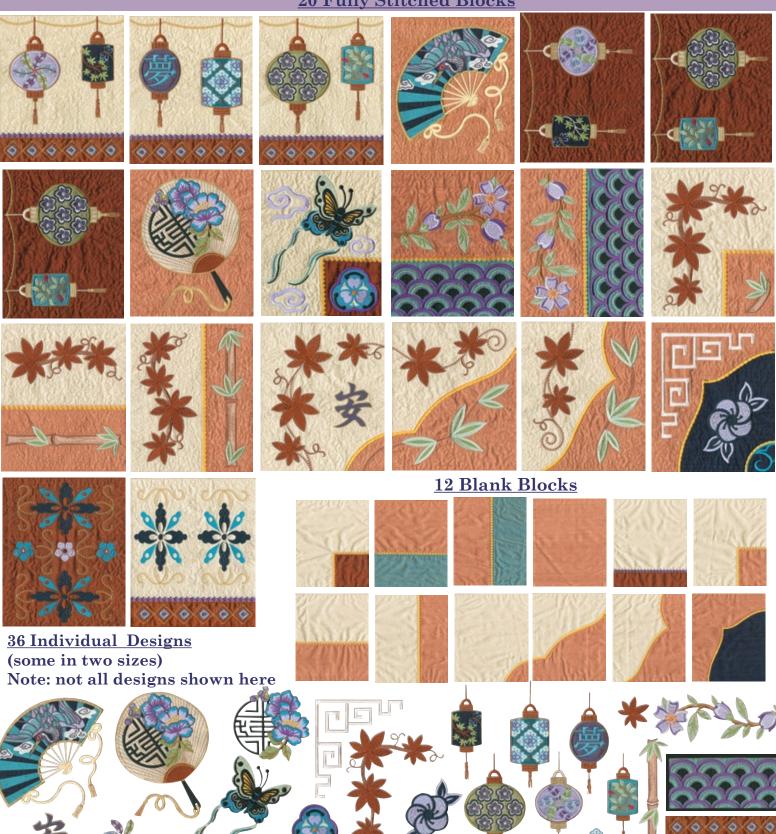

When we created the Geisha Special Edition we had so many additional ideas using Asian themes that we decided to create The Oriental Daydream collection as well. The Oriental Daydream Special Edition is similar to our first two Special Editions, Victorian Roses and Pansies and Pansaols. This collection has the versatility to create a multitude of projects. There are two main projects that we created with this collection, both of them 64 block quilts. They are spectacular when completed. There are also patterns included for 36 block and 16 block quilts as well as plenty of pillow projects. The collection has a total of 20 unique fully stitched blocks, 12 blank blocks and 50 isolated individual designs. There are countless projects you can create using these designs.

## Blocks come in 4 sizes: 4.8"x 5.8", 5.8" x 7.0", 6.8" x 8.2", and 7.8" x 9.4" The largest finished quilt size is 63" x 75". 20 Fully Stitched Blocks