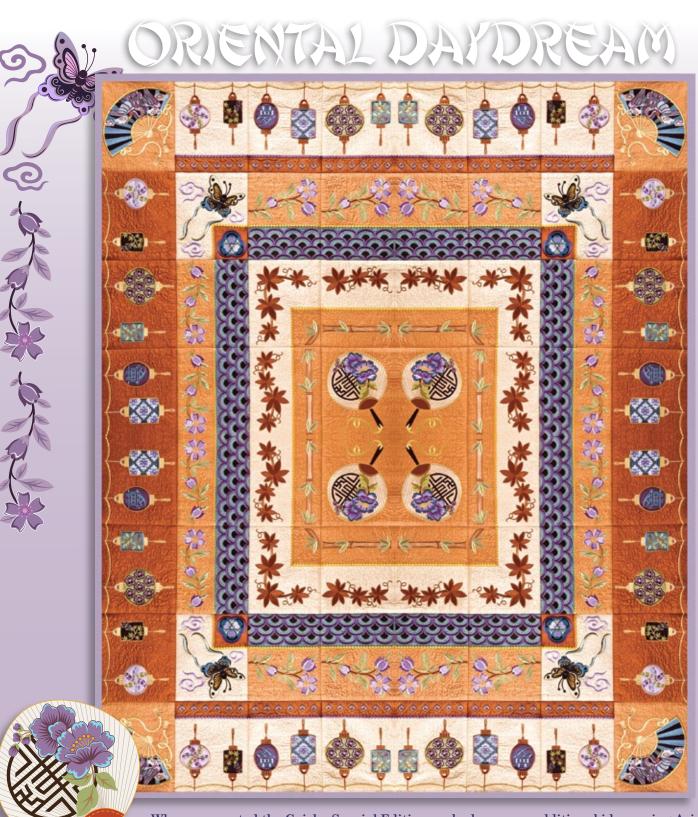

When we created the Geisha Special Edition we had so many additional ideas using Asian themes that we decided to create The Oriental Daydream collection as well. The Oriental Daydream Special Edition is similar to our first two Special Editions, Victorian Roses and Pansies and Pansaols. This collection has the versatility to create a multitude of projects. There are two main projects that we created with this collection, both of them 64 block quilts. They are spectacular when completed. There are also patterns included for 36 block and 16 block quilts as well as plenty of pillow projects. The collection has a total of 20 unique fully stitched blocks, 12 blank blocks and 50 isolated individual designs. There are countless projects you can create using these designs.

## Blocks come in 4 sizes: 4.8"x 5.8", 5.8" x 7.0", 6.8" x 8.2", and 7.8" x 9.4" The largest finished quilt size is 63" x 75". 20 Fully Stitched Blocks