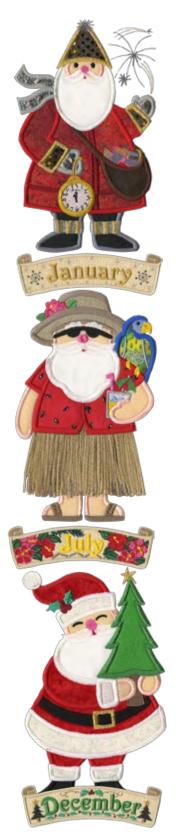

## Santa for all Seasons

**Full Collection** 48 Designs

What does Santa do the rest of the year? You will find out when you embroider this collection. We designed a different Santa Claus for every day of the month. Each Santa comes three different ways, a large applique Santa for the 6"x10" hoop, a smaller applique version for the 5"x7" hoop and a stitched version for the 5"x7" hoop. We have also included a corresponding banner for each month of the year for you to further embellish your projects. For this project we created an interchangeable wall hanging. It is actually a simple quilt background but instead of stitching the Santa's directly to the fabric we stitched them on separate pieces of fabric and then buttoned them onto the quilt background. This way you can use the same background and switch the Santa's as the seasons change. If you have never created applique before don't be afraid to try, there is a Home Decor tutorial located in the tutorials folder on the CD-Rom. Applique is one of the topics discussed in that tutorial. We hope you enjoy embroidering these whimsical Santa Designs!

## Santa for all Seasons

48 Designs total- for the 5x7 and jumbo hoops. Each Santa comes as a Jumbo Applique, 5"x 7" Applique and a 6" tall Stitched Version.

September

12 month banner designs also included- each comes in a 5"x 7" and Jumbo Version.