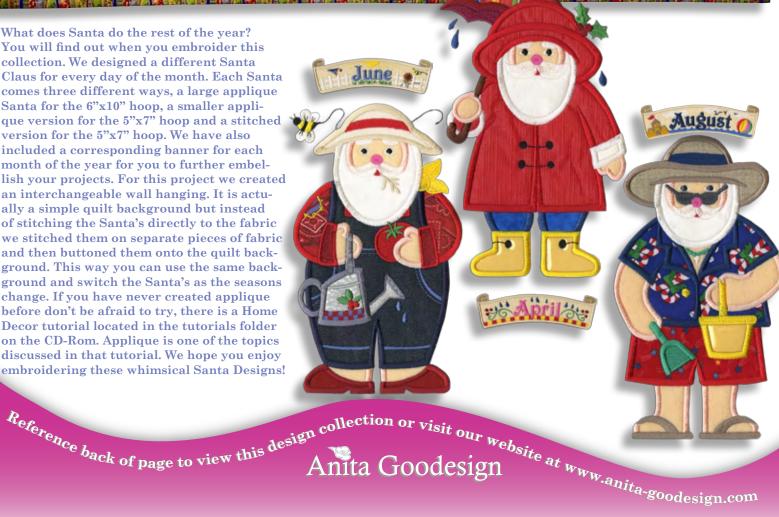

## Santa for all Seasons

**Full Collection** 48 Designs

What does Santa do the rest of the year? You will find out when you embroider this collection. We designed a different Santa Claus for every day of the month. Each Santa comes three different ways, a large applique Santa for the 6"x10" hoop, a smaller applique version for the 5"x7" hoop and a stitched version for the 5"x7" hoop. We have also included a corresponding banner for each month of the year for you to further embellish your projects. For this project we created an interchangeable wall hanging. It is actually a simple quilt background but instead of stitching the Santa's directly to the fabric we stitched them on separate pieces of fabric and then buttoned them onto the quilt background. This way you can use the same background and switch the Santa's as the seasons change. If you have never created applique before don't be afraid to try, there is a Home Decor tutorial located in the tutorials folder on the CD-Rom. Applique is one of the topics discussed in that tutorial. We hope you enjoy embroidering these whimsical Santa Designs!