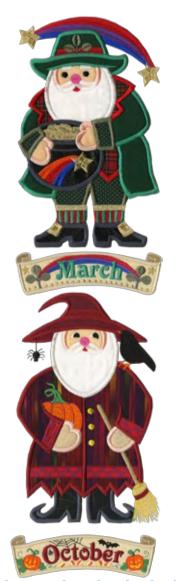

## Santa for all Seasons

**Full Collection** 48 Designs

What does Santa do the rest of the year? You will find out when you embroider this collection. We designed a different Santa Claus for every day of the month. Each Santa comes three different ways, a large applique Santa for the 6"x10" hoop, a smaller applique version for the 5"x7" hoop and a stitched version for the 5"x7" hoop. We have also included a corresponding banner for each month of the year for you to further embellish your projects. For this project we created an interchangeable wall hanging. It is actually a simple quilt background but instead of stitching the Santa's directly to the fabric we stitched them on separate pieces of fabric and then buttoned them onto the quilt background. This way you can use the same background and switch the Santa's as the seasons change. If you have never created applique before don't be afraid to try, there is a Home Decor tutorial located in the tutorials folder on the CD-Rom. Applique is one of the topics discussed in that tutorial. We hope you enjoy embroidering these whimsical Santa Designs!

## Santa for all Seasons

48 Designs total- for the 5x7 and jumbo hoops. Each Santa comes as a Jumbo Applique, 5"x 7" Applique and a 6" tall Stitched Version.

September

12 month banner designs also included- each comes in a 5"x 7" and Jumbo Version.