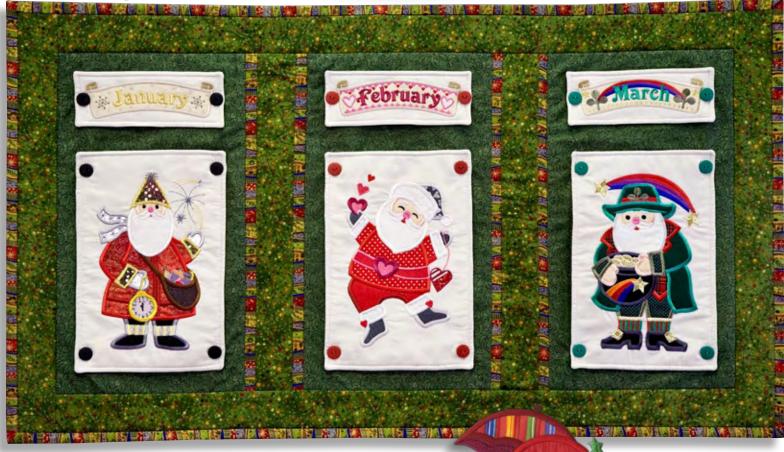

## Santa for all Seasons

**Full Collection** 48 Designs

What does Santa do the rest of the year? You will find out when you embroider this collection. We designed a different Santa Claus for every day of the month. Each Santa comes three different ways, a large applique Santa for the 6"x10" hoop, a smaller applique version for the 5"x7" hoop and a stitched version for the 5"x7" hoop. We have also included a corresponding banner for each month of the year for you to further embellish your projects. For this project we created an interchangeable wall hanging. It is actually a simple quilt background but instead of stitching the Santa's directly to the fabric we stitched them on separate pieces of fabric and then buttoned them onto the quilt background. This way you can use the same background and switch the Santa's as the seasons change. If you have never created applique before don't be afraid to try, there is a Home Decor tutorial located in the tutorials folder on the CD-Rom. Applique is one of the topics discussed in that tutorial. We hope you enjoy embroidering these whimsical Santa Designs!

## Santa for all Seasons

48 Designs total- for the 5x7 and jumbo hoops. Each Santa comes as a Jumbo Applique, 5"x 7" Applique and a 6" tall Stitched Version.

September

12 month banner designs also included- each comes in a 5"x 7" and Jumbo Version.