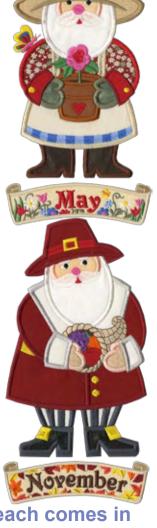

## Santa for all Seasons

**Full Collection** 48 Designs

What does Santa do the rest of the year? You will find out when you embroider this collection. We designed a different Santa Claus for every day of the month. Each Santa comes three different ways, a large applique Santa for the 6"x10" hoop, a smaller applique version for the 5"x7" hoop and a stitched version for the 5"x7" hoop. We have also included a corresponding banner for each month of the year for you to further embellish your projects. For this project we created an interchangeable wall hanging. It is actually a simple quilt background but instead of stitching the Santa's directly to the fabric we stitched them on separate pieces of fabric and then buttoned them onto the quilt background. This way you can use the same background and switch the Santa's as the seasons change. If you have never created applique before don't be afraid to try, there is a Home Decor tutorial located in the tutorials folder on the CD-Rom. Applique is one of the topics discussed in that tutorial. We hope you enjoy embroidering these whimsical Santa Designs!

## Santa for all Seasons

48 Designs total- for the 5x7 and jumbo hoops. Each Santa comes as a Jumbo Applique, 5"x 7" Applique and a 6" tall Stitched Version.

September

12 month banner designs also included- each comes in a 5"x 7" and Jumbo Version.