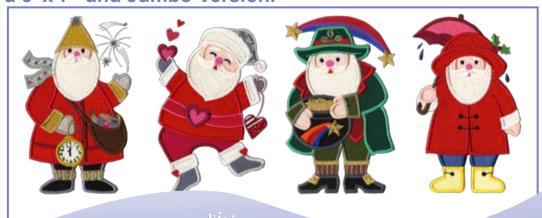

## Santa for all Seasons

**Full Collection** 48 Designs

What does Santa do the rest of the year? You will find out when you embroider this collection. We designed a different Santa Claus for every day of the month. Each Santa comes three different ways, a large applique Santa for the 6"x10" hoop, a smaller applique version for the 5"x7" hoop and a stitched version for the 5"x7" hoop. We have also included a corresponding banner for each month of the year for you to further embellish your projects. For this project we created an interchangeable wall hanging. It is actually a simple quilt background but instead of stitching the Santa's directly to the fabric we stitched them on separate pieces of fabric and then buttoned them onto the quilt background. This way you can use the same background and switch the Santa's as the seasons change. If you have never created applique before don't be afraid to try, there is a Home Decor tutorial located in the tutorials folder on the CD-Rom. Applique is one of the topics discussed in that tutorial. We hope you enjoy embroidering these whimsical Santa Designs!

## Santa for all Seasons

48 Designs total- for the 5x7 and jumbo hoops. Each Santa comes as a Jumbo Applique, 5"x 7" Applique and a 6" tall Stitched Version.

September

12 month banner designs also included- each comes in a 5"x 7" and Jumbo Version.