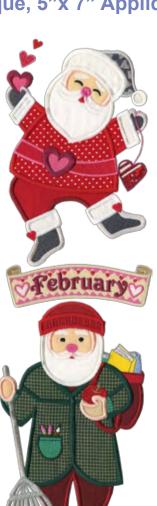

## Santa for all Seasons

**Full Collection** 48 Designs

What does Santa do the rest of the year? You will find out when you embroider this collection. We designed a different Santa Claus for every day of the month. Each Santa comes three different ways, a large applique Santa for the 6"x10" hoop, a smaller applique version for the 5"x7" hoop and a stitched version for the 5"x7" hoop. We have also included a corresponding banner for each month of the year for you to further embellish your projects. For this project we created an interchangeable wall hanging. It is actually a simple quilt background but instead of stitching the Santa's directly to the fabric we stitched them on separate pieces of fabric and then buttoned them onto the quilt background. This way you can use the same background and switch the Santa's as the seasons change. If you have never created applique before don't be afraid to try, there is a Home Decor tutorial located in the tutorials folder on the CD-Rom. Applique is one of the topics discussed in that tutorial. We hope you enjoy embroidering these whimsical Santa Designs!

## Santa for all Seasons

48 Designs total- for the 5x7 and jumbo hoops. Each Santa comes as a Jumbo Applique, 5"x 7" Applique and a 6" tall Stitched Version.

September

12 month banner designs also included- each comes in a 5"x 7" and Jumbo Version.