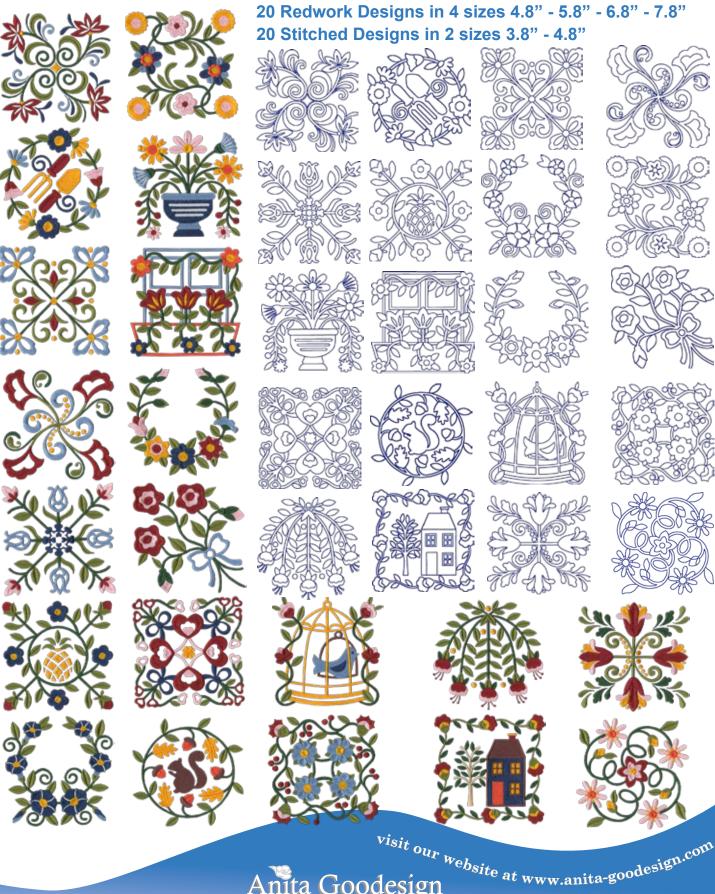

## **Baltimore Blossoms**

Our newest release in our quilt line is called Baltimore Blossoms and is based on traditional quilt designs. We are giving you two types of designs in this collection. The first type of design is redwork. You get 20 different designs digitized in four different sizes so that no matter what size hoop you have you can enjoy these designs. The second type of design is a fully stitched version of the design in two different sizes. These designs look great on smaller quilts. We have also included five different stipple frames that can be merged with the stitched designs in your embroidery machine for beautiful stippled borders that look like you created them by hand. Reference back of page to view this design collection or visit our website at www.anita-goodesign.com

## **125 Designs total. Collection also includes 5 Stipple Frames.**

Anita Goodesign