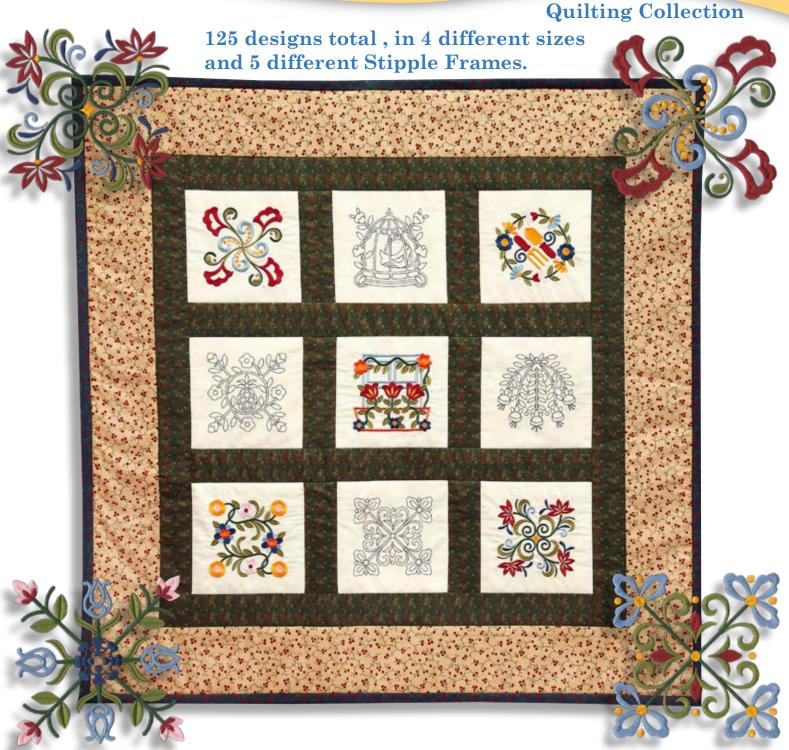

## **Baltimore Blossoms**

Our newest release in our quilt line is called Baltimore Blossoms and is based on traditional quilt designs. We are giving you two types of designs in this collection. The first type of design is redwork. You get 20 different designs digitized in four different sizes so that no matter what size hoop you have you can enjoy these designs. The second type of design is a fully stitched version of the design in two different sizes. These designs look great on smaller quilts. We have also included five different stipple frames that can be merged with the stitched designs in your embroidery machine for beautiful stippled borders that look like you created them by hand. Reference back of page to view this design collection or visit our website at www.anita-goodesign.com

## **125 Designs total. Collection also includes 5 Stipple Frames.**

Anita Goodesign