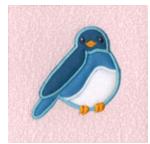

## **Spring Quilt**

When we create the projects for our embroidery designs, we usually add quilting and sewing techniques for a finishing touch. Then, when we display the projects at trunk shows and events, we hear comments that these finishing touches are often what you find the most difficult to do! So, while planning this Spring Quilt collection we decided to include some of these techniques right in the embroidery designs themselves! We made four different types of block designs with five different embroidery design themes. The themes are perfect for Spring sewing projects: butterfly, dragonfly, blue bird, daisy and strawberry. Each design is made in all four-block styles. Each block is offered in two sizes and the embroidery designs are also included separately in two sizes. Every block incorporates an embroidery technique and a quilt technique. Here is more information about the blocks:

# **Spring Quilt**

80 Designs Total. Each Block comes in 2 Sizes 6" x 6" and 5" x 5".

All of the designs shown within the blocks are also included in 2 Sizes each as individual designs.

### Checkerboard Block with Stitched Design

Stippled Block with Applique Design

Striped Block with Running Stitch Design

Echo Block with Homespun Applique Design

Anita Goodesign

Visit our Website at www.anita-goodesign.com