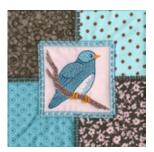

#### 2.Stippeled block and applique embroidery design

This block contains a standard appliqué design that is surrounded by hand digitized stippling for a truly hand crafted effect.

### Checkerboard Block with Stitched Design

Stippled Block with Applique Design

Striped Block with Running Stitch Design

Echo Block with Homespun Applique Design

Anita Goodesign

Visit our Website at www.anita-goodesign.com