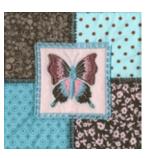

#### 2.Stippeled block and applique embroidery design

This block contains a standard appliqué design that is surrounded by hand digitized stippling for a truly hand crafted effect.

### Checkerboard Block with Stitched Design

Stippled Block with Applique Design

Striped Block with Running Stitch Design

Echo Block with Homespun Applique Design

Anita Goodesign

Visit our Website at www.anita-goodesign.com