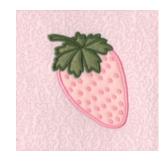

## **Spring Quilt**

When we create the projects for our embroidery designs, we usually add quilting and sewing techniques for a finishing touch. Then, when we display the projects at trunk shows and events, we hear comments that these finishing touches are often what you find the most difficult to do! So, while planning this Spring Quilt collection we decided to include some of these techniques right in the embroidery designs themselves! We made four different types of block designs with five different embroidery design themes. The themes are perfect for Spring sewing projects: butterfly, dragonfly, blue bird, daisy and strawberry. Each design is made in all four-block styles. Each block is offered in two sizes and the embroidery designs are also included separately in two sizes. Every block incorporates an embroidery technique and a quilt technique. Here is more information about the blocks:

# **Spring Quilt**

80 Designs Total. Each Block comes in 2 Sizes 6" x 6" and 5" x 5".

All of the designs shown within the blocks are also included in 2 Sizes each as individual designs.

### Checkerboard Block with Stitched Design

Stippled Block with Applique Design

Striped Block with Running Stitch Design

Echo Block with Homespun Applique Design

Anita Goodesign

Visit our Website at www.anita-goodesign.com