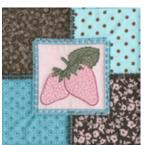

#### 1.Checkerboard block with stitched embroidery design

This block uses the crazy guilt appliqué technique to apply five different fabrics. The first four are a checkerboard pattern with a fifth square centered. A beautifully detailed, stitched design is then embroidered in the center of this final square.