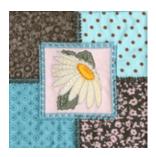

#### 2.Stippeled block and applique embroidery design

This block contains a standard appliqué design that is surrounded by hand digitized stippling for a truly hand crafted effect.