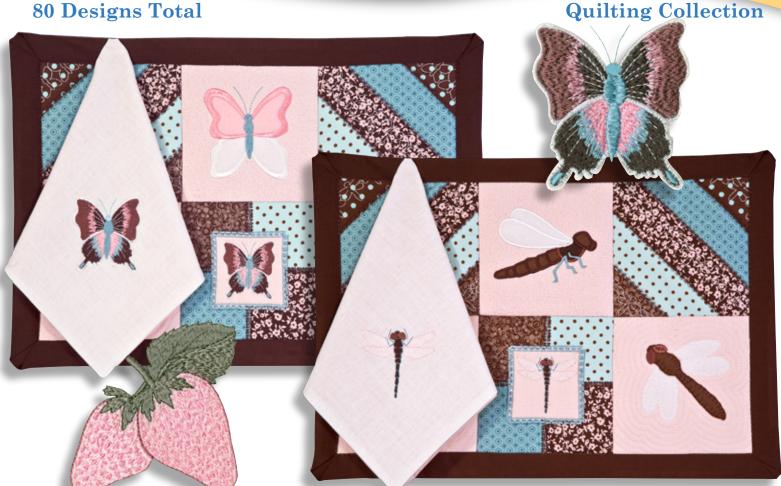

## **Spring Quilt**

When we create the projects for our embroidery designs, we usually add quilting and sewing techniques for a finishing touch. Then, when we display the projects at trunk shows and events, we hear comments that these finishing touches are often what you find the most difficult to do! So, while planning this Spring Quilt collection we decided to include some of these techniques right in the embroidery designs themselves! We made four different types of block designs with five different embroidery design themes. The themes are perfect for Spring sewing projects: butterfly, dragonfly, blue bird, daisy and strawberry. Each design is made in all four-block styles. Each block is offered in two sizes and the embroidery designs are also included separately in two sizes. Every block incorporates an embroidery technique and a quilt technique. Here is more information about the blocks:

# **Spring Quilt**

80 Designs Total. Each Block comes in 2 Sizes 6" x 6" and 5" x 5".

All of the designs shown within the blocks are also included in 2 Sizes each as individual designs.

### Checkerboard Block with Stitched Design

Stippled Block with Applique Design

Striped Block with Running Stitch Design

Echo Block with Homespun Applique Design

Anita Goodesign

Visit our Website at www.anita-goodesign.com