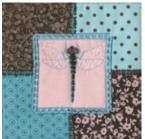

#### 2.Stippeled block and applique embroidery design

This block contains a standard appliqué design that is surrounded by hand digitized stippling for a truly hand crafted effect.

### Checkerboard Block with Stitched Design

Stippled Block with Applique Design

Striped Block with Running Stitch Design

Echo Block with Homespun Applique Design

Anita Goodesign

Visit our Website at www.anita-goodesign.com