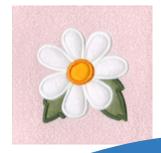

## **Spring Quilt**

When we create the projects for our embroidery designs, we usually add quilting and sewing techniques for a finishing touch. Then, when we display the projects at trunk shows and events, we hear comments that these finishing touches are often what you find the most difficult to do! So, while planning this Spring Quilt collection we decided to include some of these techniques right in the embroidery designs themselves! We made four different types of block designs with five different embroidery design themes. The themes are perfect for Spring sewing projects: butterfly, dragonfly, blue bird, daisy and strawberry. Each design is made in all four-block styles. Each block is offered in two sizes and the embroidery designs are also included separately in two sizes. Every block incorporates an embroidery technique and a quilt technique. Here is more information about the blocks:

# **Spring Quilt**

80 Designs Total. Each Block comes in 2 Sizes 6" x 6" and 5" x 5".

All of the designs shown within the blocks are also included in 2 Sizes each as individual designs.

### Checkerboard Block with Stitched Design

Stippled Block with Applique Design

Striped Block with Running Stitch Design

Echo Block with Homespun Applique Design

Anita Goodesign

Visit our Website at www.anita-goodesign.com