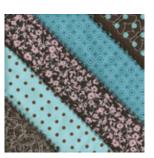

#### 3. Striped block with running stitch design

This block also uses the crazy quilt technique to apply five different fabrics in strips. Running stitch designs in a continuous border style are then stitched on, several of the strips to complete the look

### Checkerboard Block with Stitched Design

Stippled Block with Applique Design

Striped Block with Running Stitch Design

Echo Block with Homespun Applique Design

Anita Goodesign

Visit our Website at www.anita-goodesign.com