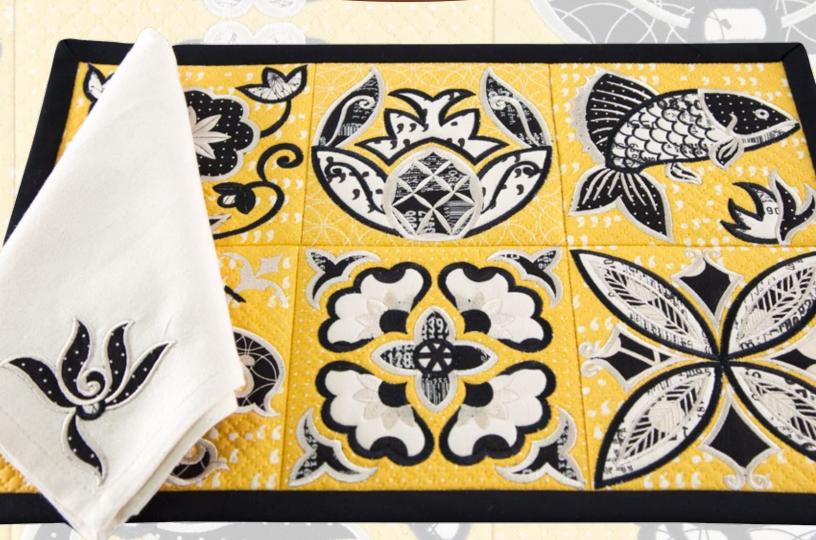

## Mini Mix & Match Quilting

by Anita Goodesign™

Color blocking is the hottest technique this season! You will see it everywhere, from home textiles to fashion. We decided to design a tone on tone collection using black and white designs on a colored base. We picked all of our fabric from a fat quarter bundle so the fabrics blend to<mark>geth</mark>er seamlessly. The designs consist of animals. flowers and classic quilting shapes, the end result is beautiful. Our main project is a place mat. The place mat is created using 6-6" blocks. We also include individual designs as a bonus to use on napkin corners.