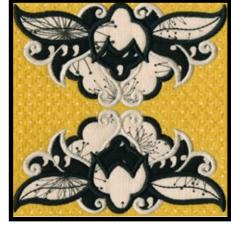

## Mini Mix & Match Quilting

by Anita Goodesign™

Color blocking is the hottest technique this season! You will see it everywhere, from home textiles to fashion. We decided to design a tone on tone collection using black and white designs on a colored base. We picked all of our fabric from a fat quarter bundle so the fabrics blend to<mark>geth</mark>er seamlessly. The designs consist of animals. flowers and classic quilting shapes, the end result is beautiful. Our main project is a place mat. The place mat is created using 6-6" blocks. We also include individual designs as a bonus to use on napkin corners.