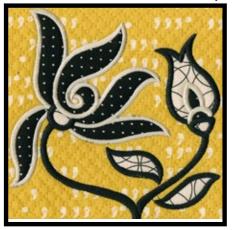

## Mini Mix & Match Quilting

by Anita Goodesign™

Color blocking is the hottest technique this season! You will see it everywhere, from home textiles to fashion. We decided to design a tone on tone collection using black and white designs on a colored base. We picked all of our fabric from a fat quarter bundle so the fabrics blend to<mark>geth</mark>er seamlessly. The designs consist of animals. flowers and classic quilting shapes, the end result is beautiful. Our main project is a place mat. The place mat is created using 6-6" blocks. We also include individual designs as a bonus to use on napkin corners.