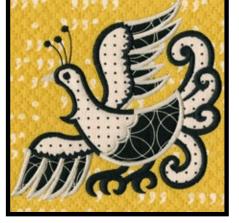

## Mini Mix & Match Quilting

by Anita Goodesign™

Color blocking is the hottest technique this season! You will see it everywhere, from home textiles to fashion. We decided to design a tone on tone collection using black and white designs on a colored base. We picked all of our fabric from a fat quarter bundle so the fabrics blend to<mark>geth</mark>er seamlessly. The designs consist of animals. flowers and classic quilting shapes, the end result is beautiful. Our main project is a place mat. The place mat is created using 6-6" blocks. We also include individual designs as a bonus to use on napkin corners.