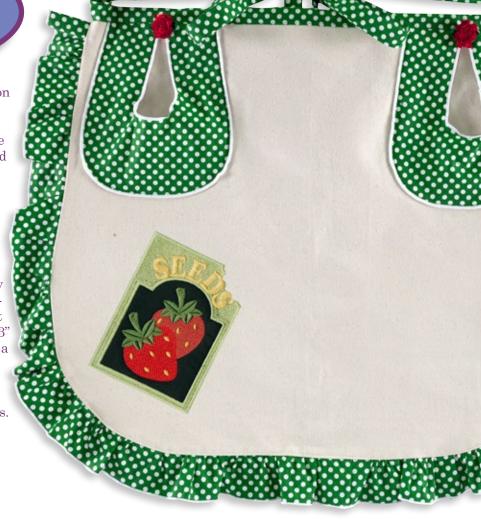

If you are an embroiderer you would use these designs just as you would any other embroidery design, what makes these designs great is that they come in 4 different sizes so you wont need to use resizing software to find your perfect size. If you want to add these designs to a left chest you can use the 3" or 4" version and if you want to embroider them on a sweatshirt simply use the larger version.

If you are a quilter you will now be able to create a beautiful uniform quilt without editing your designs. Each of the designs in Embroidered Additions are in a square size so there will be no rectangular or odd shaped designs that don't look quite right. You would just stitch these designs on your fabric and create your quilt.