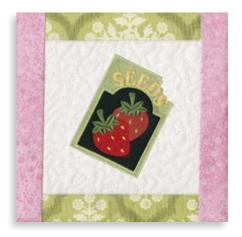

If you are a quilter you will now be able to create a beautiful uniform quilt without editing your designs. Each of the designs in Embroidered Additions are in a square size so there will be no rectangular or odd shaped designs that don't look quite right. You would just stitch these designs on your fabric and create your quilt.

## Quilt Block (Not Included)

60 designs in 4 sizes each (6"x 6", 5"x 5", 4"x 4", and 3"x 3")

Anita Goodesign

www.anitagoodesignonline.com