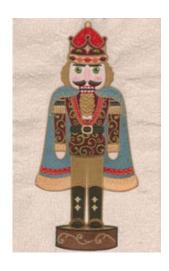

For our Nutcrackers collection we decided to create 12 jumbo designs and quilt designs to go with them so you can create a project without measuring. Each Nutcracker is beautifully embroidered using 100% stitches. Centering embroidery design on fabric and then trying to piece a quilt top or pillow often leads to complications, we decided to make it easier. Each Nutcracker comes in 3 sizes and each design comes in a quilt block along with stippling. We also included a smaller Nutcracker for the 5"x 7" hoop. There are two different border designs included so that when they are added to the quilt block complete a pillow top or quilt block. A

## Nutcrackers

48 Designs total- Quilted blocks and stippling included with the design. Folded fabric borders are also included. Blocks Come in 7.75"x 11.75", 6.75"x 10.25", 4.8"x 7.8", and 5.75"x 8.7". Individual nutcrackers are for the 5"x 7" hoop.