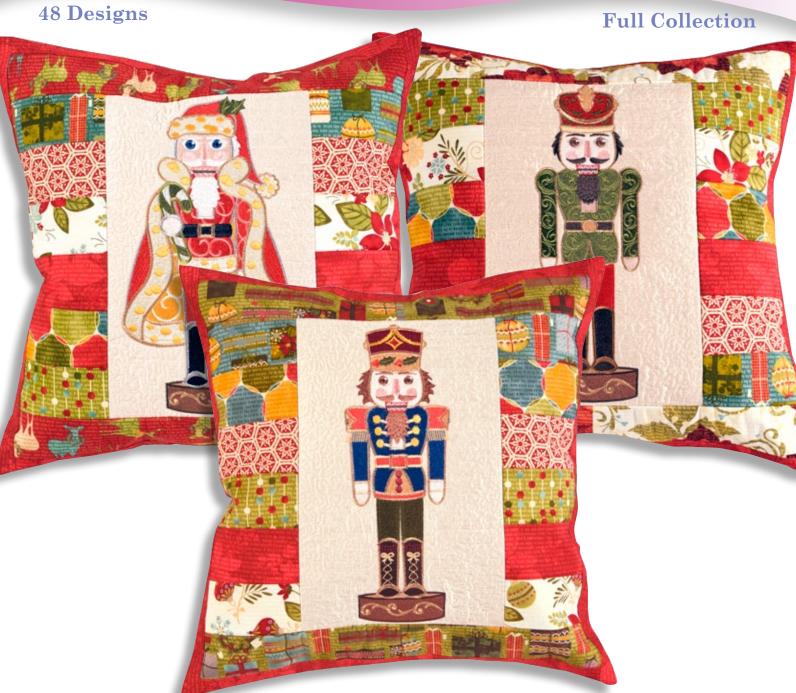

For our Nutcrackers collection we decided to create 12 jumbo designs and quilt designs to go with them so you can create a project without measuring. Each Nutcracker is beautifully embroidered using 100% stitches. Centering embroidery design on fabric and then trying to piece a quilt top or pillow often leads to complications, we decided to make it easier. Each Nutcracker comes in 3 sizes and each design comes in a quilt block along with stippling. We also included a smaller Nutcracker for the 5"x 7" hoop. There are two different border designs included so that when they are added to the quilt block complete a pillow top or quilt block. A

## Nutcrackers

48 Designs total- Quilted blocks and stippling included with the design. Folded fabric borders are also included. Blocks Come in 7.75"x 11.75", 6.75"x 10.25", 4.8"x 7.8", and 5.75"x 8.7". Individual nutcrackers are for the 5"x 7" hoop.