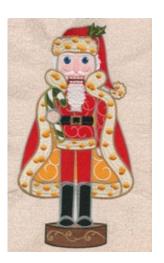

For our Nutcrackers collection we decided to create 12 jumbo designs and quilt designs to go with them so you can create a project without measuring. Each Nutcracker is beautifully embroidered using 100% stitches. Centering embroidery design on fabric and then trying to piece a quilt top or pillow often leads to complications, we decided to make it easier. Each Nutcracker comes in 3 sizes and each design comes in a quilt block along with stippling. We also included a smaller Nutcracker for the 5"x 7" hoop. There are two different border designs included so that when they are added to the quilt block complete a pillow top or quilt block. A

## Nutcrackers

48 Designs total- Quilted blocks and stippling included with the design. Folded fabric borders are also included. Blocks Come in 7.75"x 11.75", 6.75"x 10.25", 4.8"x 7.8", and 5.75"x 8.7". Individual nutcrackers are for the 5"x 7" hoop.