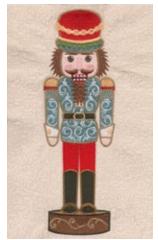

For our Nutcrackers collection we decided to create 12 jumbo designs and quilt designs to go with them so you can create a project without measuring. Each Nutcracker is beautifully embroidered using 100% stitches. Centering embroidery design on fabric and then trying to piece a quilt top or pillow often leads to complications, we decided to make it easier. Each Nutcracker comes in 3 sizes and each design comes in a quilt block along with stippling. We also included a smaller Nutcracker for the 5"x 7" hoop. There are two different border designs included so that when they are added to the quilt block complete a pillow top or quilt block. A

## Nutcrackers

48 Designs total- Quilted blocks and stippling included with the design. Folded fabric borders are also included. Blocks Come in 7.75"x 11.75", 6.75"x 10.25", 4.8"x 7.8", and 5.75"x 8.7". Individual nutcrackers are for the 5"x 7" hoop.