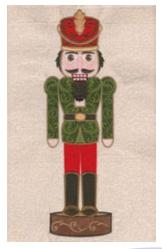

For our Nutcrackers collection we decided to create 12 jumbo designs and quilt designs to go with them so you can create a project without measuring. Each Nutcracker is beautifully embroidered using 100% stitches. Centering embroidery design on fabric and then trying to piece a quilt top or pillow often leads to complications, we decided to make it easier. Each Nutcracker comes in 3 sizes and each design comes in a quilt block along with stippling. We also included a smaller Nutcracker for the 5"x 7" hoop. There are two different border designs included so that when they are added to the quilt block complete a pillow top or quilt block. A

## Nutcrackers

48 Designs total- Quilted blocks and stippling included with the design. Folded fabric borders are also included. Blocks Come in 7.75"x 11.75", 6.75"x 10.25", 4.8"x 7.8", and 5.75"x 8.7". Individual nutcrackers are for the 5"x 7" hoop.