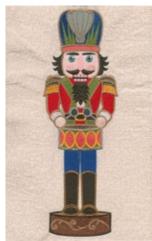

For our Nutcrackers collection we decided to create 12 jumbo designs and quilt designs to go with them so you can create a project without measuring. Each Nutcracker is beautifully embroidered using 100% stitches. Centering embroidery design on fabric and then trying to piece a quilt top or pillow often leads to complications, we decided to make it easier. Each Nutcracker comes in 3 sizes and each design comes in a quilt block along with stippling. We also included a smaller Nutcracker for the 5"x 7" hoop. There are two different border designs included so that when they are added to the quilt block complete a pillow top or quilt block. A

## Nutcrackers

48 Designs total- Quilted blocks and stippling included with the design. Folded fabric borders are also included. Blocks Come in 7.75"x 11.75", 6.75"x 10.25", 4.8"x 7.8", and 5.75"x 8.7". Individual nutcrackers are for the 5"x 7" hoop.