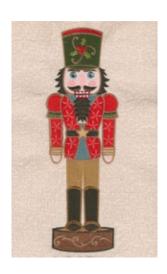

For our Nutcrackers collection we decided to create 12 jumbo designs and quilt designs to go with them so you can create a project without measuring. Each Nutcracker is beautifully embroidered using 100% stitches. Centering embroidery design on fabric and then trying to piece a quilt top or pillow often leads to complications, we decided to make it easier. Each Nutcracker comes in 3 sizes and each design comes in a quilt block along with stippling. We also included a smaller Nutcracker for the 5"x 7" hoop. There are two different border designs included so that when they are added to the quilt block complete a pillow top or quilt block. A

## Nutcrackers

48 Designs total- Quilted blocks and stippling included with the design. Folded fabric borders are also included. Blocks Come in 7.75"x 11.75", 6.75"x 10.25", 4.8"x 7.8", and 5.75"x 8.7". Individual nutcrackers are for the 5"x 7" hoop.