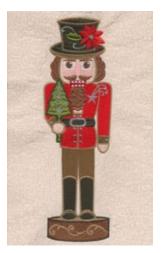

For our Nutcrackers collection we decided to create 12 jumbo designs and quilt designs to go with them so you can create a project without measuring. Each Nutcracker is beautifully embroidered using 100% stitches. Centering embroidery design on fabric and then trying to piece a quilt top or pillow often leads to complications, we decided to make it easier. Each Nutcracker comes in 3 sizes and each design comes in a quilt block along with stippling. We also included a smaller Nutcracker for the 5"x 7" hoop. There are two different border designs included so that when they are added to the quilt block complete a pillow top or quilt block. A

## Nutcrackers

48 Designs total- Quilted blocks and stippling included with the design. Folded fabric borders are also included. Blocks Come in 7.75"x 11.75", 6.75"x 10.25", 4.8"x 7.8", and 5.75"x 8.7". Individual nutcrackers are for the 5"x 7" hoop.