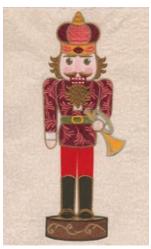

For our Nutcrackers collection we decided to create 12 jumbo designs and quilt designs to go with them so you can create a project without measuring. Each Nutcracker is beautifully embroidered using 100% stitches. Centering embroidery design on fabric and then trying to piece a quilt top or pillow often leads to complications, we decided to make it easier. Each Nutcracker comes in 3 sizes and each design comes in a quilt block along with stippling. We also included a smaller Nutcracker for the 5"x 7" hoop. There are two different border designs included so that when they are added to the quilt block complete a pillow top or quilt block. A

## Nutcrackers

48 Designs total- Quilted blocks and stippling included with the design. Folded fabric borders are also included. Blocks Come in 7.75"x 11.75", 6.75"x 10.25", 4.8"x 7.8", and 5.75"x 8.7". Individual nutcrackers are for the 5"x 7" hoop.