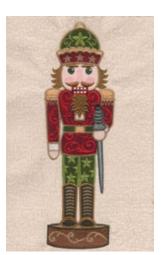

For our Nutcrackers collection we decided to create 12 jumbo designs and quilt designs to go with them so you can create a project without measuring. Each Nutcracker is beautifully embroidered using 100% stitches. Centering embroidery design on fabric and then trying to piece a quilt top or pillow often leads to complications, we decided to make it easier. Each Nutcracker comes in 3 sizes and each design comes in a quilt block along with stippling. We also included a smaller Nutcracker for the 5"x 7" hoop. There are two different border designs included so that when they are added to the quilt block complete a pillow top or quilt block. A

## Nutcrackers

48 Designs total- Quilted blocks and stippling included with the design. Folded fabric borders are also included. Blocks Come in 7.75"x 11.75", 6.75"x 10.25", 4.8"x 7.8", and 5.75"x 8.7". Individual nutcrackers are for the 5"x 7" hoop.