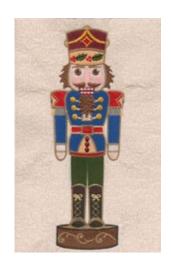

For our Nutcrackers collection we decided to create 12 jumbo designs and quilt designs to go with them so you can create a project without measuring. Each Nutcracker is beautifully embroidered using 100% stitches. Centering embroidery design on fabric and then trying to piece a quilt top or pillow often leads to complications, we decided to make it easier. Each Nutcracker comes in 3 sizes and each design comes in a quilt block along with stippling. We also included a smaller Nutcracker for the 5"x 7" hoop. There are two different border designs included so that when they are added to the quilt block complete a pillow top or quilt block. A

## Nutcrackers

48 Designs total- Quilted blocks and stippling included with the design. Folded fabric borders are also included. Blocks Come in 7.75"x 11.75", 6.75"x 10.25", 4.8"x 7.8", and 5.75"x 8.7". Individual nutcrackers are for the 5"x 7" hoop.