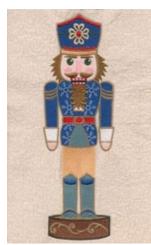

For our Nutcrackers collection we decided to create 12 jumbo designs and quilt designs to go with them so you can create a project without measuring. Each Nutcracker is beautifully embroidered using 100% stitches. Centering embroidery design on fabric and then trying to piece a quilt top or pillow often leads to complications, we decided to make it easier. Each Nutcracker comes in 3 sizes and each design comes in a quilt block along with stippling. We also included a smaller Nutcracker for the 5"x 7" hoop. There are two different border designs included so that when they are added to the quilt block complete a pillow top or quilt block. A

## Nutcrackers

48 Designs total- Quilted blocks and stippling included with the design. Folded fabric borders are also included. Blocks Come in 7.75"x 11.75", 6.75"x 10.25", 4.8"x 7.8", and 5.75"x 8.7". Individual nutcrackers are for the 5"x 7" hoop.