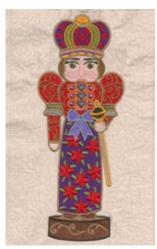

For our Nutcrackers collection we decided to create 12 jumbo designs and quilt designs to go with them so you can create a project without measuring. Each Nutcracker is beautifully embroidered using 100% stitches. Centering embroidery design on fabric and then trying to piece a quilt top or pillow often leads to complications, we decided to make it easier. Each Nutcracker comes in 3 sizes and each design comes in a quilt block along with stippling. We also included a smaller Nutcracker for the 5"x 7" hoop. There are two different border designs included so that when they are added to the quilt block complete a pillow top or quilt block. A

## Nutcrackers

48 Designs total- Quilted blocks and stippling included with the design. Folded fabric borders are also included. Blocks Come in 7.75"x 11.75", 6.75"x 10.25", 4.8"x 7.8", and 5.75"x 8.7". Individual nutcrackers are for the 5"x 7" hoop.