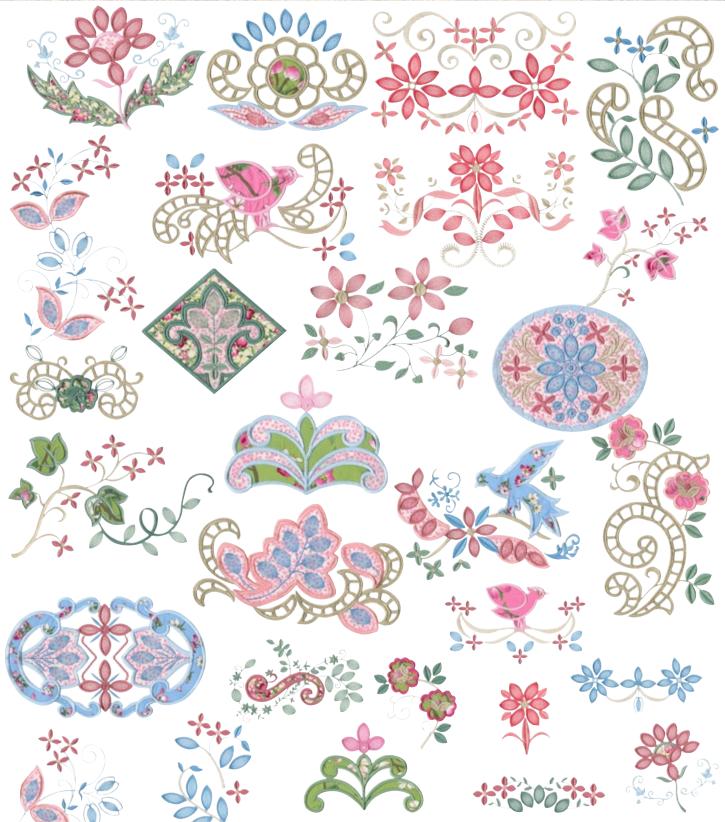

55 Designs

Vintage Elegance

## Vintage Elegance Note: Not all designs in collection shown here.

## www.anitagoodesignonline.com

55 Designs Total- For the 5"x 7" and 6"x 10".