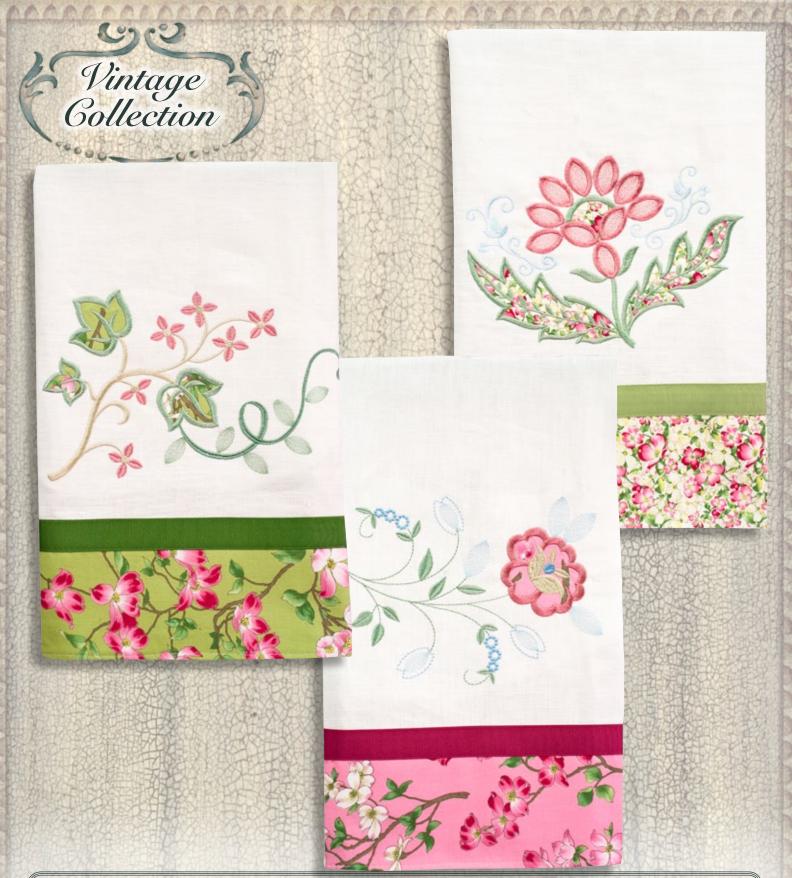

When we were designing Vintage Elegance we wanted to create a light and airy collection that includes cutwork and applique. We started by choosing our fabric. We picked bright floral prints in pinks, blues and greens. We then chose thread colors to compliment the fabric. When we were digitizing the collection we chose cutwork stitches, light contour stitches, applique and candlewick stitches. When we stitched the designs we used the fabric we chose for the project in the designs as applique material so everything ties together perfectly. When you stitch these designs you will love how light they are, they will look great on tea towels, tablecloths and even clothing.

## Vintage Elegance Note: Not all designs in collection shown here.