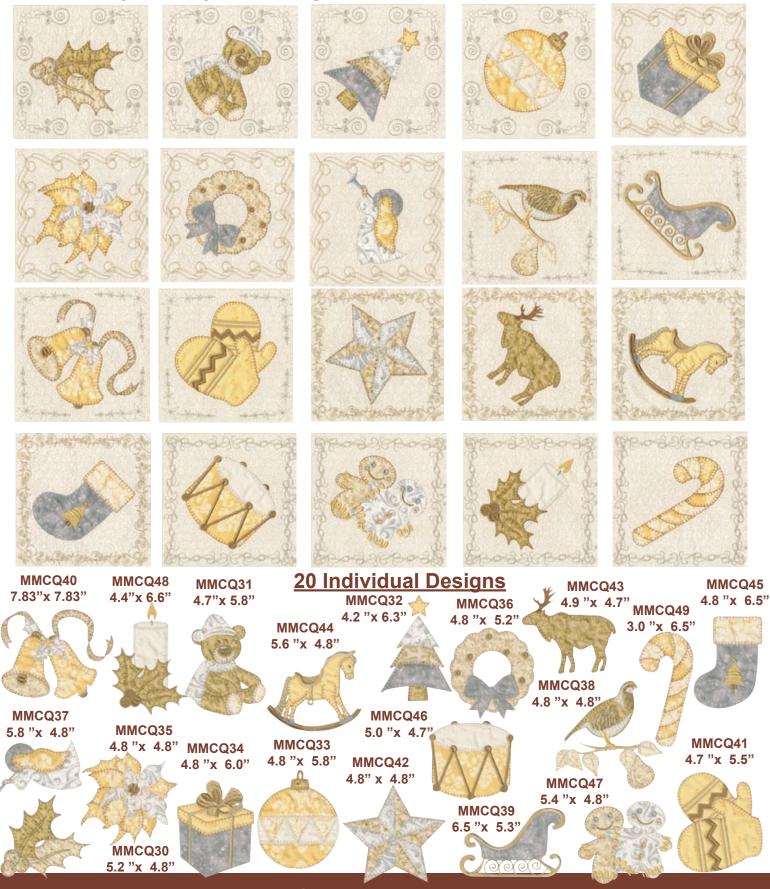

## Mix & Match Quilting by Anita Goodesign

When we were designing this collection we wanted to create a look that was created by hand while being completely done on your embroidery machine. This collection went through a lot of revisions and color changes before this end result was achieve. We finally decided on a gold and silver tonal color combination. These colors make the designs look luxurious and vintage. The 20 main designs come in blocks and as individual designs. The blocks all include beautiful hand stippling and gorgeous borders. There are also folded fabric blocks, running stitch blocks and blank blocks included in the collection. Whatever type of quilt you want to create we are giving you plenty of options.

## Blanket Stitch Christmas Blocks

This collection was designed to be compatible with all Anita Goodesign Mix & Match Collections. 20 main designs come in blocks and as individual designs- 3 border/ transitional blocks: folded fabric, running stitch and blank blocks. Blocks come in 5", 6", 7" and 8" so they are fully interchangeable with all Mix & Match collections.