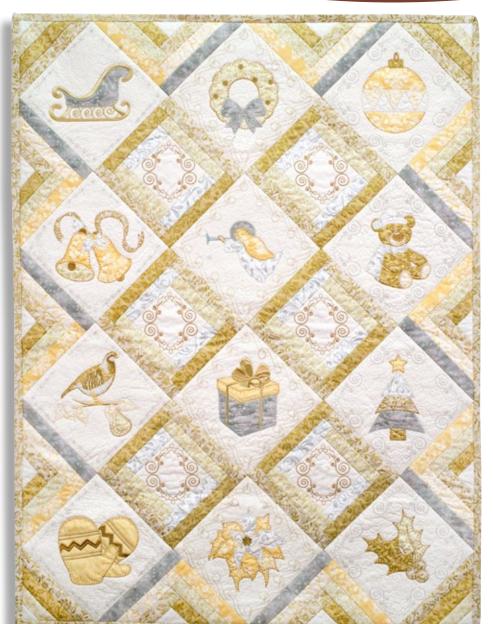

## Mix & Match Quilting by Anita Goodesign

When we were designing this collection we wanted to create a look that was created by hand while being completely done on your embroidery machine. This collection went through a lot of revisions and color changes before this end result was achieve. We finally decided on a gold and silver tonal color combination. These colors make the designs look luxurious and vintage. The 20 main designs come in blocks and as individual designs. The blocks all include beautiful hand stippling and gorgeous borders. There are also folded fabric blocks, running stitch blocks and blank blocks included in the collection. Whatever type of quilt you want to create we are giving you plenty of options.

## Blanket Stitch Christmas Blocks

This collection was designed to be compatible with all Anita Goodesign Mix & Match Collections. 20 main designs come in blocks and as individual designs- 3 border/ transitional blocks: folded fabric, running stitch and blank blocks. Blocks come in 5", 6", 7" and 8" so they are fully interchangeable with all Mix & Match collections.