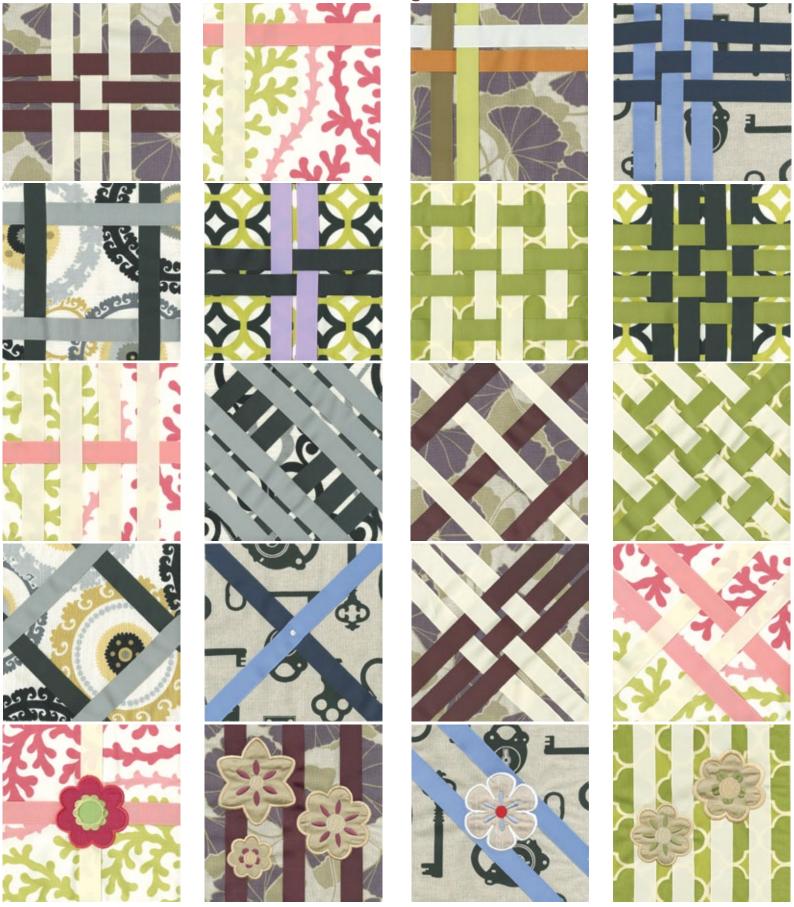

This collection is completely different from any collection we have ever created at Anita Goodesign. We are combining quilt blocks with grosgrain ribbon to create woven quilt blocks. There are 24 different designs and they all contain unique weaving patterns, some of the blocks even have applique flowers included as well. We used a unique system of placement stitches for the ribbon so that multiple blocks line up with ease. All of the blocks use the same size ribbon 7/8", this is the most common size and you are not limited to grosgrain ribbon, any 7/8" ribbon will do.

## Ribbon Quilt

This collection was designed to be compatible with all Anita Goodesign Mix & Match Collections.

Quilt blocks come in sizes of 6", 7", and 8". Note: Not all designs are shown