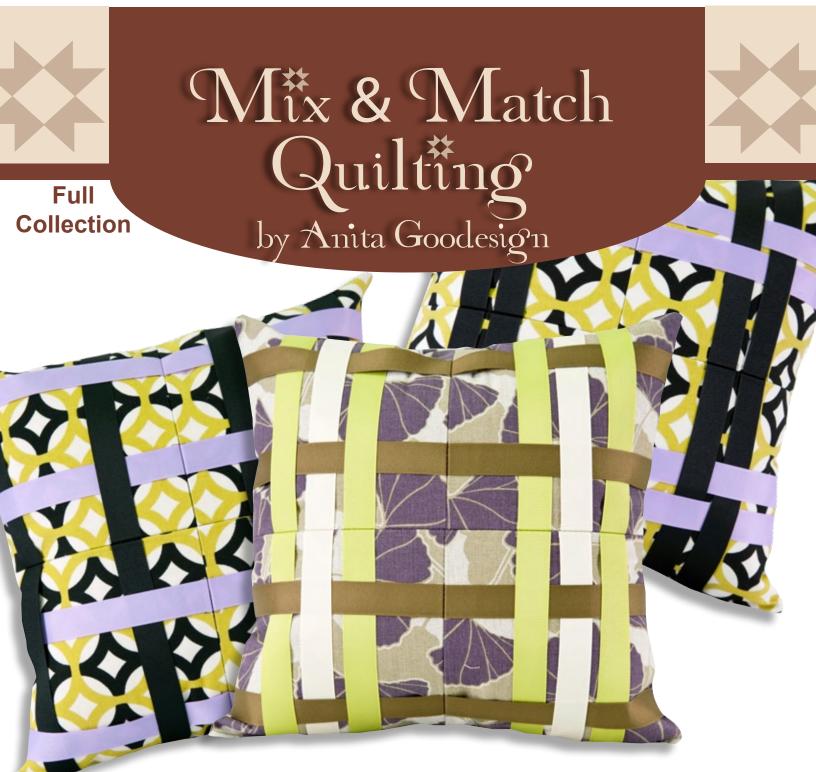

This collection is completely different from any collection we have ever created at Anita Goodesign. We are combining quilt blocks with grosgrain ribbon to create woven quilt blocks. There are 24 different designs and they all contain unique weaving patterns, some of the blocks even have applique flowers included as well. We used a unique system of placement stitches for the ribbon so that multiple blocks line up with ease. All of the blocks use the same size ribbon 7/8", this is the most common size and you are not limited to grosgrain ribbon, any 7/8" ribbon will do.

## Ribbon Quilt

This collection was designed to be compatible with all Anita Goodesign Mix & Match Collections.

Quilt blocks come in sizes of 6", 7", and 8". Note: Not all designs are shown