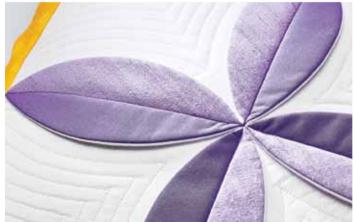

#### PERFECTLY INSPIRED

The sleek, compact design of the PFAFF<sup>®</sup> passport<sup>™</sup> 2.0 model alone starts your creativity flowing. The eye-catching detail of the **Stitch Menu Tab** unveils a stitch selection fit for any desired project. Choose from a variety of **70 inspiring stitches** with up to 7mm stitch width; buttonholes, decorative stitches, quilt stitches, needle art stitches and satin stitches, plus, an impressive appliqué pin stitch.

With the complete range of optional PFAFF<sup>®</sup> **Original presser feet** at your

disposal, there's more than plenty of room to expand your sewing skills and let your inspiration take you wherever it leads you.