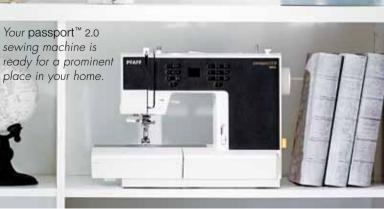

## Get carried away...

The PFAFF® passport<sup>™</sup> 2.0 model comes with a hard cover that protects your sewing machine. It is ergonomically designed for comfortable transport and easy storage.

### The journey starts now!

Imagine a sewing machine compact enough to whisk away to a sewing class or fit in your book shelf. Now, imagine this same machine is chock-full of features designed to meet the high demands of the PFAFF<sup>®</sup> sewer. The PFAFF<sup>®</sup> passport<sup>™</sup> 2.0 sewing machine is specially designed for small spaces, as well as going places such as classes, retreats or any sewing journey. It is your license to venture out in the world and discover new ways and new places to sew! No limits. Just freedom.

### PERFECTLY COMPACT

Discover how surprisingly light, yet powerful, perfection can be. Although the PFAFF<sup>®</sup> passport<sup>™</sup> 2.0 sewing machine only weighs 13.9 lbs (6.3kg) it is equipped with technology such as the original **IDT<sup>™</sup> System**, two **LED light sources**, and other exclusive, reliable PFAFF<sup>®</sup> features. The PFAFF<sup>®</sup> passport<sup>™</sup> 2.0 model is built to make sewing easy so you can effortlessly achieve the professional results that you are looking for whether you are sewing at home, at classes or traveling.