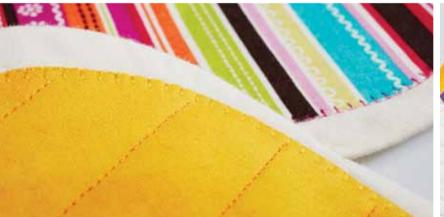

#### PERFECTLY EVEN FABRIC FEED

Advanced technology lets you sew any fabric and through multiple layers – without worrying if the fabric pieces will match at the end of the seam.

The PFAFF® original **IDT™ System** guarantees the optimal feed you expect on all kinds of fabric. Everything stays in place. Lightweight and silky fabrics don't pucker; stripes and plaids match perfectly; curved seams are easy, with very little pinning required.

The original **IDT™ System** is exceptional at feeding small fabric pieces for maximum precision and professional results. Your PFAFF® passport™ 2.0 sewing machine moves from a single layer to multiple layers effortlessly and even sews over bulky seams with no hesitation. The results are gorgeous sewing projects with amazingly precise details.