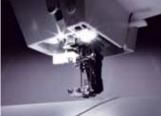

#### PERFECTLY EVEN FABRIC FEED

Advanced technology lets you sew any fabric and through multiple layers – without worrying if the fabric pieces will match at the end of the seam.

The PFAFF® original **IDT™ System** guarantees the optimal feed you expect on all kinds of fabric. Everything stays in place. Lightweight and silky fabrics don't pucker; stripes and plaids match perfectly; curved seams are easy, with very little pinning required.

The original **IDT™ System** is exceptional at feeding small fabric pieces for maximum precision and professional results. Your PFAFF® passport™ 2.0 sewing machine moves from a single layer to multiple layers effortlessly and even sews over bulky seams with no hesitation. The results are gorgeous sewing projects with amazingly precise details.