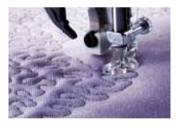

#### PERFECTLY EVEN FABRIC FEED

Advanced technology lets you sew any fabric and through multiple layers – without worrying if the fabric pieces will match at the end of the seam.

The PFAFF® original **IDT™ System** guarantees the optimal feed you expect on all kinds of fabric. Everything stays in place. Lightweight and silky fabrics don't pucker; stripes and plaids match perfectly; curved seams are easy, with very little pinning required.

The original **IDT™ System** is exceptional at feeding small fabric pieces for maximum precision and professional results. Your PFAFF® passport™ 2.0 sewing machine moves from a single layer to multiple layers effortlessly and even sews over bulky seams with no hesitation. The results are gorgeous sewing projects with amazingly precise details.