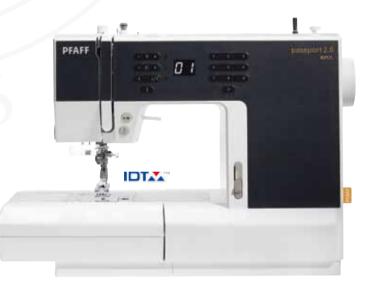

### PERFECTLY COMPACT

Discover how surprisingly light, yet powerful, perfection can be. Although the PFAFF<sup>®</sup> passport<sup>™</sup> 2.0 sewing machine only weighs 13.9 lbs (6.3kg) it is equipped with technology such as the original **IDT<sup>™</sup> System**, two **LED light sources**, and other exclusive, reliable PFAFF<sup>®</sup> features. The PFAFF<sup>®</sup> passport<sup>™</sup> 2.0 model is built to make sewing easy so you can effortlessly achieve the professional results that you are looking for whether you are sewing at home, at classes or traveling.

### ...with the new sewing machine from PFAFF®

passport<sup>™</sup> 2.0

Whether you are seeking a sewing machine for a small space or one perfectly designed for travel and classes – this is it. Whatever the journey, your PFAFF<sup>®</sup> passport<sup>™</sup> 2.0 sewing machine is ready. Are you? With best-in-class features and reliable stitch results, we are confident that the PFAFF<sup>®</sup> passport<sup>™</sup> 2.0 sewing machine will exceed your expectations for a lightweight, compact sewing machine.

## passport<sup>™</sup> 2.0

01

reddot design award winner 2013