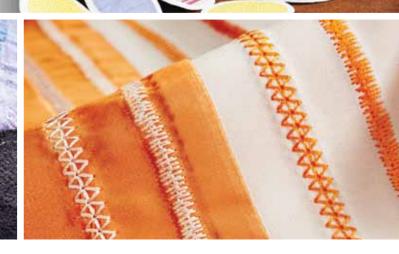

#### PERFECTLY INSPIRED

The sleek, compact design of the PFAFF<sup>®</sup> passport<sup>™</sup> 2.0 model alone starts your creativity flowing. The eye-catching detail of the **Stitch Menu Tab** unveils a stitch selection fit for any desired project. Choose from a variety of **70 inspiring stitches** with up to 7mm stitch width; buttonholes, decorative stitches, quilt stitches, needle art stitches and satin stitches, plus, an impressive appliqué pin stitch.

#### PERFECTLY EVEN FABRIC FEED

Advanced technology lets you sew any fabric and through multiple layers – without worrying if the fabric pieces will match at the end of the seam.

The PFAFF® original **IDT™ System** guarantees the optimal feed you expect on all kinds of fabric. Everything stays in place. Lightweight and silky fabrics don't pucker; stripes and plaids match perfectly; curved seams are easy, with very little pinning required.

The original **IDT™ System** is exceptional at feeding small fabric pieces for maximum precision and professional results. Your PFAFF® passport™ 2.0 sewing machine moves from a single layer to multiple layers effortlessly and even sews over bulky seams with no hesitation. The results are gorgeous sewing projects with amazingly precise details.