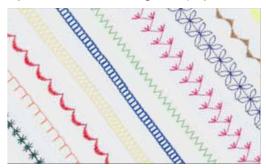

# **Accord**

Embroidery and Sewing Machine

LCD Touchscreen

Have fun choosing from the dozens of built-in designs and decorative stitches and viewing your selection on the digital display screen.

250 Built-in Stitches
The Accord has 250 built-in stitches
and 5 alphabet styles.