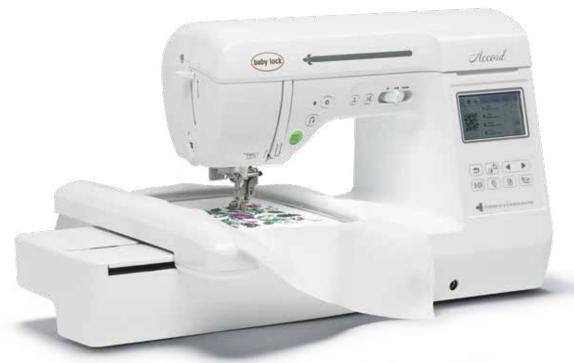

# Accord

# Sewing and Embroidery Machine

If you want to step up your creativity to include embroidery, the Baby Lock Accord fits the bill. The Accord delivers all the features you need: 141 built-in designs, 250 built-in stitches, advanced thread cutter, Quick-set bobbin and more.

# **Accord**

Embroidery and Sewing Machine

LCD Touchscreen

Have fun choosing from the dozens of built-in designs and decorative stitches and viewing your selection on the digital display screen.

250 Built-in Stitches
The Accord has 250 built-in stitches
and 5 alphabet styles.

Quick-Set, Bobbin Winder
The quick-set winder holds the thread in place and stops automatically when the bobbin is full.

Advanced Needle Threader
With just a few simple motions, your needle
is threaded and ready to use - it's so easy, you
can do it with one hand!

Multi-Position Embroidery Hoop Embroider larger designs without having to re-hoop your fabric with the 5" x 12" Multi-Position hoop.

Quick-Set, Top- Loading Bobbin
Simply drop your bobbin in the machine, pull
your thread through the slot, and let your
machine do the rest of the work.

### **Machine Specifications**

- USB (Type A)
- LCD color touch screen (3.2" x 1.8")
- Advanced needle threader
- Automatic thread cutter
- Quick-Set, top-loading bobbin
- · Quick-Set, bobbin winder
- Upper and lower thread sensors to alert when threads are broken
- 2 LED lights illuminate sewing surface