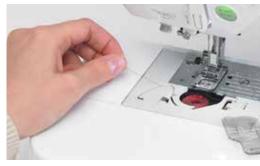

Quick-Set, Bobbin Winder
The quick-set winder holds the thread in place and stops automatically when the bobbin is full.

Advanced Needle Threader
With just a few simple motions, your needle
is threaded and ready to use - it's so easy, you
can do it with one hand!