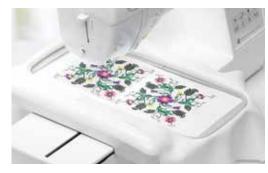

Multi-Position Embroidery Hoop Embroider larger designs without having to re-hoop your fabric with the 5" x 12" Multi-Position hoop.

Quick-Set, Top- Loading Bobbin
Simply drop your bobbin in the machine, pull
your thread through the slot, and let your
machine do the rest of the work.