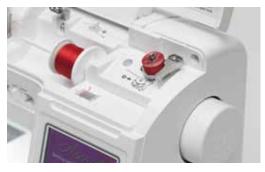

Multi-Position Embroidery Hoop Embroider larger designs without having to re-hoop your fabric with the 5" x 12" Multi-Position hoop.

Quick-Set, Top- Loading Bobbin
Simply drop your bobbin in the machine, pull
your thread through the slot, and let your
machine do the rest of the work.