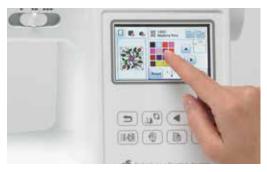

# **Accord**

Embroidery and Sewing Machine

LCD Touchscreen

Have fun choosing from the dozens of built-in designs and decorative stitches and viewing your selection on the digital display screen.

250 Built-in Stitches
The Accord has 250 built-in stitches
and 5 alphabet styles.