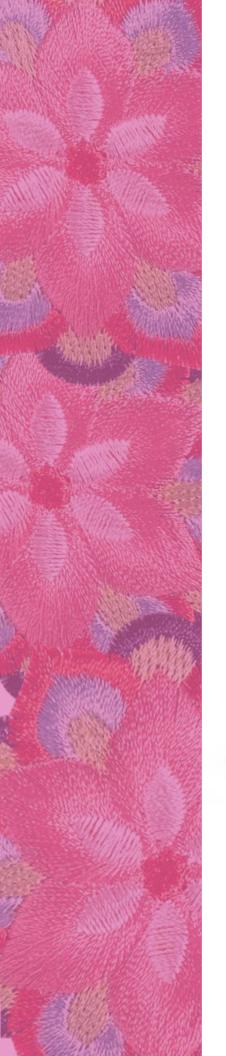

# Sewing and Embroidery Machine

If you want to step up your creativity to include embroidery, the Baby Lock Accord fits the bill. The Accord delivers all the features you need: 141 built-in designs, 250 built-in stitches, advanced thread cutter, Quick-set bobbin and more.

# **Accord**

Embroidery and Sewing Machine

LCD Touchscreen

Have fun choosing from the dozens of built-in designs and decorative stitches and viewing your selection on the digital display screen.

250 Built-in Stitches
The Accord has 250 built-in stitches
and 5 alphabet styles.