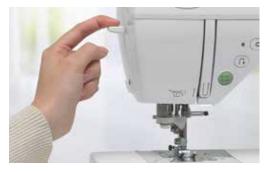

Quick-Set, Bobbin Winder
The quick-set winder holds the thread in place and stops automatically when the bobbin is full.

Advanced Needle Threader
With just a few simple motions, your needle
is threaded and ready to use - it's so easy, you
can do it with one hand!