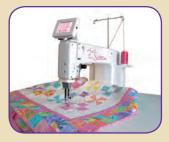

# HO<sup>18</sup> AVANTÉ<sup>®</sup> 18" LONGARM QUILTING MACHINE

Handi Quilter<sup>®</sup> offers expanded quilting space, two modes of stitch-regulation and a Precision-Glide track option in an eighteen-inch quilting machine. HQ integrated technology and HQ engineering provide all of the functionality that quilters demand along with the smoothest stitch in the industry. This quality product is backed by the HQ warranty and a large network of local representatives. *Designed by a Quilter, for Quilters*<sup>®</sup>, the HQ<sup>18</sup> Avanté is a high-functioning longarm system designed to fit the way you quilt.

### EXPANDED QUILTING SPACE WITHIN AN EASY REACH

For the quilter who is looking for more quilting space, but wants a machine that makes the most efficient use of a quilter's reach, the HQ<sup>18</sup> Avanté offers precision stitching with 15" of quilting space. Multiple track, table and frame options are available to suit your budget.

### FEATURES AND BENEFITS OF THE HQ<sup>18</sup> AVANTÉ®

- 18" throat to accommodate your larger projects
- 2 modes of stitch-regulation: Precision and Cruise. Consistent stitch quality from 4 stitches-per-inch up to 18 stitches-per-inch
- 15" of open quilting space: quilt from crib to king with ease
- Color touch-screen controls allow switching quickly from manual mode to stitch-regulation mode
- Use any thread you want
- Menu-controlled LED lights are included
- Speeds up to 1800 precision • stitches-per-minute
- Color touch-screens on • front and back handlebars
- Save your preferred settings
- Needle-stop position control
- Stitch counters
- Built-in diagnostics
- Adjustable sound levels
- Integrated, adjustable laser light
- High-speed rotary hook with large capacity "M"-class bobbin
- Precision-Glide aluminum track available on HQ Studio Frame
- HQ technology and innovation
- HQ customer service and warranty
- Optional Accessories: HQ Pro-Stitcher<sup>®</sup>, Groovy Board adaptor and stylus & HQ Micro Handles
  - Hand-crafted in the USA