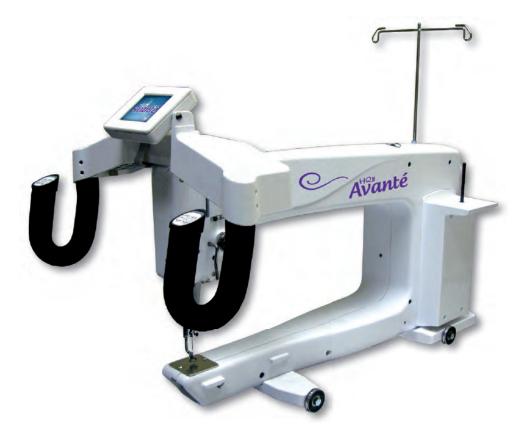

# HO<sup>18</sup> AVANTÉ<sup>®</sup> 18" LONGARM QUILTING MACHINE

Handi Quilter<sup>®</sup> offers expanded quilting space, two modes of stitch-regulation and a Precision-Glide track option in an eighteen-inch quilting machine. HQ integrated technology and HQ engineering provide all of the functionality that quilters demand along with the smoothest stitch in the industry. This quality product is backed by the HQ warranty and a large network of local representatives. *Designed by a Quilter, for Quilters*<sup>®</sup>, the HQ<sup>18</sup> Avanté is a high-functioning longarm system designed to fit the way you quilt.

### EXPANDED QUILTING SPACE WITHIN AN EASY REACH

For the quilter who is looking for more quilting space, but wants a machine that makes the most efficient use of a quilter's reach, the HQ<sup>18</sup> Avanté offers precision stitching with 15" of quilting space. Multiple track, table and frame options are available to suit your budget.

### FEATURES AND BENEFITS OF THE HQ<sup>18</sup> AVANTÉ®

- 18" throat to accommodate your larger projects
- 2 modes of stitch-regulation: Precision and Cruise. Consistent stitch quality from 4 stitches-per-inch up to 18 stitches-per-inch
- 15" of open quilting space: quilt from crib to king with ease
- Color touch-screen controls allow switching quickly from manual mode to stitch-regulation mode
- Use any thread you want
- Menu-controlled LED lights are included
- Speeds up to 1800 precision • stitches-per-minute
- Color touch-screens on • front and back handlebars
- Save your preferred settings
- Needle-stop position control
- Stitch counters
- Built-in diagnostics
- Adjustable sound levels
- Integrated, adjustable laser light
- High-speed rotary hook with large capacity "M"-class bobbin
- Precision-Glide aluminum track available on HQ Studio Frame
- HQ technology and innovation
- HQ customer service and warranty
- Optional Accessories: HQ Pro-Stitcher<sup>®</sup>, Groovy Board adaptor and stylus & HQ Micro Handles
  - Hand-crafted in the USA