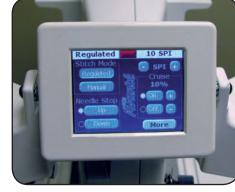

### FEATURES AND BENEFITS OF THE HQ<sup>18</sup> AVANTÉ®

- 18" throat to accommodate your larger projects
- 2 modes of stitch-regulation: Precision and Cruise. Consistent stitch quality from 4 stitches-per-inch up to 18 stitches-per-inch
- 15" of open quilting space: quilt from crib to king with ease
- Color touch-screen controls allow switching quickly from manual mode to stitch-regulation mode
- Use any thread you want
- Menu-controlled LED lights are included
- Speeds up to 1800 precision • stitches-per-minute
- Color touch-screens on • front and back handlebars
- Save your preferred settings
- Needle-stop position control
- Stitch counters
- Built-in diagnostics
- Adjustable sound levels
- Integrated, adjustable laser light
- High-speed rotary hook with large capacity "M"-class bobbin
- Precision-Glide aluminum track available on HQ Studio Frame
- HQ technology and innovation
- HQ customer service and warranty
- Optional Accessories: HQ Pro-Stitcher<sup>®</sup>, Groovy Board adaptor and stylus & HQ Micro Handles
  - Hand-crafted in the USA