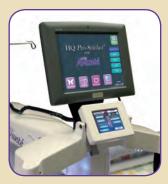

#### HQ SWEET SIXTEEN® Sit-down

HQ PRO-STITCHER®

COLOR TOUCH-SCREEN ON FRONT AND BACK HANDLEBARS