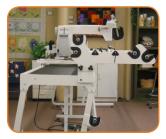

## **HQ STUDIO FRAME**

STUDIO FRAME

**ADJUSTABLE LEGS** 

**EASY GRIP CLAMPS** 

SMOOTH-TURNING HAND WHEEEL

BUNGEE-STYLE ELASTIC CORDS SNAP IN EASILY

SMOOTH BEARINGS FOR EASY TURNING

STURDY RATCHETS

SNAP-IN POLES

FRAME DESIGN

#### HQ STUDIO FRAME: THE LARGEST AND MOST ROBUST OF ALL HQ TABLE AND FRAME SYSTEMS

- 12 foot free-standing frame
- Robust design limits vibration
- Patented larger-diameter pole roller system
- High-quality steel provides solid base for quilting

#### SPECIAL FEATURES: DESIGNED TO MAKE QUILTING EASIER

- Self-leveling feet adjust to floor surfaces
- Adjustable legs for easy height adjustment
- Patented pole adjustment with snap-pin inserts
- · Built-in hand wheel for easy in rolling
- · Rollers with built-in bearings
- Can be used with any HQ machine