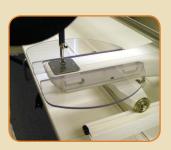

## **HQ STUDIO FRAME**

STUDIO FRAME

**ADJUSTABLE LEGS** 

**EASY GRIP CLAMPS** 

SMOOTH-TURNING HAND WHEEEL

BUNGEE-STYLE ELASTIC CORDS SNAP IN EASILY

SMOOTH BEARINGS FOR EASY TURNING

STURDY RATCHETS

SNAP-IN POLES

FRAME DESIGN

#### HQ STUDIO FRAME: THE LARGEST AND MOST ROBUST OF ALL HQ TABLE AND FRAME SYSTEMS

- 12 foot free-standing frame
- Robust design limits vibration
- Patented larger-diameter pole roller system
- High-quality steel provides solid base for quilting

#### SPECIAL FEATURES: DESIGNED TO MAKE QUILTING EASIER

- Self-leveling feet adjust to floor surfaces
- Adjustable legs for easy height adjustment
- Patented pole adjustment with snap-pin inserts
- · Built-in hand wheel for easy in rolling
- · Rollers with built-in bearings
- Can be used with any HQ machine