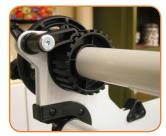

#### SPECIAL FEATURES: DESIGNED TO MAKE QUILTING EASIER

- Self-leveling feet adjust to floor surfaces
- Adjustable legs for easy height adjustment
- Patented pole adjustment with snap-pin inserts
- · Built-in hand wheel for easy in rolling
- · Rollers with built-in bearings
- Can be used with any HQ machine