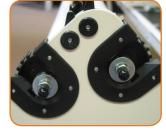

#### SPECIAL FEATURES: DESIGNED TO MAKE QUILTING EASIER

- Self-leveling feet adjust to floor surfaces
- Adjustable legs for easy height adjustment
- Patented pole adjustment with snap-pin inserts
- · Built-in hand wheel for easy in rolling
- · Rollers with built-in bearings
- Can be used with any HQ machine