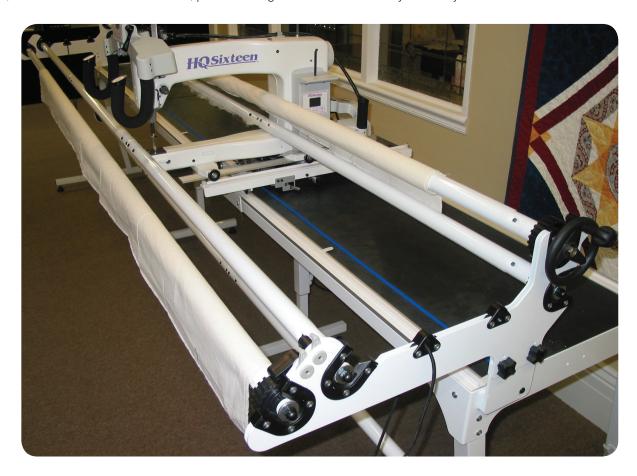

## **HQ STUDIO FRAME**

STUDIO FRAME

**ADJUSTABLE LEGS** 

**EASY GRIP CLAMPS** 

SMOOTH-TURNING HAND WHEEEL

BUNGEE-STYLE ELASTIC CORDS SNAP IN EASILY

SMOOTH BEARINGS FOR EASY TURNING

STURDY RATCHETS

SNAP-IN POLES

FRAME DESIGN

#### HQ STUDIO FRAME: THE LARGEST AND MOST ROBUST OF ALL HQ TABLE AND FRAME SYSTEMS

- 12 foot free-standing frame
- Robust design limits vibration
- Patented larger-diameter pole roller system
- High-quality steel provides solid base for quilting

#### SPECIAL FEATURES: DESIGNED TO MAKE QUILTING EASIER

- Self-leveling feet adjust to floor surfaces
- Adjustable legs for easy height adjustment
- Patented pole adjustment with snap-pin inserts
- · Built-in hand wheel for easy in rolling
- · Rollers with built-in bearings
- Can be used with any HQ machine