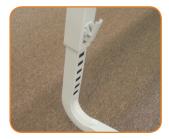

## **HQ STUDIO FRAME**

STUDIO FRAME

**ADJUSTABLE LEGS** 

**EASY GRIP CLAMPS** 

SMOOTH-TURNING HAND WHEEEL

BUNGEE-STYLE ELASTIC CORDS SNAP IN EASILY

SMOOTH BEARINGS FOR EASY TURNING

STURDY RATCHETS

#### SPECIAL FEATURES: DESIGNED TO MAKE QUILTING EASIER

- Self-leveling feet adjust to floor surfaces
- Adjustable legs for easy height adjustment
- Patented pole adjustment with snap-pin inserts
- · Built-in hand wheel for easy in rolling
- · Rollers with built-in bearings
- Can be used with any HQ machine