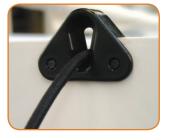

## **HQ STUDIO FRAME**

STUDIO FRAME

**ADJUSTABLE LEGS** 

**EASY GRIP CLAMPS** 

SMOOTH-TURNING HAND WHEEEL

BUNGEE-STYLE ELASTIC CORDS SNAP IN EASILY

SMOOTH BEARINGS FOR EASY TURNING

STURDY RATCHETS

#### SPECIAL FEATURES: DESIGNED TO MAKE QUILTING EASIER

- Self-leveling feet adjust to floor surfaces
- Adjustable legs for easy height adjustment
- Patented pole adjustment with snap-pin inserts
- · Built-in hand wheel for easy in rolling
- · Rollers with built-in bearings
- Can be used with any HQ machine