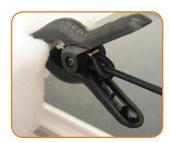

## **HQ STUDIO FRAME**

STUDIO FRAME

**ADJUSTABLE LEGS** 

**EASY GRIP CLAMPS** 

SMOOTH-TURNING HAND WHEEEL

BUNGEE-STYLE ELASTIC CORDS SNAP IN EASILY

SMOOTH BEARINGS FOR EASY TURNING

STURDY RATCHETS

#### SPECIAL FEATURES: DESIGNED TO MAKE QUILTING EASIER

- Self-leveling feet adjust to floor surfaces
- Adjustable legs for easy height adjustment
- Patented pole adjustment with snap-pin inserts
- · Built-in hand wheel for easy in rolling
- · Rollers with built-in bearings
- Can be used with any HQ machine