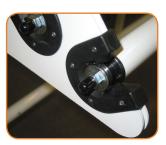

#### SPECIAL FEATURES: DESIGNED TO MAKE QUILTING EASIER

- Self-leveling feet adjust to floor surfaces
- Adjustable legs for easy height adjustment
- Patented pole adjustment with snap-pin inserts
- · Built-in hand wheel for easy in rolling
- · Rollers with built-in bearings
- Can be used with any HQ machine