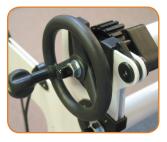

## **HQ STUDIO FRAME**

STUDIO FRAME

**ADJUSTABLE LEGS** 

**EASY GRIP CLAMPS** 

SMOOTH-TURNING HAND WHEEEL

BUNGEE-STYLE ELASTIC CORDS SNAP IN EASILY

SMOOTH BEARINGS FOR EASY TURNING

STURDY RATCHETS

#### SPECIAL FEATURES: DESIGNED TO MAKE QUILTING EASIER

- Self-leveling feet adjust to floor surfaces
- Adjustable legs for easy height adjustment
- Patented pole adjustment with snap-pin inserts
- · Built-in hand wheel for easy in rolling
- · Rollers with built-in bearings
- Can be used with any HQ machine