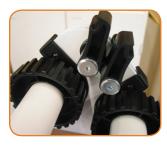

nes, systems, and quilting accessories. Made of high-quality steel, the HQ Studio Frame is a robust, professional-grade table and frame system for your home studio.



### THE PROFESSIONAL FRAME FOR THE HOME STUDIO

At Handi Quilter, we pride ourselves on being responsive to our customers. While our other table and frame systems were designed for portability the HQ Studio Frame was created to give you a rock-solid quilting platform, meant to be set up to your specifications and then left alone. You've asked for it and now you're going to love this frame system! ~ Mark Hyland, CEO













## **HQ STUDIO FRAME**



STUDIO FRAME



**ADJUSTABLE LEGS** 



**EASY GRIP CLAMPS** 



SMOOTH-TURNING HAND WHEEEL



BUNGEE-STYLE ELASTIC CORDS SNAP IN EASILY



SMOOTH BEARINGS FOR EASY TURNING



STURDY RATCHETS



SNAP-IN POLES



FRAME DESIGN

#### HQ STUDIO FRAME: THE LARGEST AND MOST ROBUST OF ALL HQ TABLE AND FRAME SYSTEMS

- 12 foot free-standing frame
- Robust design limits vibration
- Patented larger-diameter pole roller system
- High-quality steel provides solid base for quilting

#### SPECIAL FEATURES: DESIGNED TO MAKE QUILTING EASIER

- Self-leveling feet adjust to floor surfaces
- Adjustable legs for easy height adjustment
- Patented pole adjustment with snap-pin inserts
- · Built-in hand wheel for easy in rolling
- · Rollers with built-in bearings
- Can be used with any HQ machine

Visit www.HandiQuilter.com for more information about this or other innovative HQ products.

SEE ONE OF HUNDREDS OF TRAINED HQ REPRESENTATIVES IN YOUR AREA FOR DETAILS.

**phone:** 1-877-M