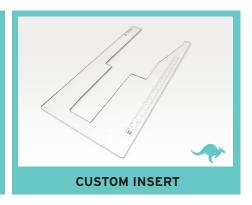

### **CUSTOM SEWING INSERT**

Enhance your sewing experience with a custom-made insert for your Kangaroo sewing cabinet! Inserts are designed to fill the gap between your sewing machine and cabinet opening for a flush sewing surface. Each insert is specially built to fit your specific sewing machine and Kangaroo cabinet combination. This ergonomic work surface will allow for straighter stitches, less fatigue and a better sewing experience!