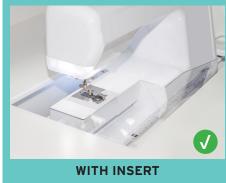

### **CUSTOM SEWING INSERT**

Enhance your sewing experience with a custom-made insert for your Kangaroo sewing cabinet! Inserts are designed to fill the gap between your sewing machine and cabinet opening for a flush sewing surface. Each insert is specially built to fit your specific sewing machine and Kangaroo cabinet combination. This ergonomic work surface will allow for straighter stitches, less fatigue and a better sewing experience!