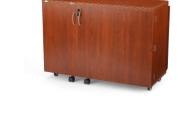

## WALLABY II

### **COMFORT**

- Three-position hydraulic lift allows you to choose between free arm, flat bed and storage positions
- Rear quilt leaf expands work surface to keep large projects from pulling or laying on floor
- · Convenient serger foldout leaf keeps machine within easy reach
- Compatible with custom acrylic sewing inserts to create totally flush sewing surface

#### **DESIGN**

- · Lifetime warranty, worry-free performance
- Large lift opening accommodates most large sewing machines on the market, up to 55 lbs
- Full view, soft-closing drawers
- Sturdy design with locking heavy-duty casters for stability and easy mobility
- Includes wood panel to place over sewing well, increasing workspace when machine is in storage position
- Locking cabinet doors for safety and security