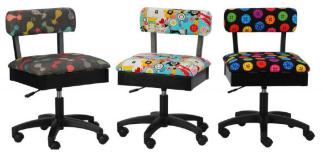

#### HEIGHT ADJUSTABLE SEWING CHAIRS

The cherry on top of your sewing sundae! Arrow's #1 Rated Height Adjustable Sewing Chair is a must have accessory for your dream sewing room! Cute, comfortable and convenient - our lovable chairs feature vibrant sewing themed patterns, 360° swivel access and lumbar support for long hours at your workstation. Don't look now, but under every seat cushion is a hidden storage compartment to store your notions and patterns! Available in 10 colors to perfectly match your sewing sanctuary!

Cat's Meow, Sew Wow Sew Now & Bright Buttons Chairs

KAN21C007