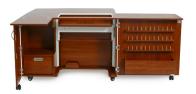

### **COMFORT**

- Three-position hydraulic lift allows you to choose between free arm, flat bed and storage positions
- Rear quilt leaf expands work surface to keep large projects from pulling or laying on floor
- · Convenient serger foldout leaf keeps machine within easy reach
- Compatible with custom acrylic sewing inserts to create totally flush sewing surface

#### **DESIGN**

- · Lifetime warranty, worry-free performance
- Large lift opening accommodates most large sewing machines on the market, up to 55 lbs
- Full view, soft-closing drawers
- Sturdy design with locking heavy-duty casters for stability and easy mobility
- Includes wood panel to place over sewing well, increasing workspace when machine is in storage position
- Locking cabinet doors for safety and security

- Expansive storage with 33 spool holders, large door bin, extra drawer for notions
- Hideaway cubby creates storage for serger or baskets of fabric
- Complementary Kangaroo storage furniture is available

Cabinet Finish: Woodgrain Melamine Laminate

| CABINET DIMENSIONS | WIDTH (IN) | DEPTH (IN)                     | HEIGHT (IN) |
|--------------------|------------|--------------------------------|-------------|
| Cabinet Open       | 70 5/8     | 59 <sup>7</sup> / <sub>8</sub> | 29 1/2      |
| Cabinet Closed     | 42 3/4     | 19                             | 30 1/4      |
| Quilt Leaf         | 42 3/4     | 21 1/4                         | 3/4         |
| Lift Opening, A7   | 23 3/4     | 12 1/2                         | 14          |
| Left Cubby         | 13 1/4     | 14 3/4                         | 15 1/2      |
| Drawer             | 11         | 11                             | 7           |
| Large Door Bin     | 21 1/8     | 5 <sup>1</sup> / <sub>4</sub>  | 5 1/4       |