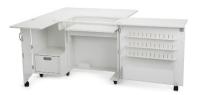

## WALLABY II









## SEW IN COMFORT. SEW LONGER.™

At Kangaroo Sewing Furniture, we're committed to adding *comfort* to your sewing experience. Every Kangaroo sewing cabinet is crafted to accommodate long sessions at your machine, promote better ergonomic posture, and provide convenience at every corner. You love sewing - you deserve to *Sew In Comfort*, so you can *Sew Longer*.



## **FEATURED BENEFITS:**

### **COMFORT**

- Three-position hydraulic lift allows you to choose between free arm, flat bed and storage positions
- Rear quilt leaf expands work surface to keep large projects from pulling or laying on floor
- · Convenient serger foldout leaf keeps machine within easy reach
- Compatible with custom acrylic sewing inserts to create totally flush sewing surface

#### **DESIGN**

- · Lifetime warr