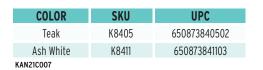

Cabinet Finish: Woodgrain Melamine Laminate

| CABINET DIMENSIONS | WIDTH (IN) | DEPTH (IN)                     | HEIGHT (IN) |
|--------------------|------------|--------------------------------|-------------|
| Cabinet Open       | 70 5/8     | 59 <sup>7</sup> / <sub>8</sub> | 29 1/2      |
| Cabinet Closed     | 42 3/4     | 19                             | 30 1/4      |
| Quilt Leaf         | 42 3/4     | 21 1/4                         | 3/4         |
| Lift Opening, A7   | 23 3/4     | 12 1/2                         | 14          |
| Left Cubby         | 13 1/4     | 14 3/4                         | 15 1/2      |
| Drawer             | 11         | 11                             | 7           |
| Large Door Bin     | 21 1/8     | 5 <sup>1</sup> / <sub>4</sub>  | 5 1/4       |