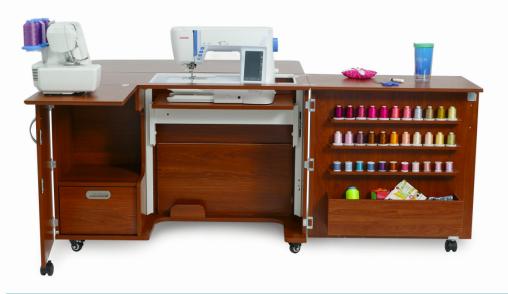

### **COMFORT**

- Three-position hydraulic lift allows you to choose between free arm, flat bed and storage positions
- Rear quilt leaf expands work surface to keep large projects from pulling or laying on floor
- · Convenient serger foldout leaf keeps machine within easy reach
- Compatible with custom acrylic sewing inserts to create totally flush sewing surface

#### **DESIGN**

- · Lifetime warranty, worry-free performance
- Large lift opening accommodates most large sewing machines on the market, up to 55 lbs
- Full view, soft-closing drawers
- Sturdy design with locking heavy-duty casters for stability and easy mobility
- Includes wood panel to place over sewing well, increasing workspace when machine is in storage position
- Locking cabinet doors for safety and security

- Expansive storage with 33 spool holders, large door bin, extra drawer for notions
- Hideaway cubby creates storage for serger or baskets of fabric
- Complementary Kangaroo storage furniture is available

Cabinet Finish: Woodgrain Melamine Laminate

| CABINET DIMENSIONS | WIDTH (IN) | DEPTH (IN)                     | HEIGHT (IN) |
|--------------------|------------|--------------------------------|-------------|
| Cabinet Open       | 70 5/8     | 59 <sup>7</sup> / <sub>8</sub> | 29 1/2      |
| Cabinet Closed     | 42 3/4     | 19                             | 30 1/4      |
| Quilt Leaf         | 42 3/4     | 21 1/4                         | 3/4         |
| Lift Opening, A7   | 23 3/4     | 12 1/2                         | 14          |
| Left Cubby         | 13 1/4     | 14 3/4                         | 15 1/2      |
| Drawer             | 11         | 11                             | 7           |
| Large Door Bin     | 21 1/8     | 5 <sup>1</sup> / <sub>4</sub>  | 5 1/4       |