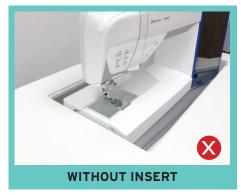

### **CUSTOM SEWING INSERT**

Enhance your sewing experience with a custom-made insert for your Kangaroo sewing cabinet! Inserts are designed to fill the gap between your sewing machine and cabinet opening for a flush sewing surface. Each insert is specially built to fit your specific sewing machine and Kangaroo cabinet combination. This ergonomic work surface will allow for straighter stitches, less fatigue and a better sewing experience!