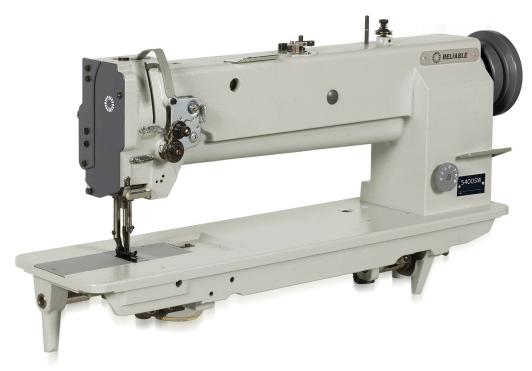

# 5400SW

## 18" SINGLE NEEDLE LONG ARM, WALKING FOOT

For medium to heavy weight fabric that requires a longer bed plate we recommend the 5400SW with top and bottom feed a high-pressure foot lift and a longer stitch length.

## **QUALITY YOU CAN COUNT ON**

For sewing leather, upholstery, canvas, and synthetics, the 5400SW with safety clutch, drop in bobbin and automatic oiling offers the whole package. Low noise and vibration design, outstanding build quality and reliability.