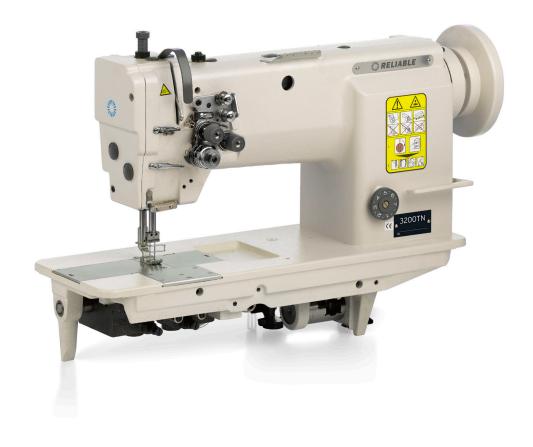

# 3200TN

## TWO NEEDLE LOCKSTITCH, NEEDLE FEED

When sewing multiple plies of fabric together or for top stitching, if the fabric is slippery, or if puckering is an issue, the 3200TN is the right machine for the job. It is suitable for sewing from light to medium weight fabric.