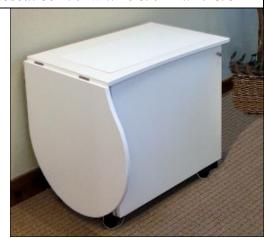

## Eclipse I 4501

- Sleek modern curved design with rounded edges and no corners for No-Snag No-Drag operation.
- Large 27x14 machine opening fits even large machines comfortably.
- Fold down leaf on left.
- Comes with opening blank. Inserts sold separately.
- Electric lift (optional Auto-Stop available).
- Available in White and Rustic Maple.
- Casters for easy movement (2 locking).
- Lighting options available.

Measures Open: 60 1/2"W x 26 3/4"D x 29 3/8"H Closed: 35 1/4"W x 26 3/4"D x 29 3/8"H

A very economical choice for large machines.

" A GALAXY ABOVE THE REST "