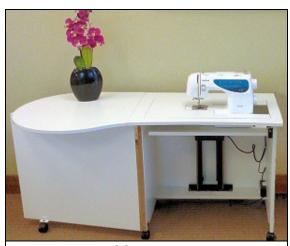

## Eclipse I 4501

- Sleek modern curved design with rounded edges and no corners for No-Snag No-Drag operation.
- Large 27x14 machine opening fits even large machines comfortably.
- Fold down leaf on left.
- Comes with opening blank. Inserts sold separately.
- Electric lift (optional Auto-Stop available).
- Available in White and Rustic Maple.
- Casters for easy movement (2 locking).
- Lighting options available.

Measures Open: 60 1/2"W x 26 3/4"D x 29 3/8"H Closed: 35 1/4"W x 26 3/4"D x 29 3/8"H

A very economical choice for large machines.

" A GALAXY ABOVE THE REST "