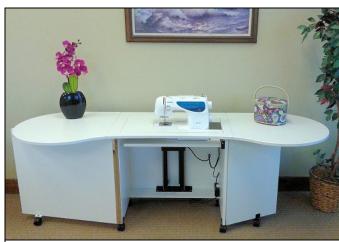

## Eclipse II 4502

- Sleek modern curved design with rounded edges and no corners for No-Snag No-Drag operation.
- Large 27x14 machine opening fits even large machines comfortably.
- Fold down leaves **left and right**.
- Comes with opening blank. Inserts sold separately.
- Electric lift (optional Auto-Stop available).
- Available in White and Rustic Maple.
- Casters for easy movement (2 locking).

Measures Open: 84 5/8"W x 26 3/4"D x 29 3/8"H Closed: 34"W x 26 3/4"D x 29 3/8"H

A very economical choice for large machines.

" A GALAXY ABOVE THE REST "