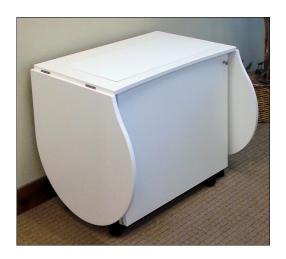

## Eclipse II 4502

- Sleek modern curved design with rounded edges and no corners for No-Snag No-Drag operation.
- Large 27x14 machine opening fits even large machines comfortably.
- Fold down leaves **left and right**.
- Comes with opening blank. Inserts sold separately.
- Electric lift (optional Auto-Stop available).
- Available in White and Rustic Maple.
- Casters for easy movement (2 locking).

Measures Open: 84 5/8"W x 26 3/4"D x 29 3/8"H Closed: 34"W x 26 3/4"D x 29 3/8"H

A very economical choice for large machines.

" A GALAXY ABOVE THE REST "