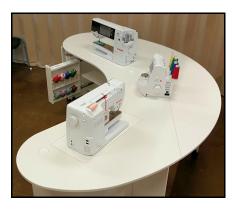

## Stardust III 6300

- It's here. Keep all your machines together, in this all inclusive cabinet.
- Two 27" x 12 1/2" openings. With an optional serger caddy.
- Two of our famous electric lifts:
  Optional Auto-Stop Available,
  sets lift stop at bottom parked
  (storage), adjustable for Insert
  (flatbed) and fully raised
  desktop (free-arm) positions.
  This consumer friendly feature
  removes the hassle of seeking that "justright" position and extends warranty
  from one to five years.
- Optional one drawer caddy, with storage for serger.
- With side shelving for even more organization.
- Fold away leaf extends work surface.
- Soft close thread drawers. Inside both cabinets.
- New Galaxy Line Oval door front design.
- Bi-fold doors for easy clearance.

• LED light options available.

Measures Leaf Open: 109 3/4"W x 62"D x 30 1/2"H Closed: 109 3/4"W x 44 3/4"D x 30 1/2"H

\* Stardust III provides a three stage work area.

" A GALAXY ABOVE THE REST "