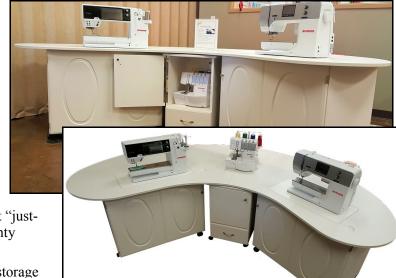

## Stardust III 6300

- It's here. Keep all your machines together, in this all inclusive cabinet.
- Two 27" x 12 1/2" openings. With an optional serger caddy.
- Two of our famous electric lifts:
  Optional Auto-Stop Available,
  sets lift stop at bottom parked
  (storage), adjustable for Insert
  (flatbed) and fully raised
  desktop (free-arm) positions.
  This consumer friendly feature
  removes the hassle of seeking that "justright" position and extends warranty
  from one to five years.
- Optional one drawer caddy, with storage for serger.
- With side shelving for even more organization.
- Fold away leaf extends work surface.
- Soft close thread drawers. Inside both cabinets.
- New Galaxy Line Oval door front design.
- Bi-fold doors for easy clearance.

• LED light options available.

Measures Leaf Open: 109 3/4"W x 62"D x 30 1/2"H Closed: 109 3/4"W x 44 3/4"D x 30 1/2"H

\* Stardust III provides a three stage work area.

" A GALAXY ABOVE THE REST "