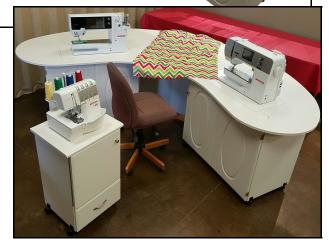

## Stardust III 6300

- It's here. Keep all your machines together, in this all inclusive cabinet.
- Two 27" x 12 1/2" openings. With an optional serger caddy.
- Two of our famous electric lifts:
  Optional Auto-Stop Available,
  sets lift stop at bottom parked
  (storage), adjustable for Insert
  (flatbed) and fully raised
  desktop (free-arm) positions.
  This consumer friendly feature
  removes the hassle of seeking that "justright" position and extends warranty
  from one to five years.
- Optional one drawer caddy, with storage for serger.
- With side shelving for even more organization.
- Fold away leaf extends work surface.
- Soft close thread drawers. Inside both cabinets.
- New Galaxy Line Oval door front design.
- Bi-fold doors for easy clearance.

• LED light options available.

Measures Leaf Open: 109 3/4"W x 62"D x 30 1/2"H Closed: 109 3/4"W x 44 3/4"D x 30 1/2"H

\* Stardust III provides a three stage work area.

" A GALAXY ABOVE THE REST "