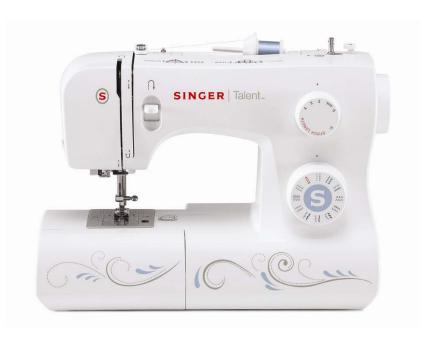

Talent™

Model 3323S

## **FEATURES**

- 23 Built-In Stitches
- 8 Snap-On Presser Feet
- Top Drop-In Bobbin System
- Automatic Needle Threader
- Adjustable Stitch Length and Width

- Variable Needle Positions
- Heavy Duty Metal Frame
- Simple Stitch Selection
- Fully Automatic 1-Step Buttonhole Free Arm with Accessory Storage
  - Horizontal Thread Delivery
  - Extra High Presser Foot Lift