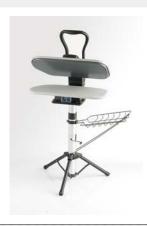

## ESP18 & optional stand

Stand provides a stable surface to work on; adjustable height; collapsible side shelf; folds for easy storage.

UPC 0-37431-88448-0

SKU ESP18.01

- press

UPC 0-37431-88471-8

SKU ST08-DG.01 - stand