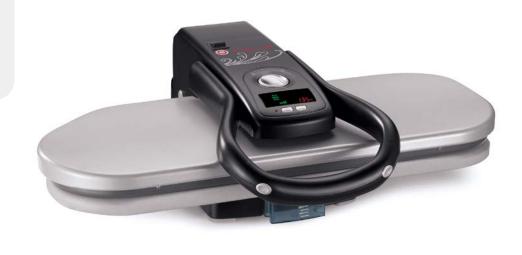

## ESP18 & optional stand

## **FEATURES & BENEFITS**

- Auto Shut-Off with Audible Alarm safe for you and your family
- **Digital Steam Settings** perfectly match settings with easy electronic controls
- Perfect Steam Control control of the amount of steam emitted, even if it's none!
- Extra-Large Pressing Area 10 times larger than some irons
- Washable Ironing Pad keeps surface clean, allowing fabrics to flow smoothly
- Easy Access to Water Tank easy to fill
- Powerful Burst of Steam concentrated steam removes stubborn wrinkles
- Portable lock the handle and this lightweight machine travels just about anywhere
- 1500 Watts; 300ml Water Tank