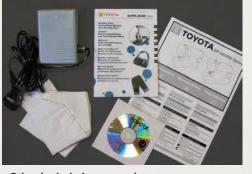

Standard accessories \*Standard needle (x 2)

\*Jeans needle (x 2) \*Ball point needle (x 1) \*Gliding foot \*Zigzag foot \*Overcasting foot \*Zipper foot

\*Blind hem foot \*Buttonhole foot \*Plastic bobbin (x 2) \*Spool cap \*Buttonhole cutter \*Quilting guide \*Screw driver for needle plate

Other included accessories \*Dust cover \*Electronic foot controller \*Quick Guide instruction manual \*CD manual \*Gliding Foot Instruction manual and Sewing tips