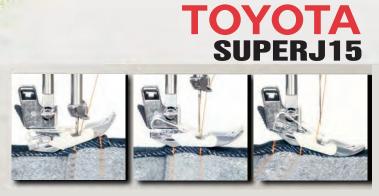

## GLIDE OVER 12 LAYERS FOR PROFESSIONAL FINISH FROM A DOMESTIC MACHINE

LIGHT WEIGHT (4.9KG) EASILY PORTABLE

JAPANESE TECHNOLOGY

### Glide over 12 layers

The Gliding Foot is especially designed to sew extra thick Jeans hem and other thick fabrics