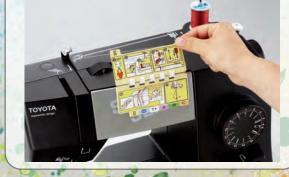

#### **Built-in Quick Adviser** How to thread the machine ? How to put the bobbin in ? Trouble shooting to wind the bobbin Trouble shooting for stitch problem

Multi-purpose programmes

Easy to operate

Safety and Energy Saving