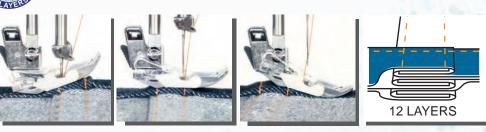

## GLIDE OVER 12 LAYERS FOR PROFESSIONAL FINISH FROM A DOMESTIC MACHINE

LIGHT WEIGHT (4.9KG) EASILY PORTABLE

JAPANESE TECHNOLOGY

### Glide over 12 layers

The Gliding Foot is especially designed to sew extra thick Jeans hem and other thick fabrics