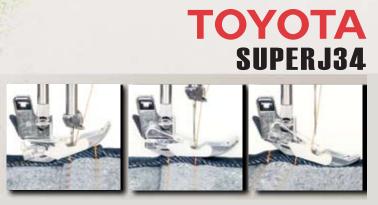

### GLIDE OVER 12 LAYERS FOR PROFESSIONAL FINISH FROM A DOMESTIC MACHINE

101

LIGHT WEIGHT (5.2KG) PORTABLE BUT DURABLE

JAPANESE TECHNOLOGY

#### Glide over 12 layers

The Gliding Foot is especially designed to sew extra thick Jeans hem and other thick fabrics

Ergonomic Design for Easy Sewing

3

4. Presser foot pressure

6. Stitch length control

8. Drop feed lever