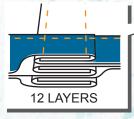

### GLIDE OVER 12 LAYERS FOR PROFESSIONAL FINISH FROM A DOMESTIC MACHINE

101

LIGHT WEIGHT (5.2KG) PORTABLE BUT DURABLE

JAPANESE TECHNOLOGY

#### Glide over 12 layers

The Gliding Foot is especially designed to sew extra thick Jeans hem and other thick fabrics

Ergonomic Design for Easy Sewing

3

4. Presser foot pressure

6. Stitch length control

8. Drop feed lever