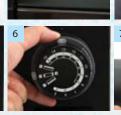

7. Reverse sewing lever

5. Easy stitch selection dial

8

How to put the bobbin in ? Trouble shooting to wind the bobbin Trouble shooting for stitch problem

0

1. Easy to see needle drop point

2. Easy to use large dials,

with see through cover

levers and wide sewing area

3. Top loading rotary system

Main power switch

CO<sub>2</sub>

Easy to operate

Safety and Energy Saving

1-2-3-4. Buttonhole 11. Decorative stitch 
 1-2-34. Ditroited

 5. Straight stitch (left side)

 6. Straight stitch (center)

 12. Decorative stitch

 Zipper insertion

 13. Decorative stitch (mer
Zipper insertion 7. Blind hem stitch 8. Decorative stitch 9. Stretch fabric blind overcasting