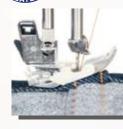

#### Glide over 12 layers

The Gliding Foot is especially designed to sew extra thick Jeans hem and other thick fabrics

Ergonomic Design for Easy Sewing

3

4. Presser foot pressure

6. Stitch length control

8. Drop feed lever