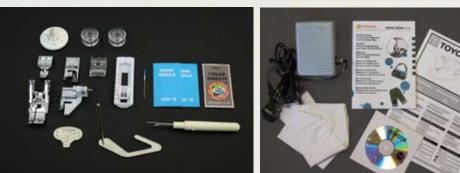

# 14. Zigzag stitch (medium) 15. Zigzag stitch (large)

A to S : Decorative and stretch stitches

Other included accessories \*Dust cover \*Electronic foot controller \*Quick Guide instruction manual \*CD manual \*Gliding Foot Instruction manual and Sewing tips

Standard accessories \*Standard needle (x 2) \*Jeans needle (x 2) \*Ball point needle (x 1) \*Gliding foot \*Overcasting foot

\*Zipper foot

\*Roller foot

\*Blind hem foot \*Buttonhole foot \*Plastic bobbin (x 2) \*Spool cap \*Buttonhole cutter \*Quilting guide \*Screw driver for needle plate