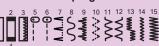

with see through cover

levers and wide sewing area

3. Top loading rotary system

Main power switch

CO<sub>2</sub>

Easy to operate

Safety and Energy Saving

1-2-3-4. Buttonhole 11. Decorative stitch 
 1-2-34. Ditroited

 5. Straight stitch (left side)

 6. Straight stitch (center)

 12. Decorative stitch

 Zipper insertion

 13. Decorative stitch (mer
Zipper insertion 7. Blind hem stitch 8. Decorative stitch 9. Stretch fabric blind overcasting

hem stitch

10. Mending stitch