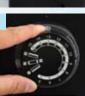

7. Reverse sewing lever

5. Easy stitch selection dial

8

How to put the bobbin in ? Trouble shooting to wind the bobbin Trouble shooting for stitch problem

0

1. Easy to see needle drop point

2. Easy to use large dials,

with see through cover

levers and wide sewing area

3. Top loading rotary system

Main power switch

CO<sub>2</sub>

Easy to operate

Safety and Energy Saving

1-2-3-4. Buttonhole 11. Decorative stitch 
 1-2-34. Ditroited

 5. Straight stitch (left side)

 6. Straight stitch (center)

 12. Decorative stitch

 Zipper insertion

 13. Decorative stitch (mer
Zipper insertion 7. Blind hem stitch 8. Decorative stitch 9. Stretch fabric blind overcasting