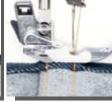

#### Glide over 12 layers

The Gliding Foot is especially designed to sew extra thick Jeans hem and other thick fabrics

Ergonomic Design for Easy Sewing

3

4. Presser foot pressure

6. Stitch length control

8. Drop feed lever