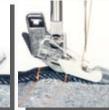

#### Glide over 12 layers

The Gliding Foot is especially designed to sew extra thick Jeans hem and other thick fabrics

Ergonomic Design for Easy Sewing

3

4. Presser foot pressure

6. Stitch length control

8. Drop feed lever