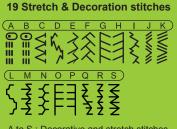

# 14. Zigzag stitch (medium) 15. Zigzag stitch (large)

A to S : Decorative and stretch stitches

Other included accessories \*Dust cover \*Electronic foot controller \*Quick Guide instruction manual \*CD manual \*Gliding Foot Instruction manual and Sewing tips