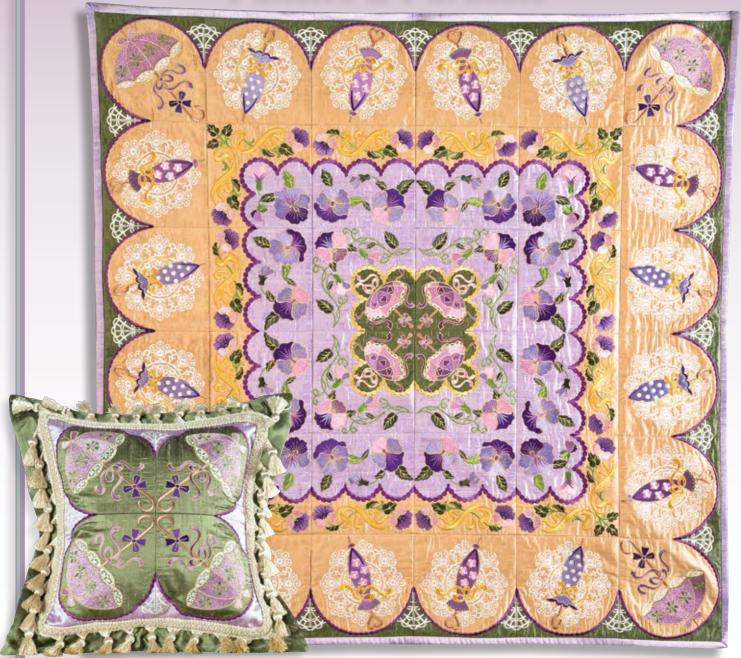

## Anita Goodesign

Special Edition
Pansies & Parasols

Introducing Pansies and Parasols, our second Special Edition design collection. What looks like an extremely difficult quilt to create is simply multiple embroidery designs stitched together. Each of the individual quilt blocks are created entirely in your hoop! There is absolutely no piecing of fabric on any of the multiple projects included with the collection. This collection has unlimited options. There are fully stitched blocks, running stitch blocks and even blank blocks. Each of the different blocks comes in 4 different sizes and mirrored versions. There is absolutely no editing needed on your part to create the projects: Simply embroider the designs with your choice of fabrics, then sew the blocks together to form your quilt or pillow; it's that simple! To make it even easier, we are including a 64 page printed booklet with this collection.

## Blocks come in 4 sizes: 4.8", 5.8", 6.8" and 7.8"

www.anita-goodesign.com