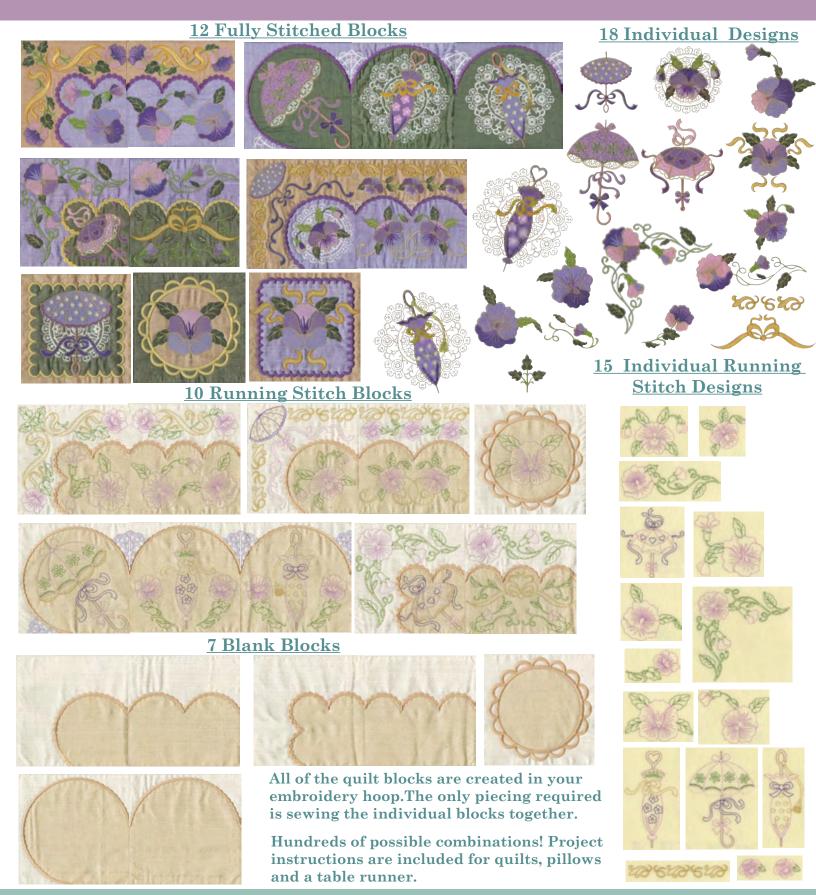

## Anita Goodesign

Special Edition
Pansies & Parasols

Introducing Pansies and Parasols, our second Special Edition design collection. What looks like an extremely difficult quilt to create is simply multiple embroidery designs stitched together. Each of the individual quilt blocks are created entirely in your hoop! There is absolutely no piecing of fabric on any of the multiple projects included with the collection. This collection has unlimited options. There are fully stitched blocks, running stitch blocks and even blank blocks. Each of the different blocks comes in 4 different sizes and mirrored versions. There is absolutely no editing needed on your part to create the projects: Simply embroider the designs with your choice of fabrics, then sew the blocks together to form your quilt or pillow; it's that simple! To make it even easier, we are including a 64 page printed booklet with this collection.

## Blocks come in 4 sizes: 4.8", 5.8", 6.8" and 7.8"

www.anita-goodesign.com