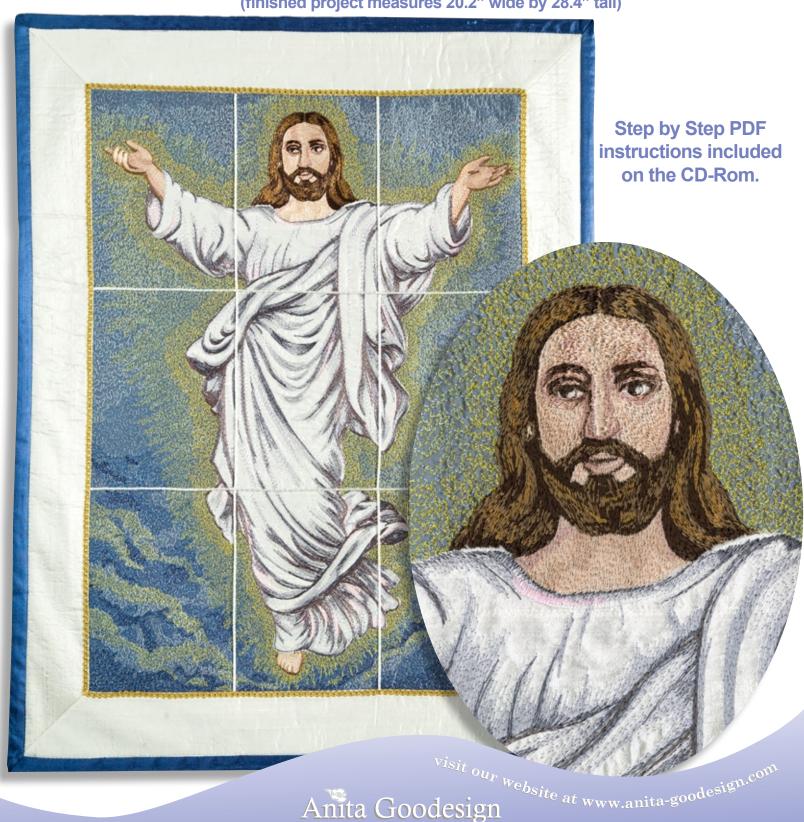

## The Ascension

There are hundreds of reference paintings for the Ascension and instead of showing a complete scene with the apostles, we decided to show only Jesus rising through the clouds. The reason for this was that we wanted to add a lot of detail to Jesus and to do this we wanted to make him as large as possible. We added a lot of detail to the face and eyes of Jesus and the overall design, once embroidered this tile scene looks just like a painting. This is a nine block tile scene that comes in three different sizes, a small size for the 5'x7" hoop a medium size for the 6'x10" hoop and a large size for the 7"x12" hoop. We added some features into this design; the entire cloud background was created with hand stippling in multiple colors. The stippling was created with different densities so that the background has a beautiful layered look but still allowing the emphasis to be placed on the image of Jesus.

C: You will need a hoop that can embroider 6.8" x 9.5" for size "C" - (finished project measures 20.2" wide by 28.4" tall)