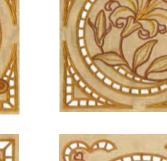

Welcome to our newest Vintage Collection titled Christian Cutwork. There are 8 beautiful cutwork medallions in this collection and each medallion has a different cutwork corner. As an added bonus, we re-created all of the cutwork medallion designs into a stitched version with no cutwork. The stitched designs each have a different corner design as well. There are 2 different sizes of each medallion and the corners have been re-sized and rotated so you don't have to do it! There is a complete tutorial on how to create these beautiful designs.

This collection consists of the following:

8 different cutwork corners in 2 sizes

8 different stitched corners in 2 sizes

8 cutwork medallions in 2 sizes - 5.8"x5.8" and 6.8"x6.8"

8 stitched medallions in 2 sizes - 5.8"x5.8" and 6.8"x6.8"