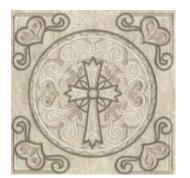

Welcome to our newest Vintage Collection titled Christian Cutwork. There are 8 beautiful cutwork medallions in this collection and each medallion has a different cutwork corner. As an added bonus, we re-created all of the cutwork medallion designs into a stitched version with no cutwork. The stitched designs each have a different corner design as well. There are 2 different sizes of each medallion and the corners have been re-sized and rotated so you don't have to do it! There is a complete tutorial on how to create these beautiful designs.

This collection consists of the following:

8 different cutwork corners in 2 sizes

8 different stitched corners in 2 sizes

8 cutwork medallions in 2 sizes - 5.8"x5.8" and 6.8"x6.8"

8 stitched medallions in 2 sizes - 5.8"x5.8" and 6.8"x6.8"