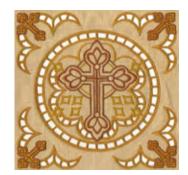

Welcome to our newest Vintage Collection titled Christian Cutwork. There are 8 beautiful cutwork medallions in this collection and each medallion has a different cutwork corner. As an added bonus, we re-created all of the cutwork medallion designs into a stitched version with no cutwork. The stitched designs each have a different corner design as well. There are 2 different sizes of each medallion and the corners have been re-sized and rotated so you don't have to do it! There is a complete tutorial on how to create these beautiful designs.

This collection consists of the following:

8 different cutwork corners in 2 sizes

8 different stitched corners in 2 sizes

8 cutwork medallions in 2 sizes - 5.8"x5.8" and 6.8"x6.8"

8 stitched medallions in 2 sizes - 5.8"x5.8" and 6.8"x6.8"