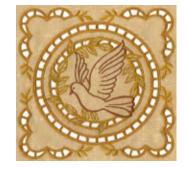

Welcome to our newest Vintage Collection titled Christian Cutwork. There are 8 beautiful cutwork medallions in this collection and each medallion has a different cutwork corner. As an added bonus, we re-created all of the cutwork medallion designs into a stitched version with no cutwork. The stitched designs each have a different corner design as well. There are 2 different sizes of each medallion and the corners have been re-sized and rotated so you don't have to do it! There is a complete tutorial on how to create these beautiful designs.

This collection consists of the following:

8 different cutwork corners in 2 sizes

8 different stitched corners in 2 sizes

8 cutwork medallions in 2 sizes - 5.8"x5.8" and 6.8"x6.8"

8 stitched medallions in 2 sizes - 5.8"x5.8" and 6.8"x6.8"