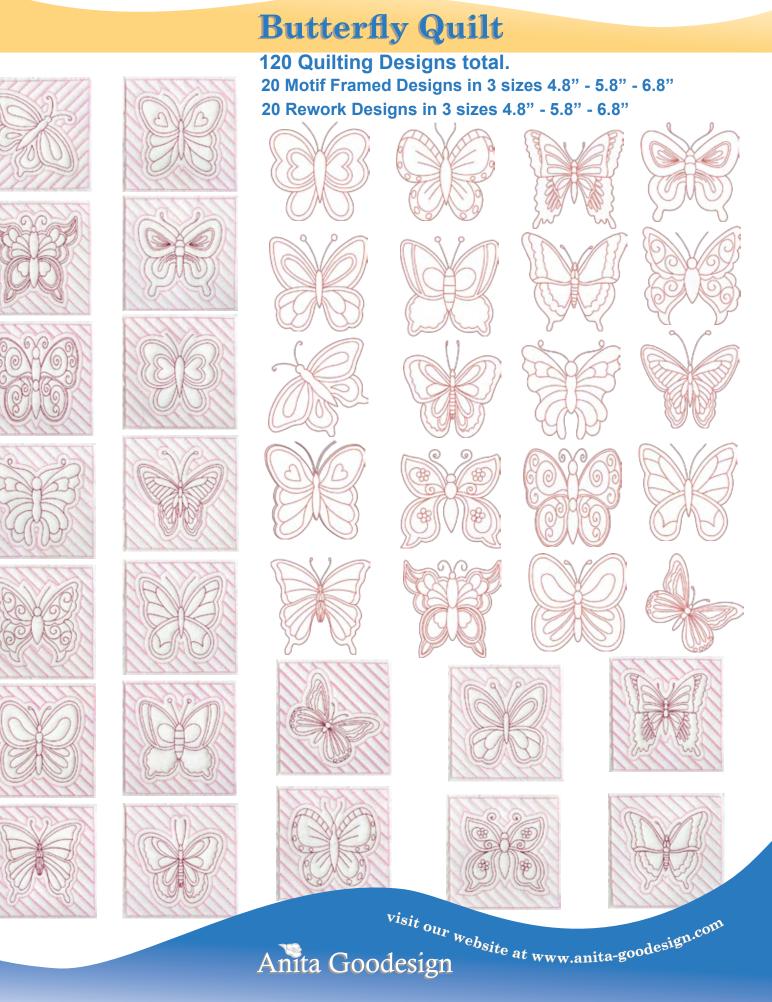

## **Butterfly Quilt**

**120 Designs Total** 20 Motif Designs in 3 sizes 20 Redwork Designs in 3 sizes

## Quilting Collection

**Butterfly Quilt contains** two different types of designs. The first type is a traditional Redwork design in 3 different sizes, so no matter what type of machine you have or what size block you want to create you will have the perfect design. The second type of design is the **Redwork Design framed by beau**tiful motif stitches. By stitching the design with a layer of batting between two layers of fabric you can create a unique puffy quilt. The motif designs come in three different sizes. We created two different projects, one with each type of design.