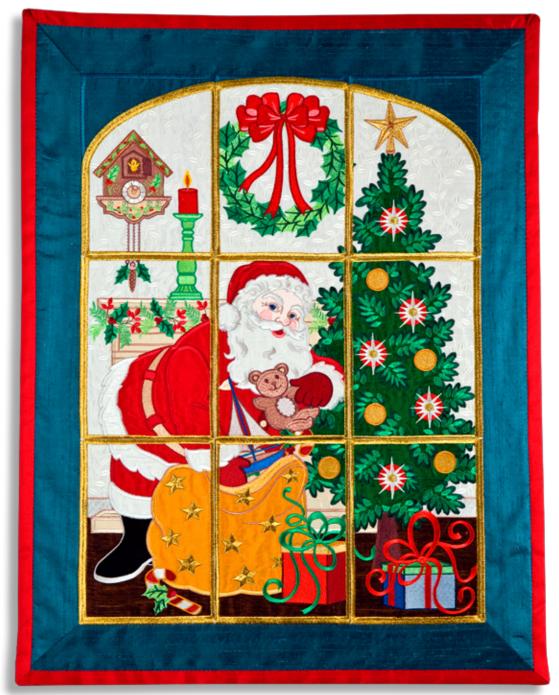

## Santa's Visit

9 block Tile Scene in three sizes

## Santa's Visit

## 9 Block Tile Scene in three Sizes

Designs with the letter "C" at the end are the small designs for a hoop that can embroider at least 4.8" x 6.8". Total finished size 14" x 19.5".

Designs with the letter "A" at the end are the medium sized designs. You will need a hoop capable of embroidering 5.8" x 8.0". Total finished size 17.5" x 24".

Designs with the letter "B" at the end are the large designs for a hoop that can embroider at least 6.8" x 9.5". Total finished size 21" x 29".

visit our Website at www.anita-goodesign.com

Anita Goodesign