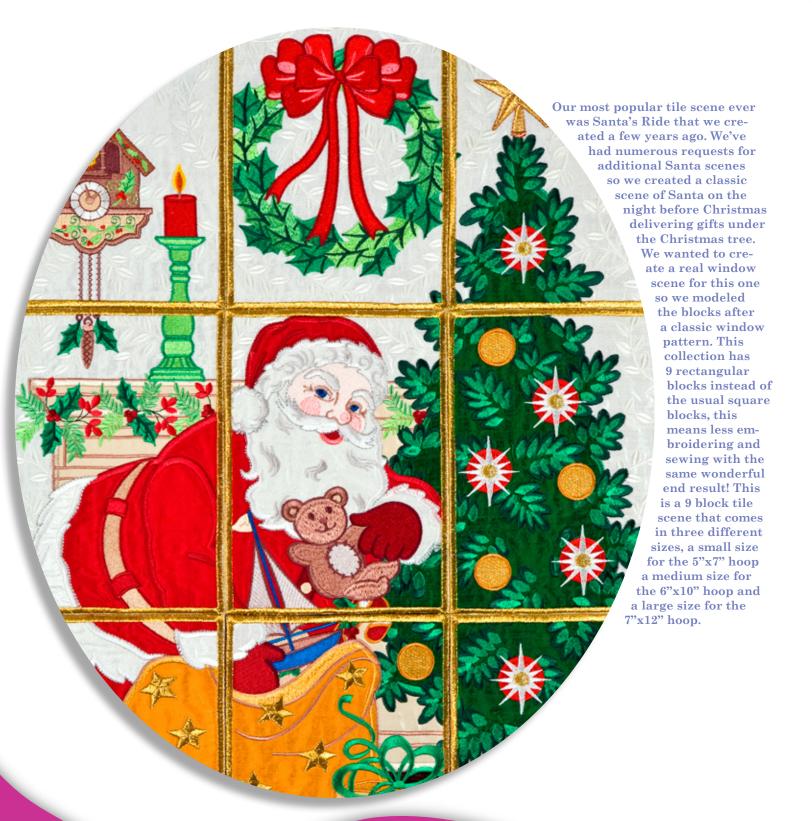

## Santa's Visit

9 block Tile Scene in three sizes

## Santa's Visit

## 9 Block Tile Scene in three Sizes

Designs with the letter "C" at the end are the small designs for a hoop that can embroider at least 4.8" x 6.8". Total finished size 14" x 19.5".

Designs with the letter "A" at the end are the medium sized designs. You will need a hoop capable of embroidering 5.8" x 8.0". Total finished size 17.5" x 24".

Designs with the letter "B" at the end are the large designs for a hoop that can embroider at least 6.8" x 9.5". Total finished size 21" x 29".

visit our Website at www.anita-goodesign.com

Anita Goodesign