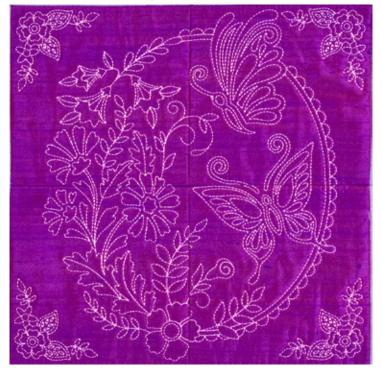

st. There are two different design themes, butterflies and floral fans. Each of the themes comes with a large 4-block scene, 2 individual blocks, as well as 2 multi part borders. All of these design elements can be combined to create a quilt of any size. Each of the quilt blocks come in 4 sizes, so no matter which machine you have you can enjoy these designs. There are also stippled blocks, blank blocks and individual running stitch designs.

# Quilter's Dream

This collection was designed to be compatible with all Anita Goodesign Mix & Match Collections.

148 designs total in two different design themes. Each Block comes in 4 Sizes 7.8" x7.8", 6.8" x6.8", 5.8"x5.8", and 4.8"x4.8". This pack also includes blank block, stipple blocks, and individual designs.

## **Butterfly Theme Pieces**



### **Floral Fan Pieces**







**Includes 28 Individual Designs** 



All of the blocks are created in your embroidery hoop using a new technique. There is no need to measure your blocks or center your designs. It's all done in the hoop!

# Anita Goodesign

Visit our website at www.anitagoodesignonline.com