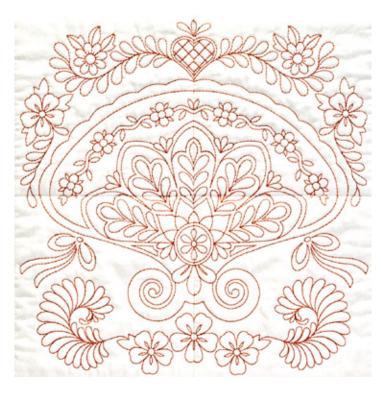

### **Floral Fan Pieces**

**Includes 28 Individual Designs** 

All of the blocks are created in your embroidery hoop using a new technique. There is no need to measure your blocks or center your designs. It's all done in the hoop!