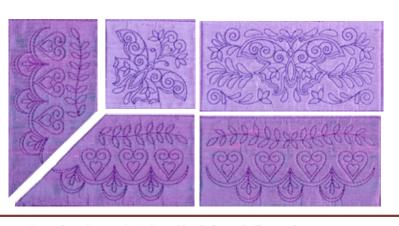

ign themes, butterflies and floral fans. Each of the themes comes with a large 4-block scene, 2 individual blocks, as well as 2 multi part borders. All of these design elements can be combined to create a quilt of any size. Each of the quilt blocks come in 4 sizes, so no matter which machine you have you can enjoy these designs. There are also stippled blocks, blank blocks and individual running stitch designs.

# Quilter's Dream

This collection was designed to be compatible with all Anita Goodesign Mix & Match Collections.

148 designs total in two different design themes. Each Block comes in 4 Sizes 7.8" x7.8", 6.8" x6.8", 5.8"x5.8", and 4.8"x4.8". This pack also includes blank block, stipple blocks, and individual designs.

## **Butterfly Theme Pieces**



### **Floral Fan Pieces**







**Includes 28 Individual Designs** 



All of the blocks are created in your embroidery hoop using a new technique. There is no need to measure your blocks or center your designs. It's all done in the hoop!

# Anita Goodesign

Visit our website at www.anitagoodesignonline.com