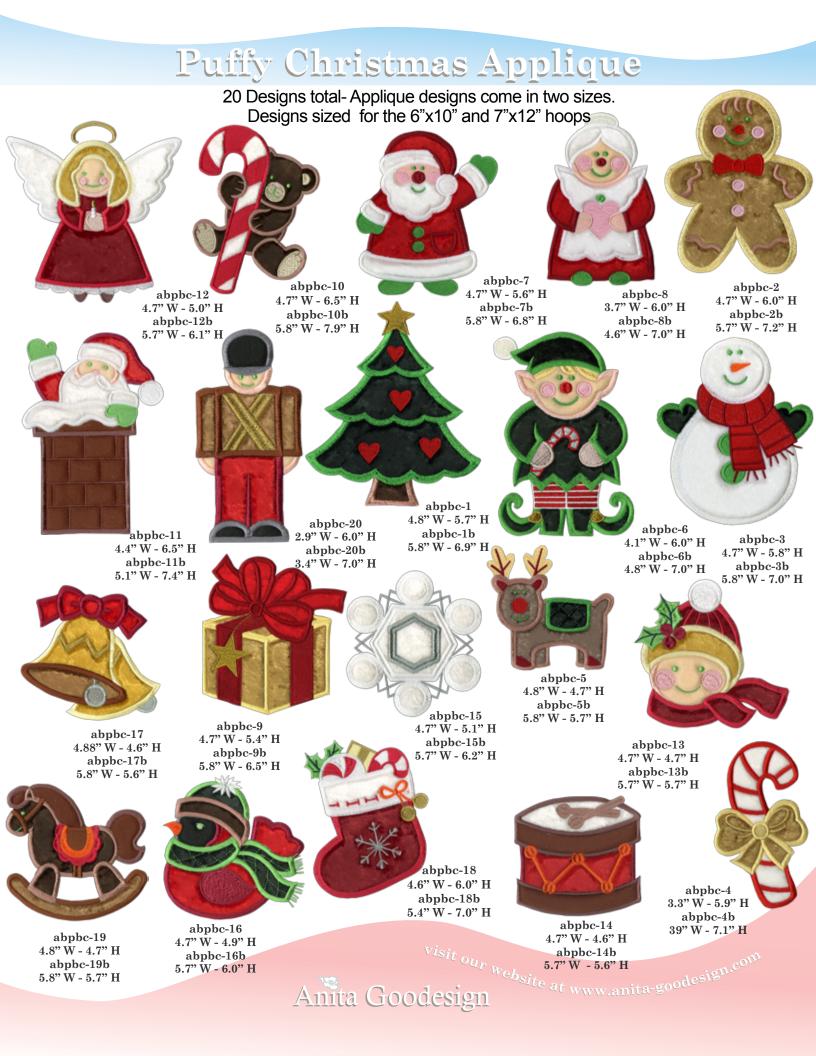

## Puffy Christmas Applique

## 20 Designs in two sizes

**Baby Collection** 

We created this beautiful polar fleece quilt with our baby applique designs. There are twenty different Christmas designs offered in two different sizes. There is a large version for the jumbo hoop and a smaller version for the 5"x7" hoop. We used a technique called quilted applique when we created these designs and it is a fun and easy technique. The polar fleece quilt is also very fast and easy to do. The blocks for this quilt are 12" square since we created the project with the larger designs. You will need to adjust the block size if you decide to embroider the smaller versions. In Rom in the Baby Tutorial. Reference back of page to view this design collection or visit our website at www.anita-goodesign.com smaller versions. Instructions for the quilt and a lesson on how to create quilted applique is located on the CD-