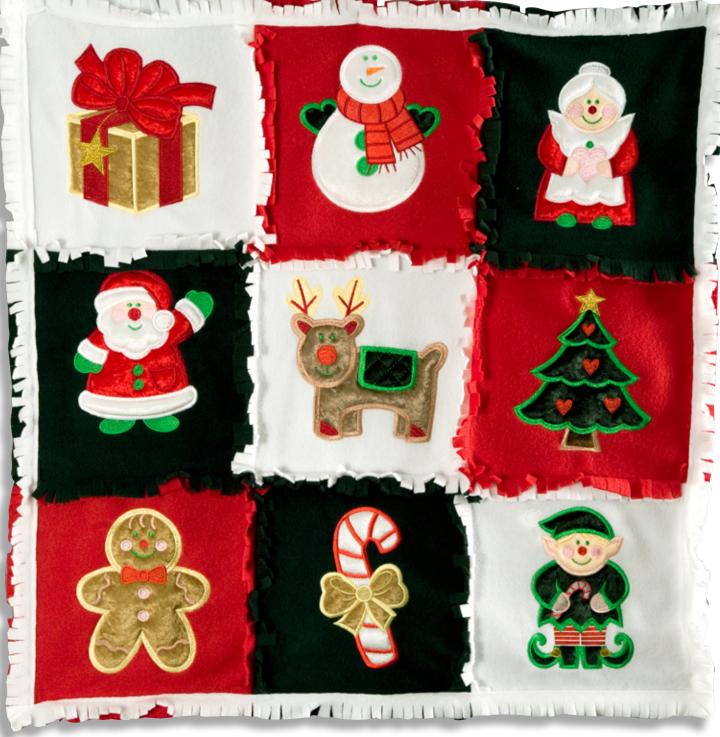

## 20 Designs in two sizes

**Baby Collection** 

We created this beautiful polar fleece quilt with our baby applique designs. There are twenty different Christmas designs offered in two different sizes. There is a large version for the jumbo hoop and a smaller version for the 5"x7" hoop. We used a technique called quilted applique when we created these designs and it is a fun and easy technique. The polar fleece quilt is also very fast and easy to do. The blocks for this quilt are 12" square since we created the project with the larger designs. You will need to adjust the block size if you decide to embroider the smaller versions. In Rom in the Baby Tutorial. Reference back of page to view this design collection or visit our website at www.anita-goodesign.com smaller versions. Instructions for the quilt and a lesson on how to create quilted applique is located on the CD-