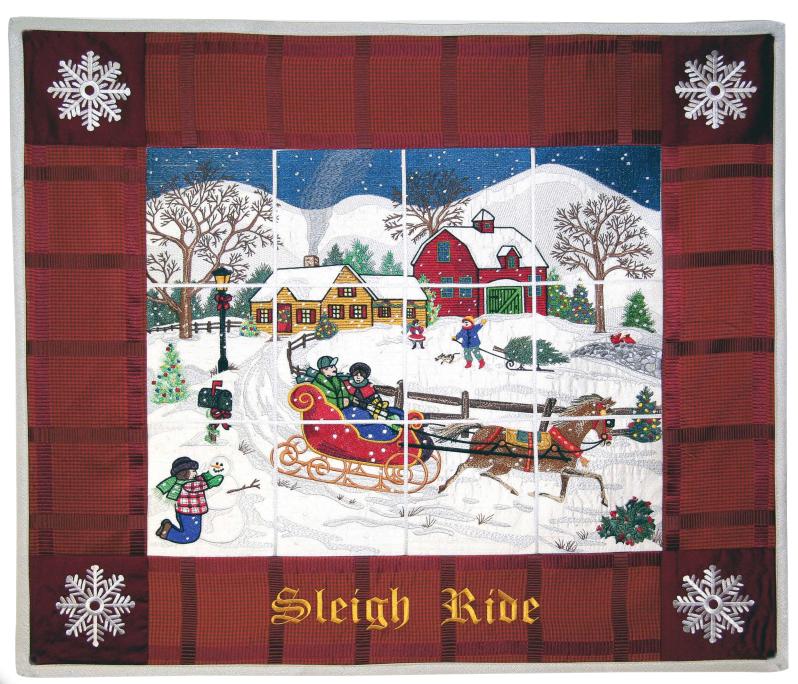

## Sleigh Ride

## **Full Collection**

Sleigh Ride is the follow-up collection to Floral Tile Scene. Both collections were created in the same fashion, using twelve separate embroidery designs to create one large scene. "Floral Tile" was such a huge hit that it was only natural for us to come out with another "scene" collection. Now we offer the scene in a third size for those of you with 6"x10" hoops. Sleigh Ride is not a "Christmas" collection per say, there are no Santa's or elves, it's just a beautiful winter scene for all to enjoy.

## Sleigh Ride

48 designs for the 4x4 and 5x7 and jumbo hoops - Designs are all less density than a standard design. Each block is digitized iin three sizes, 4"x4", 5"x5" and 6"x6".

All sayings are split and fit in a 5"x7" hoop