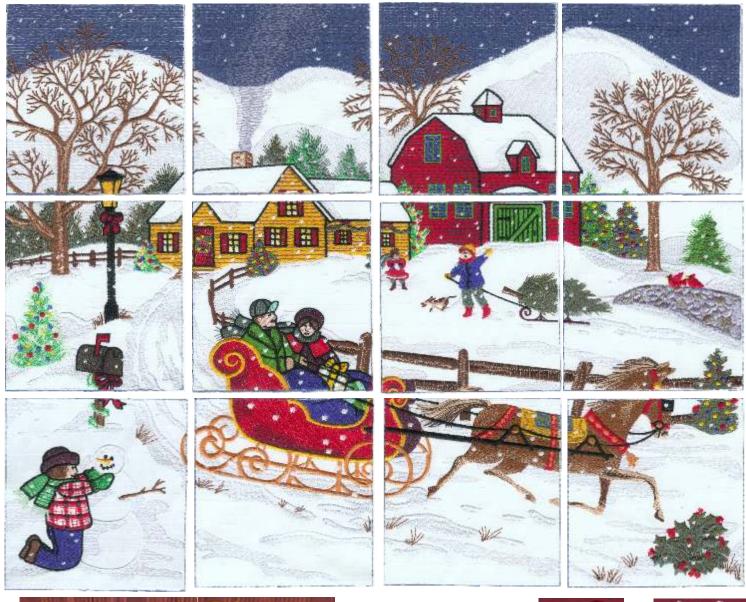

## **Full Collection**

Sleigh Ride is the follow-up collection to Floral Tile Scene. Both collections were created in the same fashion, using twelve separate embroidery designs to create one large scene. "Floral Tile" was such a huge hit that it was only natural for us to come out with another "scene" collection. Now we offer the scene in a third size for those of you with 6"x10" hoops. Sleigh Ride is not a "Christmas" collection per say, there are no Santa's or elves, it's just a beautiful winter scene for all to enjoy.

## Sleigh Ride

48 designs for the 4x4 and 5x7 and jumbo hoops - Designs are all less density than a standard design. Each block is digitized iin three sizes, 4"x4", 5"x5" and 6"x6".

All sayings are split and fit in a 5"x7" hoop