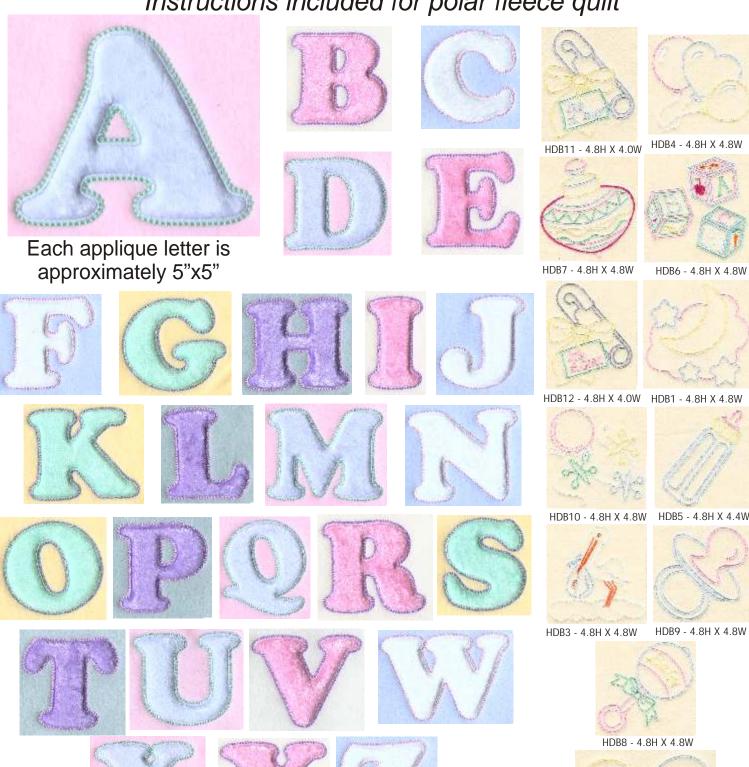

## 38 Designs total for the 5"X7" Hoop Instructions included for polar fleece quilt

Visit our website at www.anita-goodesign.com

Anita Goodesign

HDB2 - 2.4H X 4.8W