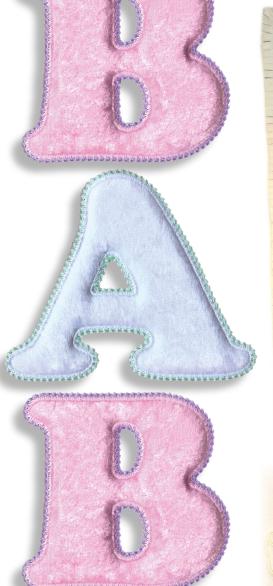

## **Quilted Baby Alphabet**

Quilted Baby Alphabet includes a beautiful alphabet that is suited perfectly for baby projects. We created each letter using a crushed velvet stretch panne in assorted colors. The instructions to create this beautiful quilt are also included. As a bonus we have also included 12 adorable baby designs to go with the letters or used by themselves. We hope that you go GA-GA over this collection as much as we did.