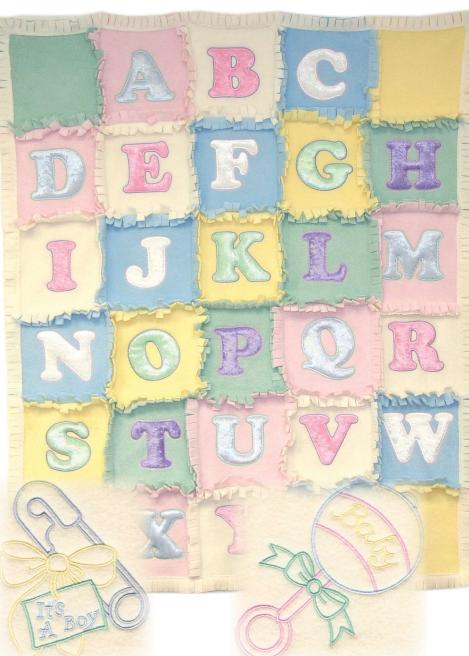

## **Quilted Baby Alphabet**

Quilted Baby Alphabet includes a beautiful alphabet that is suited perfectly for baby projects. We created each letter using a crushed velvet stretch panne in assorted colors. The instructions to create this beautiful quilt are also included. As a bonus we have also included 12 adorable baby designs to go with the letters or used by themselves. We hope that you go GA-GA over this collection as much as we did.

## Quilted Alphabet