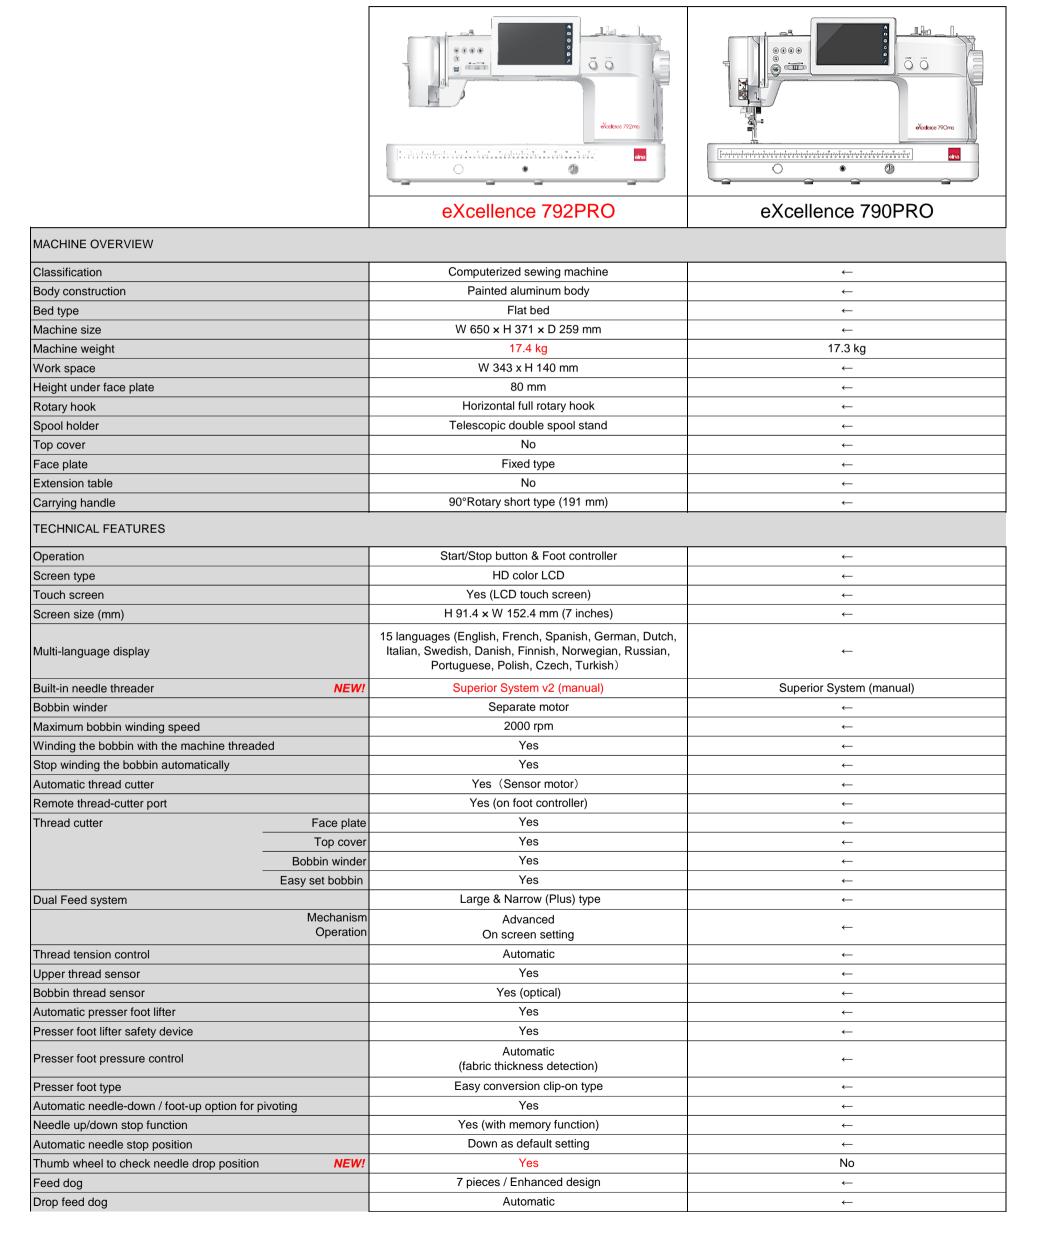

## eXcellence 790PRO SPECIFICATION SHEET

Elna International Corp. SA / June 2023

| Drop feed dog sensor                                  | Yes                                     | ←            |
|-------------------------------------------------------|-----------------------------------------|--------------|
| Needle plate conversion                               | Automatic, one-touch replacement        | ←            |
|                                                       |                                         | ·            |
| <u> </u>                                              | Yes                                     | No           |
| including 4 presser feet (see below) and special case |                                         |              |
| Knee lifter                                           | Yes                                     | ←            |
| Lighting                                              | 9 white LEDs in 4 areas                 | ←            |
| Retractable front lamp                                | No                                      | ←            |
|                                                       |                                         |              |
| Multi-voltage                                         | Yes                                     | <b>←</b>     |
| External media type                                   | 1 USB port                              | ←            |
| Built-in memory                                       | 3 MB                                    | ←            |
| On-screen help                                        | Yes                                     | ←            |
| On-screen clock                                       | Yes                                     | ←            |
|                                                       |                                         |              |
| ErP function (automatic power off time setting)       | Yes                                     | ←            |
| SEWING FEATURES                                       |                                         |              |
| SEWING LEATONES                                       |                                         |              |
| Built-in stitches NEW!                                | 450 stitches                            | 400 stitches |
| Maximum stitch width (mm)                             | 9 mm                                    | ←            |
|                                                       |                                         |              |
| Maximum stitch length (mm)                            | 5 mm                                    | <b>←</b>     |
| Stitch width adjustment                               | Touch screen + Encoder                  |              |
| Stitch length adjustment                              | Touch screen + Encoder                  |              |
| Needle positions                                      | 91 positions (Resolution: 0.1)          | ←            |
|                                                       | 3 fonts (Block/Script/Broadway)         |              |
| Alphabet Latin alphabet                               |                                         | <b>←</b>     |
| 9 mm capital letters and numbers                      | 1 font (Block)                          | ←            |
| Addional alphabets                                    | Cyrillic                                | ←            |
| Number of buttonholes (BH)                            | Sensor BH: 12, Automatic BH: 1          | ←            |
| Buttonhole foot for thick fabrics                     | Yes                                     | ←            |
|                                                       |                                         |              |
| Buttonhole automatic stop                             | Yes                                     | ←            |
| Reverse sewing button                                 | Yes                                     | ←            |
| In operation:                                         | Press: reverse at setting speed         | ←            |
|                                                       | Release: sew forward                    | ←            |
| Stopped/paused:                                       | Dance and all the second                |              |
| Stopped/paused.                                       | Press: reverse at slow speed            | <b>←</b>     |
|                                                       | Release: stop with the needle up        | ←            |
| Automatic lock stitch button                          | Yes                                     | ←            |
| Pattern selection                                     | Direct stitch selection on touch screen | ←            |
| Quick stitch selection                                | Yes                                     | ←            |
|                                                       |                                         |              |
| Sewing application                                    | Yes                                     | ←            |
| Maximum sewing speed Straight stitch:                 | 1300 spm                                | ←            |
| Zigzag:                                               | 1000 spm                                | ←            |
| Minimum sewing speed                                  | 60 spm                                  | ←            |
| Start with slow speed                                 | Yes                                     | ←            |
|                                                       |                                         | <del>-</del> |
| Speed control slider                                  | Yes                                     | ←            |
| Ruler work                                            | Yes                                     | ←            |
| Variable zigzag                                       | Yes                                     | ←            |
| Programming of pattern combinations                   | Yes                                     | ←            |
|                                                       | 100                                     |              |
| Number of stitches in pattern combination (max.)      |                                         | <b>←</b>     |
| Resuming a pattern from the beginning                 | Yes                                     | ←            |
| Mirroring of patterns                                 | Yes                                     | ←            |
| Stitch tapering function                              | Yes (41 stitches)                       | ←            |
| Design/Pattern combinations storage capactiy          | Up to 3MB                               | ←            |
|                                                       | SP to ONID                              | ,            |
| PC Application pack                                   |                                         |              |
| Stitch Composer                                       | Yes                                     | ←            |
| Quilt Block Advisor                                   | । ७७                                    | <del>-</del> |
| Screen Saver Tool                                     |                                         |              |
| Floating mode NEW!                                    | Yes                                     | No           |
| NEW!                                                  | 100                                     | 110          |
| STANDARD ACCESSORIES                                  |                                         |              |
|                                                       |                                         |              |
| Zigzag foot A                                         | Yes                                     | ←            |
| Rolled hem foot (3mm) D                               | Yes                                     | ←            |
| Zipper foot E                                         | Yes                                     | ←            |
| Invisible zipper foot Z                               | Yes                                     |              |
|                                                       |                                         | <b>←</b>     |
| Satin foot F                                          | Yes                                     | ←            |
| Open-toe satin stitch foot F2                         | Yes                                     | ←            |
| Blind hem foot G                                      | Yes                                     | ←            |
| Overedge foot M                                       | Yes                                     | ←            |
|                                                       |                                         |              |
| 1/4" seam foot O                                      | Yes                                     | ←            |
| 1/4" seam foot without quilting guide O               | Yes                                     | ←            |
| Closed-toe darning foot PD-H                          | Yes                                     | ←            |
| Open-toe darning foot PD-H                            | Yes                                     | ←            |
|                                                       | Yes                                     |              |
| Free motion quilting closed-toe foot QC               |                                         | <b>←</b>     |
| Free motion quilting open-toe foot QO                 | Yes                                     | ←            |
| Free motion quilting zigzag foot QV                   | Yes                                     | ←            |
| Variable zigzag foot QZ                               | Yes                                     | ←            |
| Ruler work foot QR                                    | Yes                                     | ←            |
|                                                       |                                         |              |
| Automatic buttonhole foot R                           | (with fine-adjustment stabilizer plate) | ←            |
| Button sewing foot T                                  | Yes                                     | ←            |
|                                                       |                                         |              |