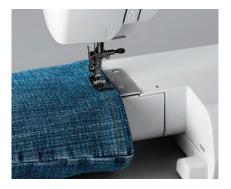

FREE ARM SEWING Quickly hem your jeans with truly amazing results!

SEWING MADE EASY Easy to follow thread guides and stitch selection dials for confident sewing.

EVERYTHING YOU NEED 15 Utility and decorative stitches including four-step buttonhole.