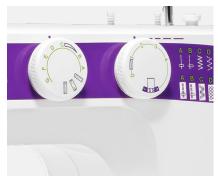

## TECHNICAL FEATURES

The wonderful bright color and contemporary design of the Elna 120 makes this model ideal for any beginner sewist. Thanks to the stitch selection with easy grip dials, a 4-step buttonhole and the reverse lever, users can really get into sewing in a fabulously fun way!

| Maximum speed                    | 800 spm                                    |
|----------------------------------|--------------------------------------------|
| Number of built-in stitches      | 15 Stitches including<br>4-step buttonhole |
| Type of buttonhole               | 4-step                                     |
| Zigzag width adjustment          | Yes                                        |
| Maximum zig zag width            | 5 mm                                       |
| Maximum stitch length            | 4 mm                                       |
| Stitch length adjustment         | Preset                                     |
| Stitch length for reverse stitch | 0 - 2.5 mm                                 |
| Reverse lever                    | Yes                                        |
| Bobbin winder                    | Push/pull type                             |
|                                  |                                            |