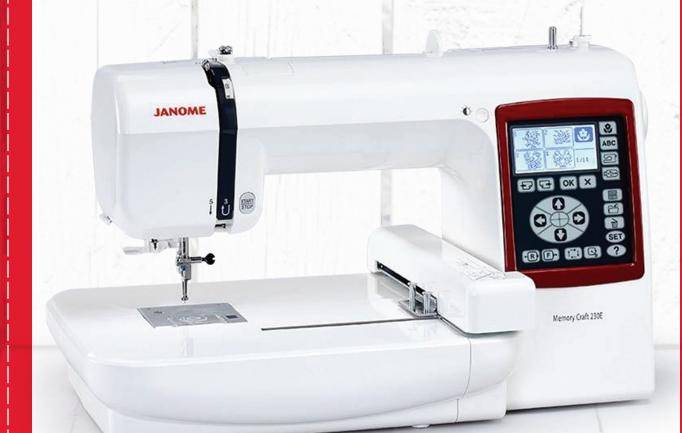

## **JANOME**

WHAT'S NEXT

a story in every stitch

LCD Touchscreen

Transfer Designs Using USB Port

73 Built-in Designs

#### Embroidery

- Top loading full rotary hook bobbin
- 73 built-in designs
- 3 fonts for monogramming
- Maximum embroidery size: 5.5" x 5.5"
- Design transfer via USB
- Embroidery sewing speed: 650 SPM

- Embroidery format: .JEF
- All-in-one bed mounted carriage
- On-screen editing functions include enlarge/reduce, rotate and mirror image
- One-hand needle threader

- Auto declutch bobbin winder
- LCD touchscreen
- Tracing function
- Manual tension adjustment
- Manual thread cutter
- Compact and portable; easy-to-carry handle
- Dust cover included