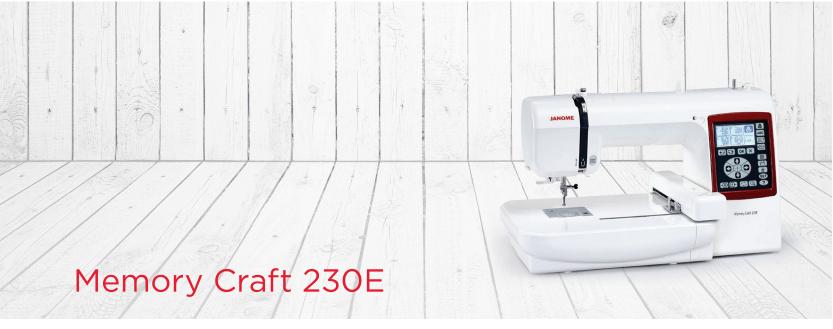

# Memory Craft 230E

## **JANOME**

WHAT'S NEXT

a story in every stitch

LCD Touchscreen

Transfer Designs Using USB Port

73 Built-in Designs

#### Embroidery

- Top loading full rotary hook bobbin
- 73 built-in designs
- 3 fonts for monogramming
- Maximum embroidery size: 5.5" x 5.5"
- Design transfer via USB
- Embroidery sewing speed: 650 SPM

- Embroidery format: .JEF
- All-in-one bed mounted carriage
- On-screen editing functions include enlarge/reduce, rotate and mirror image
- One-hand needle threader

- Auto declutch bobbin winder
- LCD touchscreen
- Tracing function
- Manual tension adjustment
- Manual thread cutter
- Compact and portable; easy-to-carry handle
- Dust cover included