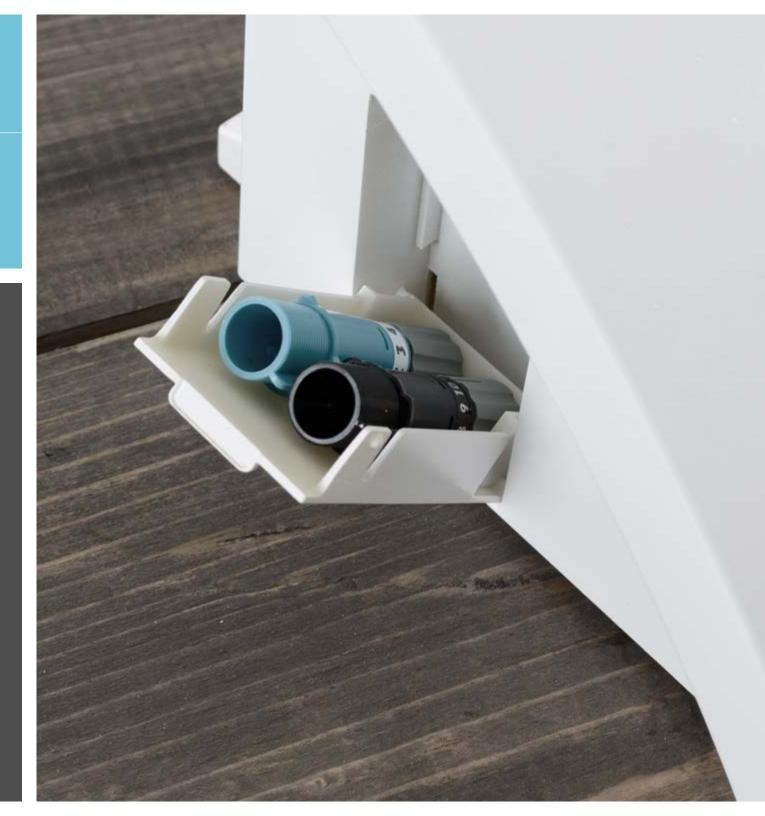

## NEW STORAGE COMPARTMENT

Now you can keep your spare blades or crosscutter tool sharp and safe.