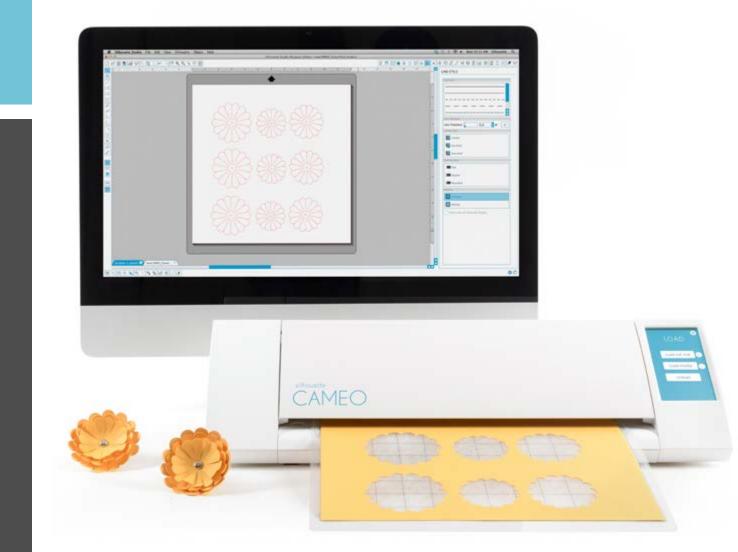

# INTRODUCING THE NEW SILHOUETTE CAMEO®

# SLEEK NEW DESIGN SAME PRECISE CUTTING

The #1 electronic cutting machine just got even better.

#### SILHOUETTE STUDIO<sup>®</sup> SOFTWARE

The Silhouette Studio<sup>®</sup> software is the most robust and powerful design software for any cutting system on the market. This innovative software is highlighted with features normally found in high-end illustrating software, yet is amazingly simple, easy to use, and absolutely free to Silhouette users. Silhouette Studio<sup>®</sup> gives you countless ways to customize your project.