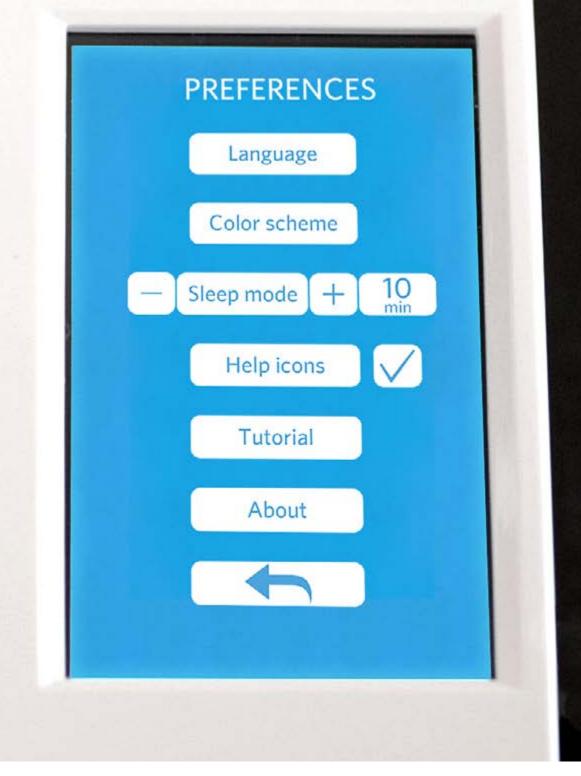

#### NEW DIGITAL DISPLAY

The full-color LCD touch screen makes for easy navigation and step-by-step tutorials.

#### NEW SLEEP MODE

Set your CAMEO to a custom sleep schedule with our new power-saving sleep mode.