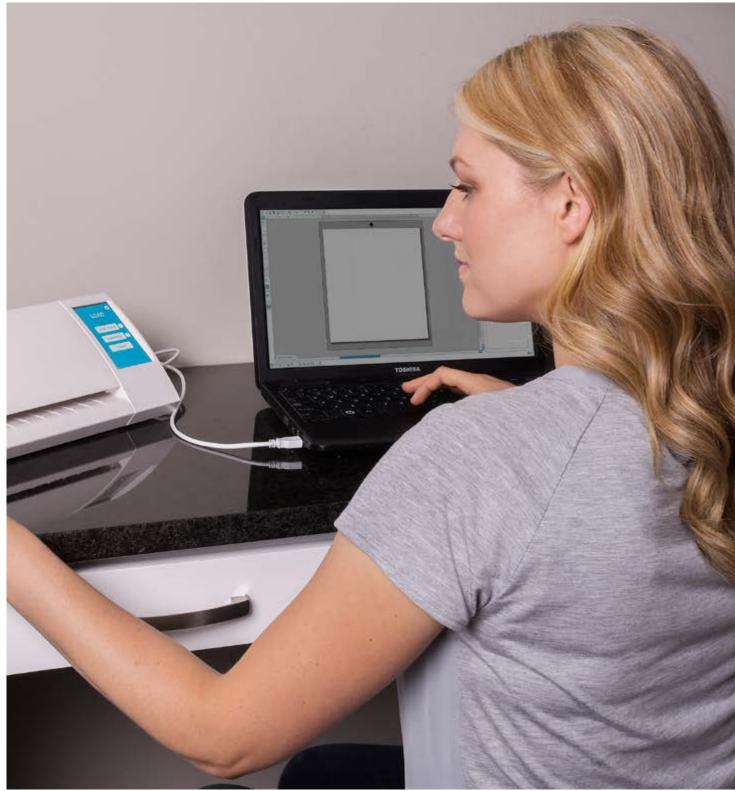

#### SILHOUETTE STUDIO<sup>®</sup> SOFTWARE

The Silhouette Studio<sup>®</sup> software is the most robust and powerful design software for any cutting system on the market. This innovative software is highlighted with features normally found in high-end illustrating software, yet is amazingly simple, easy to use, and absolutely free to Silhouette users. Silhouette Studio<sup>®</sup> gives you countless ways to customize your project.