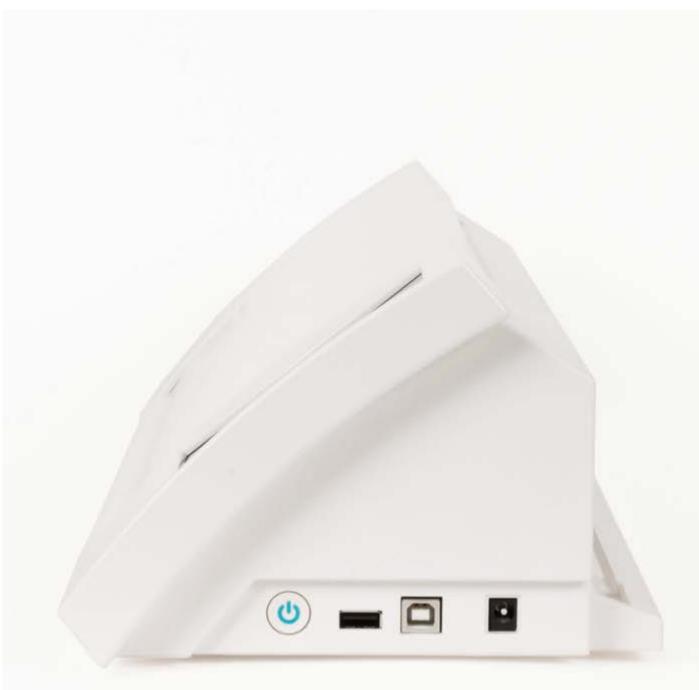

#### NEW DIGITAL DISPLAY

The full-color LCD touch screen makes for easy navigation and step-by-step tutorials.

## NEW USB DRIVE PORT

Read and cut saved files directly from your USB drive—all without being connected to your computer.

#### NEW SLEEP MODE

Set your CAMEO to a custom sleep schedule with our new power-saving sleep mode.