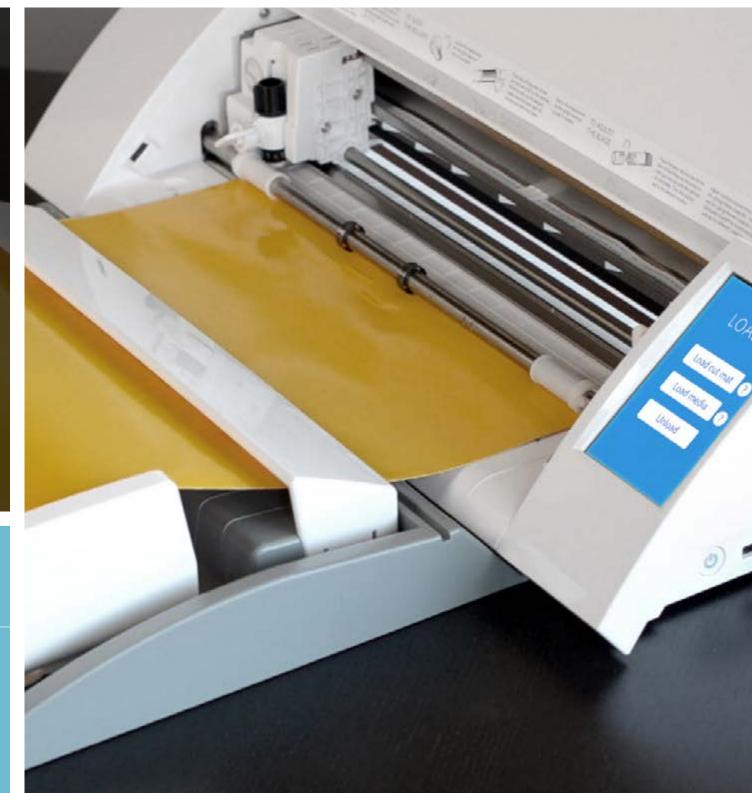

# JUST ROLL WITH IT

The roll feeder provides an easy and convenient way to place rolled material into your Silhouette. The feeder properly aligns your project to ensure that it loads straight.

뷺 1583.C 14 JA