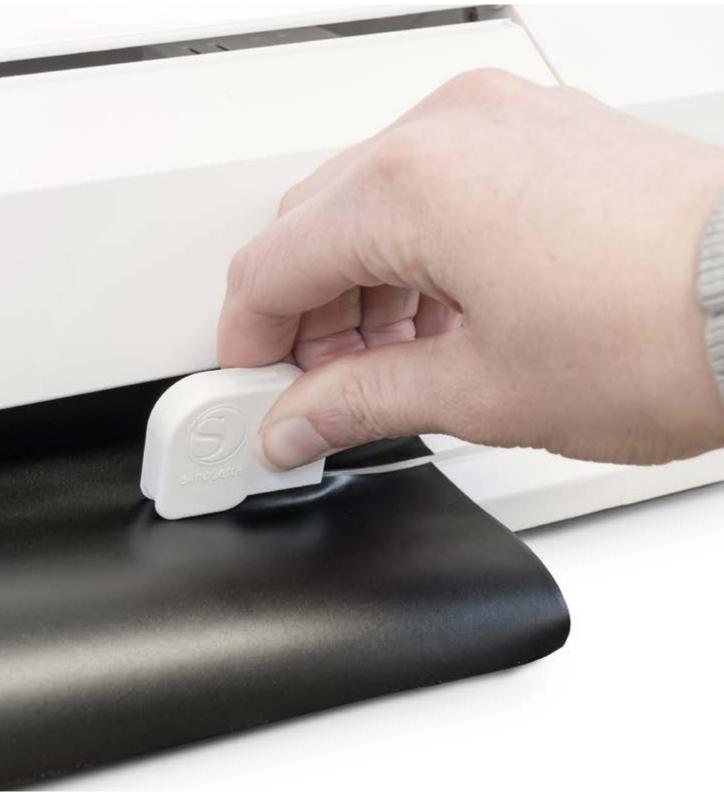

## NEW CROSSCUTTER

Now cut materials that have been fed directly from a roll with the built-in Silhouette crosscutter. Our crosscutter will help you easily finish cut jobs and give all your rolled material a perfect edge.