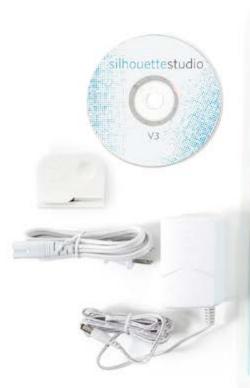

#### STEEL SPRING ROLLERS

Creates a stronger yet gentler way to hold project materials in place.

Getting started with your CAMEO

List out nut .

I MONTH

- ▶ Silhouette CAMEO®
- ▶ Silhouette Studio<sup>®</sup> software
- ▶ Power cable, USB cable
- ▶ Basic instruction guide
- ▶12-inch cutting mat
- ▶ Cutting blade

- ► One-month basic subscription to the Silhouette Design Store
- ▶ Crosscutter
- ▶ 100 FREE digital designs to begin creating right away