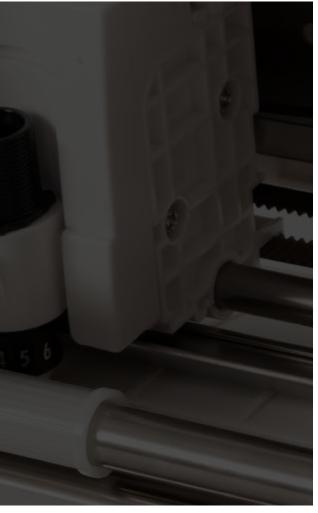

# NEW STEEL SPRING ROLLERS

New rollers have been designed for a stronger yet gentler way to hold project materials in place.

#### STEEL SPRING ROLLERS

Creates a stronger yet gentler way to hold project materials in place.

Getting started with your CAMEO

List out nut .

I MONTH

- ▶ Silhouette CAMEO®
- ▶ Silhouette Studio<sup>®</sup> software
- ▶ Power cable, USB cable
- ▶ Basic instruction guide
- ▶12-inch cutting mat
- ▶ Cutting blade