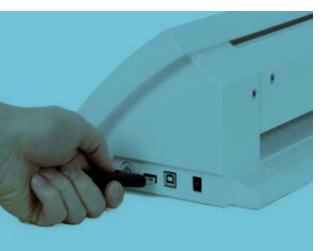

## NEW USB DRIVE PORT

Read and cut saved files directly from your USB drive—all without being connected to your computer.