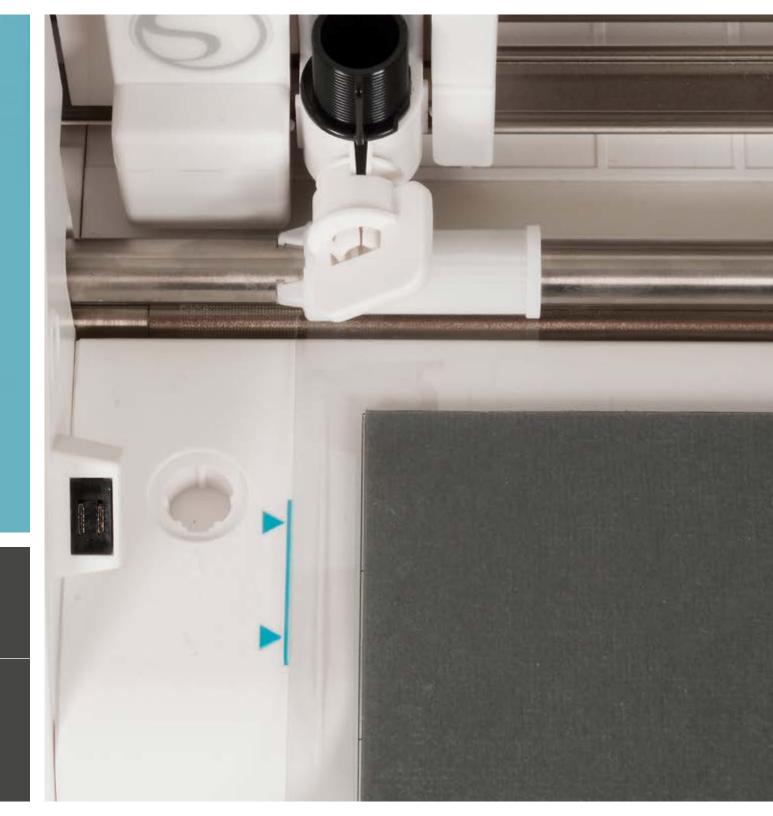

## NEW USB DRIVE PORT

Read and cut saved files directly from your USB drive—all without being connected to your computer.

## NEW STORAGE COMPARTMENT

Now you can keep your spare blades or crosscutter tool sharp and safe.