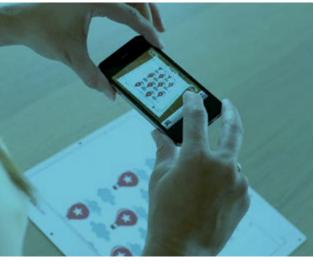

#### PIXSCAN<sup>™</sup> TECHNOLOGY

PixScan<sup>™</sup> technology is a new feature in the Silhouette cutting system that allows makers to cut precisely around a printed design or to position cut lines in a specific location on your material using a scanner or camera. You can even use your smartphone or tablet.

The PixScan<sup>™</sup> algorithm allows the Silhouette CAMEO® to recognize specially placed registration marks on the PixScan<sup>™</sup> cutting mat. PixScan<sup>™</sup> is ideal for saving any scanned or photographed image into your personal digital library or turning a hand-drawn sketch into a new custom cut file.