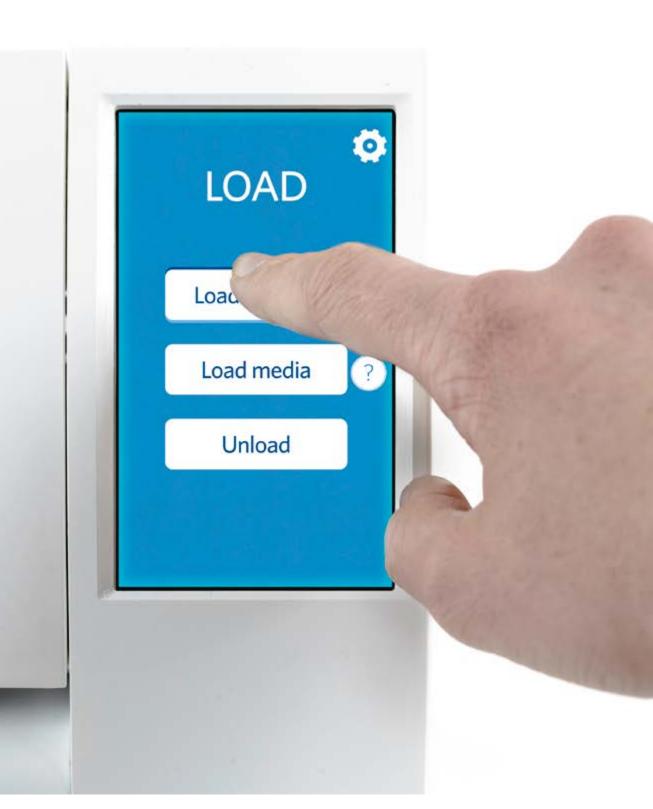

#### NEW DIGITAL DISPLAY

The full-color LCD touch screen makes for easy navigation and step-by-step tutorials.

#### FULL-COLOR LCD DIGITAL DISPLAY

Features easy navigation and step-by-step tutorials.