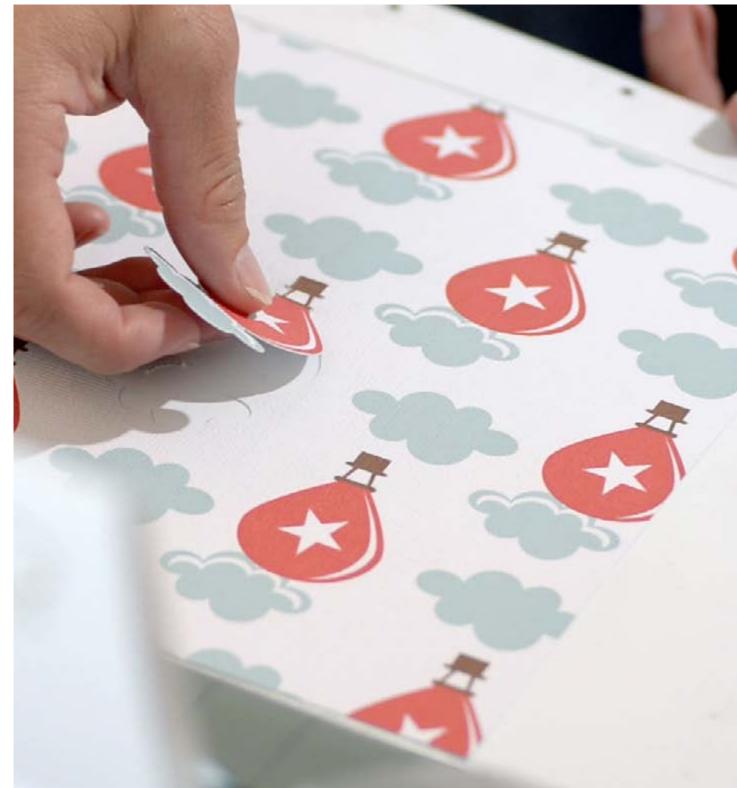

#### **PRINT & CUT TECHNOLOGY**

All Silhouette machines have a builtin optic scanner capable of reading printed materials. Once you have your printed image, simply take the printed material and feed it into the Silhouette. The Silhouette's optic scanner will find the registration marks on your printed material and take care of the rest. Make custom stickers, labels, heat transfer designs, and more.