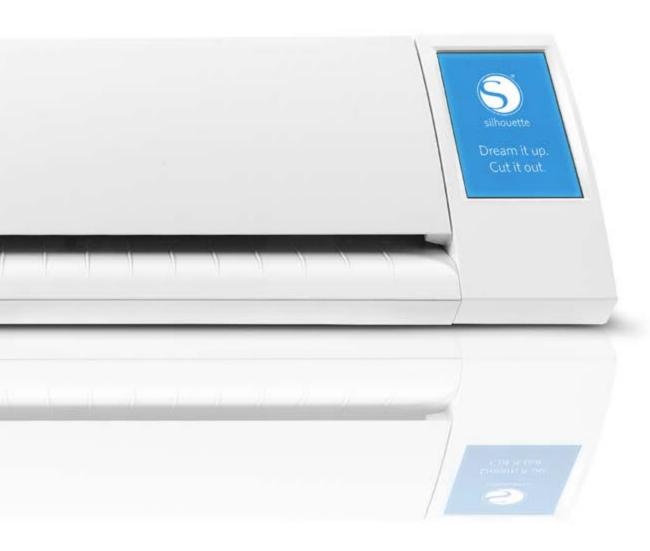

#### NEW DIGITAL DISPLAY

The full-color LCD touch screen makes for easy navigation and step-by-step tutorials.

#### FULL-COLOR LCD DIGITAL DISPLAY

Features easy navigation and step-by-step tutorials.