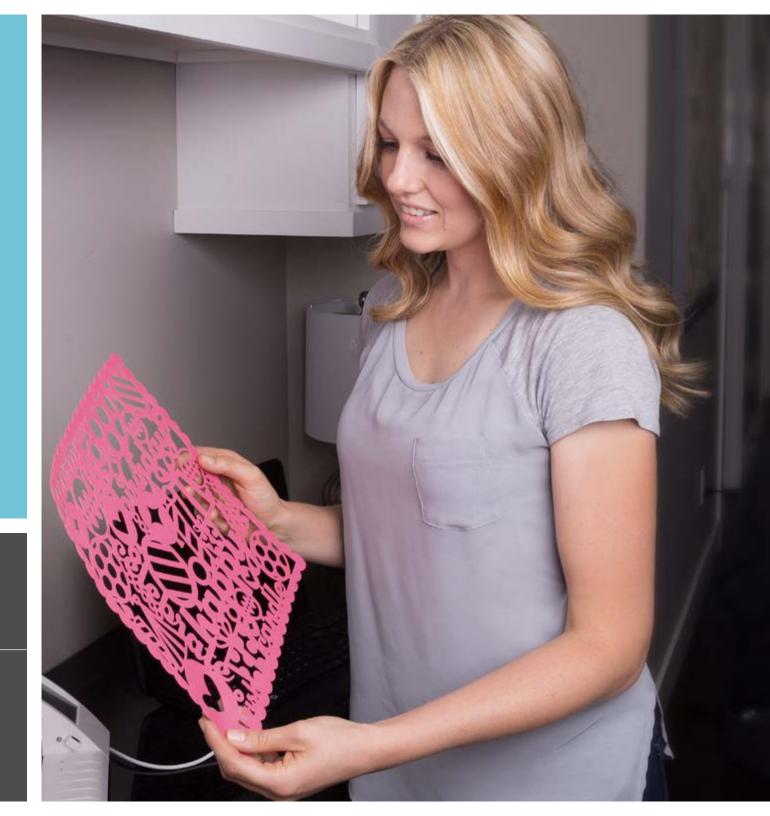

# 12-INCH CUTTING WIDTH

The Silhouette CAMEO® gives you the widest cutting area to accommodate your biggest ideas.

# DECISIONS, DECISIONS

Choose from over 100 materials to cut, including fabric, chipboard, leather, felt, and foam.