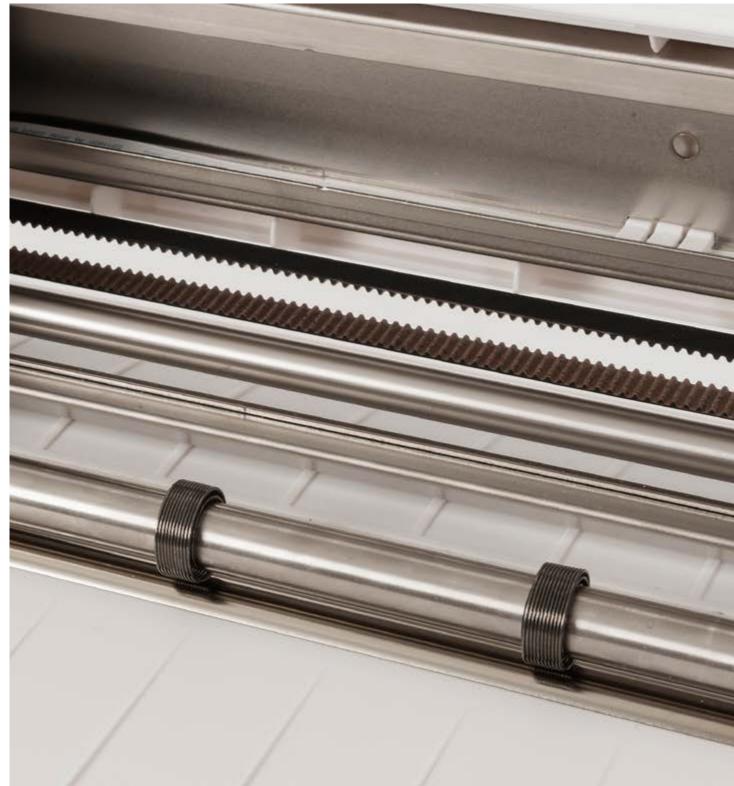

# NEW STEEL SPRING ROLLERS

New rollers have been designed for a stronger yet gentler way to hold project materials in place.

## NEW CROSSCUTTER

Now cut materials that have been fed directly from a roll with the built-in Silhouette crosscutter. Our crosscutter will help you easily finish cut jobs and give all your rolled material a perfect edge.

#### STEEL SPRING ROLLERS

Creates a stronger yet gentler way to hold project materials in place.

Getting started with your CAMEO

List out nut .

I MONTH

- ▶ Silhouette CAMEO®
- ▶ Silhouette Studio<sup>®</sup> software
- ▶ Power cable, USB cable
- ▶ Basic instruction guide
- ▶12-inch cutting mat
- ▶ Cutting blade