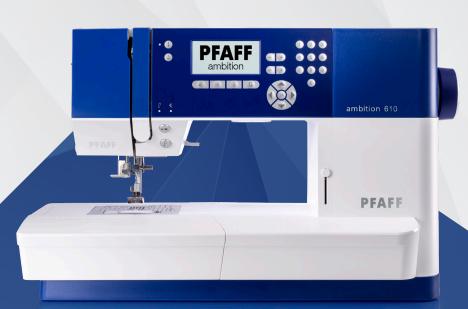

## PFAFF® ambition™ 610

#### **PFAFF® LCD Screen**

LCD screen (71.5x34.5mm) (2.8"x1.4") Resolution 128x64

#### 110 PFAFF® High-Quality Stitches Up to 7mm