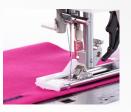

#### Original IDT System™

Original since 1968. The integrated Dual Feed from PFAFF® precisely feeds all types of fabric from the top and bottom for perfect stitching every time.

#### **Large Sewing Space**

The sewing area to the right of the needle is 200mm, great for large sewing projects.