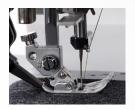

#### 29 Needle Positions

For exact placement of your straight stitch. Perfect for topstitching, edge stitching, under stitching, quilting or stitching-in-the-ditch.

#### **Stitch Width Safety**

Limits stich width to center needle while using straight stitch needle plate and/or straight stitch presser foot to prevent breakage.