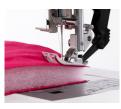

#### Original IDT System™

Original since 1968. The integrated Dual Feed from PFAFF® precisely feeds all types of fabric from the top and bottom for perfect stitching every time.

#### **Large Sewing Space**

The sewing area to the right of the needle is 200mm, great for large sewing projects.