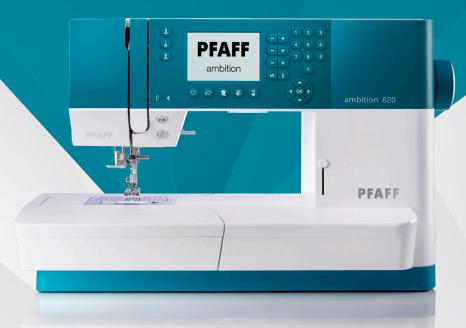

## PFAFF® ambition™ 620

#### **PFAFF® LCD Screen**

LCD screen (77x51mm) (3"x2") Resolution 240x160

#### 136 PFAFF® High-Quality Stitches Up to 7mm