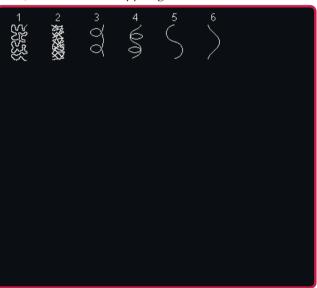

## 2.2 Quilt stitches - Antique quilt stitches

2.4 Quilt stitches - Crazy patch stitches

| 1                | 2        | -                           |              |         |      |            |                       |
|------------------|----------|-----------------------------|--------------|---------|------|------------|-----------------------|
| كاك              | ~ 2525   | ∝<br>190                    | 4 <b>XXX</b> | 5 ANAS  | ° WW | 7<br>***** | $\sim \overline{XXX}$ |
| જે <b>ં</b> છે.  | 10       | 11                          | ₽ <i>000</i> | 1311111 | 14   | 15<br>NNN  | 16<br><b>Xuuy</b>     |
| 17<br><b>*</b> * | 18<br>茶茶 | 19<br><b>45</b><br><b>6</b> | 20           | 21      |      |            |                       |