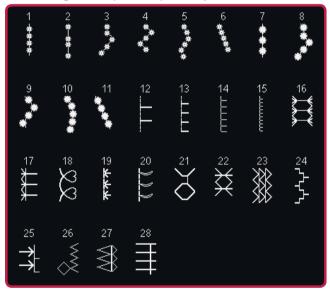

## 3.1 Needle art stitches - Cross stitches

3.2 Needle art stitches - Hemstitches

3.3 Needle art stitches - Antique hand embroidery stitches 3.4 Needle art stitches - Smocking stitches

4.1 Decorative stitches - Scallop edges