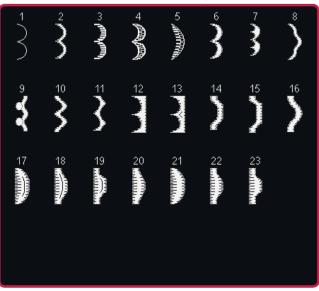

## 3.1 Needle art stitches - Cross stitches

3.2 Needle art stitches - Hemstitches

3.3 Needle art stitches - Antique hand embroidery stitches 3.4 Needle art stitches - Smocking stitches

4.1 Decorative stitches - Scallop edges