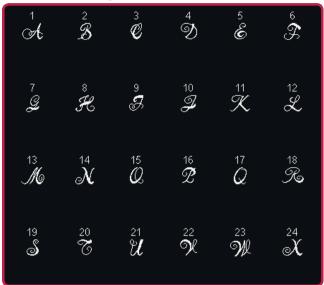

# Outline

| A | B  | G | $\mathbb{D}$ | ]5         |
|---|----|---|--------------|------------|
| J | G  | 띬 | I            | J          |
| K | ][ | M | N            | $\bigcirc$ |
| P | 0  | R | S            | Ţ          |
| T | V  | W | X            | Y          |
| Z |    | D |              |            |