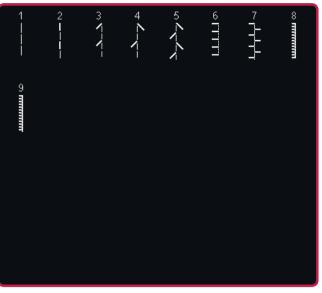

## **Decorative stitches**

2.1 Quilt stitches - Handlook stitches

2.3 Quilt stitches - Stippling stitches