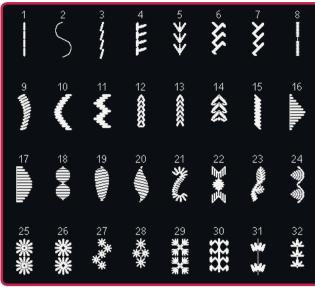

## 2.2 Quilt stitches - Antique quilt stitches

2.4 Quilt stitches - Crazy patch stitches

| 1                | 2        | -                           |              |         |      |            |                       |
|------------------|----------|-----------------------------|--------------|---------|------|------------|-----------------------|
| كاك              | ~ 2525   | ∝<br>190                    | 4 <b>XXX</b> | 5 ANAS  | ° WW | 7<br>***** | $\sim \overline{XXX}$ |
| જે <b>ં</b> છે.  | 10       | 11                          | ₽ <i>000</i> | 1311111 | 14   | 15<br>NNN  | 16<br><b>Xuuy</b>     |
| 17<br><b>*</b> * | 18<br>茶茶 | 19<br><b>45</b><br><b>6</b> | 20           | 21      |      |            |                       |