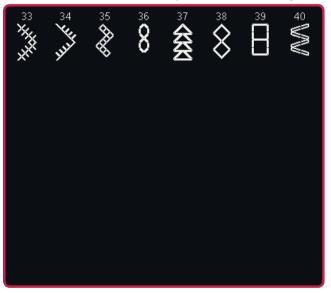

## 4.3 Decorative stitches - Leaves and flowers

4.4 Decorative stitches - Art stitches

4.5 Decorative stitches - Ornamental stitches

| 33<br>Rave | 34 | 35<br>        | 36              | 37<br>37<br>37<br>37<br>37<br>37 | ³®<br>¢¢         | 39        | 40<br>1911<br>1911 |
|------------|----|---------------|-----------------|----------------------------------|------------------|-----------|--------------------|
| 41         |    | 43 <b>())</b> | 4 <b>HEES</b> K | 45<br>《大教教                       | 46<br>90%<br>90% | 47<br>*** | 48                 |