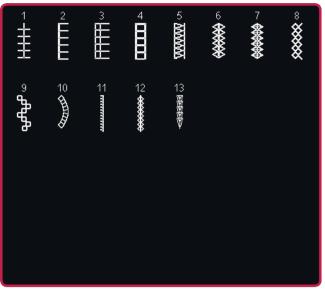

# Stitch overview Utility stitches

| Stitch                   | Stitch number | Name                                         | Description                                                                                                                                                              |  |  |  |
|--------------------------|---------------|----------------------------------------------|--------------------------------------------------------------------------------------------------------------------------------------------------------------------------|--|--|--|
|                          | 1.1.1         | Straight stitch                              | For seaming and topstitching. Select from 37 different needle positions.<br>Note: This stitch makes a stronger tie-off than stitch 2.1.1.                                |  |  |  |
|                          | 1.1.2         | Stretch triple straight stitch               | Reinforced seam. Topstitching.                                                                                                                                           |  |  |  |
| ↑                        | 1.1.3         | Straight stitch reverse                      | Sew continuous reverse with strong tie-off.                                                                                                                              |  |  |  |
|                          | 1.1.4         | Basting stitch                               | Single stitch used for basting. Touch foot control to sew one stitch.<br>Move fabric manually to desired position and touch foot control<br>again to sew another stitch. |  |  |  |
| $\sim$                   | 1.1.5         | Zigzag stitch                                | Reinforce seams, clean finish, stretch sewing, lace insertion.                                                                                                           |  |  |  |
|                          | 1.1.6         | Zigzag stitch, right or left needle position | Reinforce seams, clean finish, stretch sewing.                                                                                                                           |  |  |  |
| NNNN                     | 1.1.7         | Z-zigzag stitch                              | Applique, couching, eyelets.                                                                                                                                             |  |  |  |
| $\leq$                   | 1.1.8         | Stretch triple zigzag stitch                 | Elastic stitch for decorative hems or topstitching.                                                                                                                      |  |  |  |
| $\leq$                   | 1.1.9         | Three-step zigzag<br>stitch                  | Sewing elastic, darning, patching.                                                                                                                                       |  |  |  |
| $\leq$                   | 1.1.10        | Elastic stitch                               | Sewing elastic, darning, patching.                                                                                                                                       |  |  |  |
| $\leq$                   | 1.1.11        | Triple stretch stitch                        | Sewing elastic, darning, patching and decorative sewing.                                                                                                                 |  |  |  |
|                          | 1.1.12        | Honeycomb stitch                             | Decorative stitch for stretch fabrics and hems. Also used with elastic thread in the bobbin.                                                                             |  |  |  |
|                          | 1.1.13        | Bridging stitch                              | Joining fabrics and quilt batting, decorative stitch for quilting, hemstitching.                                                                                         |  |  |  |
|                          | 1.1.14        | Foundation elastic<br>stitch                 | Joining stitch for undergarments, terry cloth, leather, bulky fabrics where overlapping the seams.                                                                       |  |  |  |
| X                        | 1.1.15        | Crosshem stitch                              | Elastic decorative hem for stretch fabrics.                                                                                                                              |  |  |  |
|                          | 1.1.16        | Blindhem stitch                              | Sewing blindhems on woven fabrics.                                                                                                                                       |  |  |  |
| $\bigvee \cdots \bigvee$ | 1.1.17        | Elastic blindhem stitch                      | Sewing blindhems on stretch fabrics.                                                                                                                                     |  |  |  |
|                          | 1.1.18        | Stretch tricot stitch                        | Sewing seams on stretch fabrics.                                                                                                                                         |  |  |  |
|                          | 1.2.1         | Closed overlock                              | Seam and overcast stretch fabrics in one step.                                                                                                                           |  |  |  |