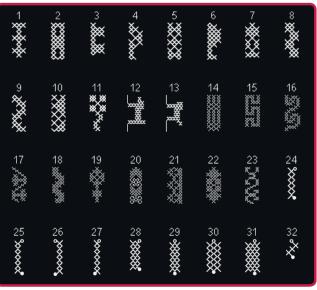

## 3.1 Needle art stitches - Cross stitches

## 3.1 Needle art stitches - Cross stitches

3.2 Needle art stitches - Hemstitches

3.3 Needle art stitches - Antique hand embroidery stitches 3.4 Needle art stitches - Smocking stitches

4.1 Decorative stitches - Scallop edges