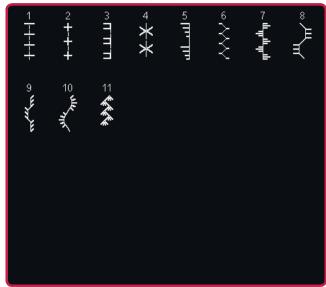

# Stitch overview Utility stitches

| Stitch                   | Stitch number | Name                                         | Description                                                                                                                                                              |  |  |  |
|--------------------------|---------------|----------------------------------------------|--------------------------------------------------------------------------------------------------------------------------------------------------------------------------|--|--|--|
|                          | 1.1.1         | Straight stitch                              | For seaming and topstitching. Select from 37 different needle positions.<br>Note: This stitch makes a stronger tie-off than stitch 2.1.1.                                |  |  |  |
|                          | 1.1.2         | Stretch triple straight stitch               | Reinforced seam. Topstitching.                                                                                                                                           |  |  |  |
| ↑                        | 1.1.3         | Straight stitch reverse                      | Sew continuous reverse with strong tie-off.                                                                                                                              |  |  |  |
|                          | 1.1.4         | Basting stitch                               | Single stitch used for basting. Touch foot control to sew one stitch.<br>Move fabric manually to desired position and touch foot control<br>again to sew another stitch. |  |  |  |
| $\sim$                   | 1.1.5         | Zigzag stitch                                | Reinforce seams, clean finish, stretch sewing, lace insertion.                                                                                                           |  |  |  |
|                          | 1.1.6         | Zigzag stitch, right or left needle position | Reinforce seams, clean finish, stretch sewing.                                                                                                                           |  |  |  |
| NNNN                     | 1.1.7         | Z-zigzag stitch                              | Applique, couching, eyelets.                                                                                                                                             |  |  |  |
| $\leq$                   | 1.1.8         | Stretch triple zigzag stitch                 | Elastic stitch for decorative hems or topstitching.                                                                                                                      |  |  |  |
| $\leq$                   | 1.1.9         | Three-step zigzag<br>stitch                  | Sewing elastic, darning, patching.                                                                                                                                       |  |  |  |
| $\leq$                   | 1.1.10        | Elastic stitch                               | Sewing elastic, darning, patching.                                                                                                                                       |  |  |  |
| $\leq$                   | 1.1.11        | Triple stretch stitch                        | Sewing elastic, darning, patching and decorative sewing.                                                                                                                 |  |  |  |
|                          | 1.1.12        | Honeycomb stitch                             | Decorative stitch for stretch fabrics and hems. Also used with elastic thread in the bobbin.                                                                             |  |  |  |
|                          | 1.1.13        | Bridging stitch                              | Joining fabrics and quilt batting, decorative stitch for quilting, hemstitching.                                                                                         |  |  |  |
|                          | 1.1.14        | Foundation elastic<br>stitch                 | Joining stitch for undergarments, terry cloth, leather, bulky fabrics where overlapping the seams.                                                                       |  |  |  |
| X                        | 1.1.15        | Crosshem stitch                              | Elastic decorative hem for stretch fabrics.                                                                                                                              |  |  |  |
|                          | 1.1.16        | Blindhem stitch                              | Sewing blindhems on woven fabrics.                                                                                                                                       |  |  |  |
| $\bigvee \cdots \bigvee$ | 1.1.17        | Elastic blindhem stitch                      | Sewing blindhems on stretch fabrics.                                                                                                                                     |  |  |  |
|                          | 1.1.18        | Stretch tricot stitch                        | Sewing seams on stretch fabrics.                                                                                                                                         |  |  |  |
|                          | 1.2.1         | Closed overlock                              | Seam and overcast stretch fabrics in one step.                                                                                                                           |  |  |  |