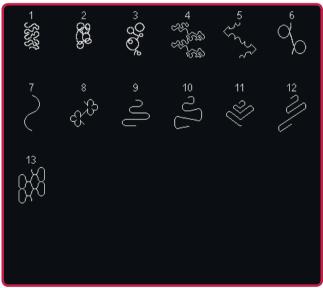

## 2.2 Quilt stitches - Antique quilt stitches

2.4 Quilt stitches - Crazy patch stitches

| 1                | 2        | -                           |              |         |      |            |                       |
|------------------|----------|-----------------------------|--------------|---------|------|------------|-----------------------|
| كاك              | ~ 2525   | ∝<br>190                    | 4 <b>XXX</b> | 5 ANAS  | ° WW | 7<br>***** | $\sim \overline{XXX}$ |
| જે <b>ં</b> છે.  | 10       | 11                          | ₽ <i>000</i> | 1311111 | 14   | 15<br>NNN  | 16<br><b>Xuuy</b>     |
| 17<br><b>*</b> * | 18<br>茶茶 | 19<br><b>45</b><br><b>6</b> | 20           | 21      |      |            |                       |