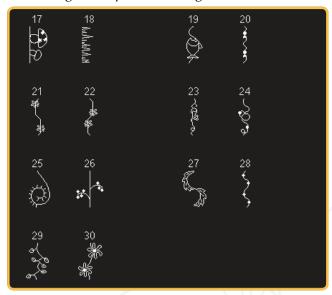

#### 4.7 Decorative stitches - Fun stitches

4.8 Decorative stitches - Borders

4.8 Decorative stitches - Borders

5.1 Maxi stitches - Scallop and satin stitches

## 5.2 Maxi stitches - Leaves and flowers

#### 5.3 Maxi stitches - Art stitches

### 5.4 Maxi stitches - Fun stitches

5.5 Maxi stitches - Stippling stitches