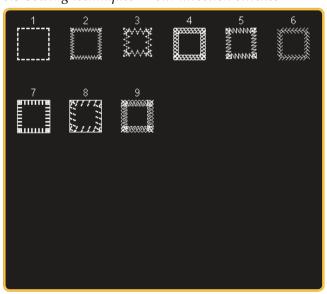

|                                         | 1.2.1  | Closed overlock                         | Seam and overcast stretch fabrics in one step.                          |
|-----------------------------------------|--------|-----------------------------------------|-------------------------------------------------------------------------|
|                                         | 1.2.2  | Closed overlock                         | Seam and overcast in one step.                                          |
| DDDD                                    | 1.2.3  | Closed overlock                         | Seam and overcast in one step with reinforced edge.                     |
| TTT WILL TTT                            | 1.2.4  | Elastic overcast                        | Seam and overcast stretch fabrics in one step.                          |
| //////                                  | 1.2.5  | Standard overcast                       | Seam and overcast stretch fabrics in one step with reinforced edge.     |
| 1111                                    | 1.2.6  | Overlock                                | Seam and overcast stretch fabrics in one step.                          |
|                                         | 1.2.7  | Light knit fabric patching              | Seam and overcast stretch fabrics in one step, patch, hem.              |
|                                         | 1.2.8  | Closed overlock                         | Seam and overcast in one step, patch, hem.                              |
| $\Diamond$                              | 1.2.9  | Stretch knit overlock                   | Seam and overcast stretch fabrics in one step.                          |
|                                         | 1.2.10 | Reinforced overlock                     | Seam and overcast stretch fabrics in one step and reinforce.            |
|                                         | 1.2.11 | Finished edge overlock                  | Seam and overcast stretch fabrics in one step with reinforced edge.     |
| <b>₩</b>                                | 1.2.12 | Overlock                                | Seam and overcast stretch fabrics in one step.                          |
|                                         | 1.2.13 | Mock cover hem                          | Create the look of a serger cover hem for stretch fabrics.              |
| ТИТИТИТЕ                                | 1.2.14 | Mock cover hem                          | Create the look of a serger cover hem for stretch fabrics.              |
| 1111111 XXXXXX                          | 1.2.15 | Open overlock<br>blindhem               | Create decorative overlock blindhem for woven fabrics.                  |
| WWWW                                    | 1.2.16 | Closed overlock blindhem                | Create decorative overlock blindhem for stretch fabrics.                |
|                                         | 1.3.1  | Linen buttonhole                        | Buttonhole for blouses, shirts and linen.                               |
|                                         | 1.3.2  | Standard buttonhole                     | Basic buttonhole for blouses, shirts and jackets. Also for pillowcases. |
| *************************************** | 1.3.3  | Rounded buttonhole with pointed tack    | Buttonhole for garments.                                                |
|                                         | 1.3.4  | Rounded buttonhole with lengthwise tack | Buttonhole for garments.                                                |
|                                         | 1.3.5  | Rounded buttonhole with crosswise tack  | Buttonhole for garments.                                                |