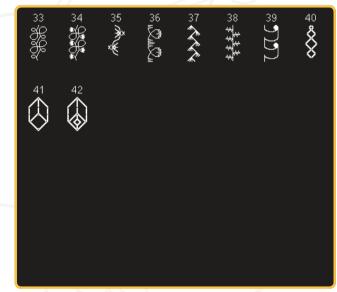

#### 4.7 Decorative stitches - Fun stitches

4.8 Decorative stitches - Borders

4.8 Decorative stitches - Borders

5.1 Maxi stitches - Scallop and satin stitches