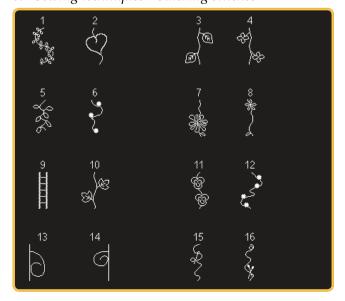

### **Decorative stitches**

2.1 Quilt stitches - Handlook stitches

2.2 Quilt stitches - Antique quilt stitches

2.3 Quilt stitches - Stippling stitches

2.4 Quilt stitches - Crazy patch stitches

3.1 Needle art stitches - Cross stitches

3.1 Needle art stitches - Cross stitches

3.3 Needle art stitches - Antique hand embroidery stitches

3.3 Needle art stitches - Antique hand embroidery stitches 3.4 Needle art stitches - Smocking stitches

4.1 Decorative stitches - Scallop edges

4.2 Decorative stitches - Satin stitches

4.4 Decorative stitches - Art stitches

4.5 Decorative stitches - Ornamental stitches

4.3 Decorative stitches - Leaves and flowers

4.4 Decorative stitches - Art stitches

4.5 Decorative stitches - Ornamental stitches

#### 4.6 Decorative stitches - Bows and hearts

#### 4.7 Decorative stitches - Fun stitches