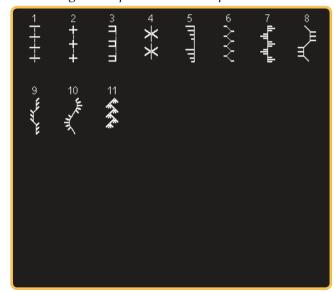

# **Utility stitches**

| Stitch                                 | Stitch number | Name                                         | Description                                                                                                                                                        |
|----------------------------------------|---------------|----------------------------------------------|--------------------------------------------------------------------------------------------------------------------------------------------------------------------|
|                                        | 1.1.1         | Straight stitch                              | For seaming and topstitching. Select from 37 different needle positions.  Note: This stitch makes a stronger tie-off than stitch 2.1.1.                            |
|                                        | 1.1.2         | Stretch triple straight stitch               | Reinforced seam. Topstitching.                                                                                                                                     |
| <b>↑</b>                               | 1.1.3         | Straight stitch reverse                      | Sew continuous reverse with strong tie-off.                                                                                                                        |
|                                        | 1.1.4         | Basting stitch                               | Single stitch used for basting. Touch foot control to sew one stitch. Move fabric manually to desired position and touch foot control again to sew another stitch. |
| <b>**</b>                              | 1.1.5         | Zigzag stitch                                | Reinforce seams, clean finish, stretch sewing, lace insertion.                                                                                                     |
| \\\\\\\\\\\\\\\\\\\\\\\\\\\\\\\\\\\\\\ | 1.1.6         | Zigzag stitch, right or left needle position | Reinforce seams, clean finish, stretch sewing.                                                                                                                     |
| NNNN                                   | 1.1.7         | Z-zigzag stitch                              | Applique, couching, eyelets.                                                                                                                                       |
| <b>\{</b>                              | 1.1.8         | Stretch triple zigzag stitch                 | Elastic stitch for decorative hems or topstitching.                                                                                                                |
| \$                                     | 1.1.9         | Three-step zigzag stitch                     | Sewing elastic, darning, patching.                                                                                                                                 |
| \[ \leq \]                             | 1.1.10        | Elastic stitch                               | Sewing elastic, darning, patching.                                                                                                                                 |
| <b>\}</b>                              | 1.1.11        | Triple stretch stitch                        | Sewing elastic, darning, patching and decorative sewing.                                                                                                           |
| <b>***</b>                             | 1.1.12        | Honeycomb stitch                             | Decorative stitch for stretch fabrics and hems. Also used with elastic thread in the bobbin.                                                                       |
|                                        | 1.1.13        | Bridging stitch                              | Joining fabrics and quilt batting, decorative stitch for quilting, hemstitching.                                                                                   |
| ~~~ \~~~                               | 1.1.14        | Foundation elastic stitch                    | Joining stitch for undergarments, terry cloth, leather, bulky fabrics where overlapping the seams.                                                                 |
| ×                                      | 1.1.15        | Crosshem stitch                              | Elastic decorative hem for stretch fabrics.                                                                                                                        |
| \<br>\<br>\                            | 1.1.16        | Blindhem stitch                              | Sewing blindhems on woven fabrics.                                                                                                                                 |
| <b>****</b>                            | 1.1.17        | Elastic blindhem stitch                      | Sewing blindhems on stretch fabrics.                                                                                                                               |
|                                        | 1.1.18        | Stretch tricot stitch                        | Sewing seams on stretch fabrics.                                                                                                                                   |