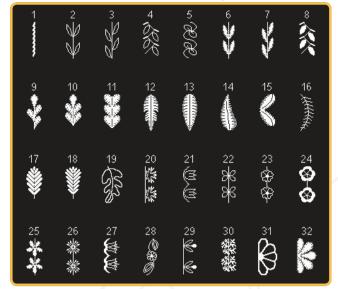

4.1 Decorative stitches - Scallop edges

4.2 Decorative stitches - Satin stitches

4.4 Decorative stitches - Art stitches

4.5 Decorative stitches - Ornamental stitches

4.3 Decorative stitches - Leaves and flowers