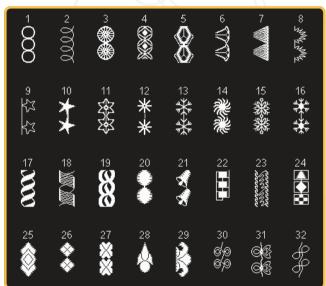

### **Decorative stitches**

2.1 Quilt stitches - Handlook stitches

2.2 Quilt stitches - Antique quilt stitches

2.3 Quilt stitches - Stippling stitches

2.4 Quilt stitches - Crazy patch stitches

3.1 Needle art stitches - Cross stitches

3.1 Needle art stitches - Cross stitches

3.3 Needle art stitches - Antique hand embroidery stitches

3.3 Needle art stitches - Antique hand embroidery stitches 3.4 Needle art stitches - Smocking stitches