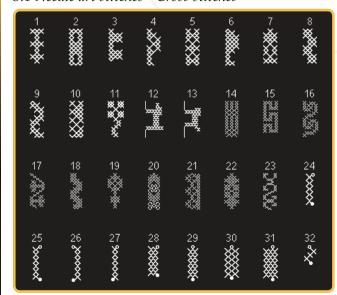

3.1 Needle art stitches - Cross stitches

3.3 Needle art stitches - Antique hand embroidery stitches

3.3 Needle art stitches - Antique hand embroidery stitches 3.4 Needle art stitches - Smocking stitches