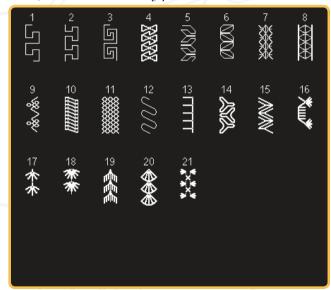

### **Decorative stitches**

2.1 Quilt stitches - Handlook stitches

2.2 Quilt stitches - Antique quilt stitches

2.3 Quilt stitches - Stippling stitches

2.4 Quilt stitches - Crazy patch stitches

3.1 Needle art stitches - Cross stitches

3.1 Needle art stitches - Cross stitches

3.3 Needle art stitches - Antique hand embroidery stitches

3.3 Needle art stitches - Antique hand embroidery stitches 3.4 Needle art stitches - Smocking stitches

4.1 Decorative stitches - Scallop edges

4.2 Decorative stitches - Satin stitches

4.4 Decorative stitches - Art stitches

4.5 Decorative stitches - Ornamental stitches

4.3 Decorative stitches - Leaves and flowers

4.4 Decorative stitches - Art stitches

4.5 Decorative stitches - Ornamental stitches