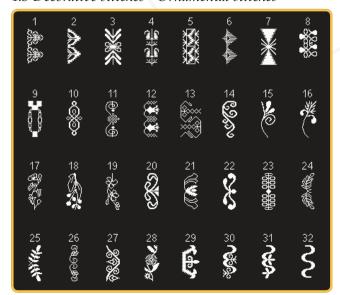

4.4 Decorative stitches - Art stitches

4.5 Decorative stitches - Ornamental stitches

#### 4.6 Decorative stitches - Bows and hearts

#### 4.7 Decorative stitches - Fun stitches