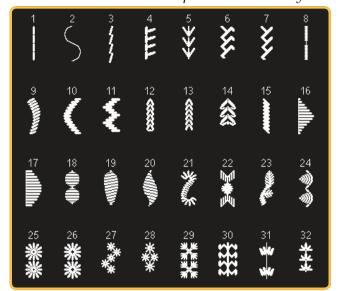

4.1 Decorative stitches - Scallop edges

4.2 Decorative stitches - Satin stitches

4.4 Decorative stitches - Art stitches

4.5 Decorative stitches - Ornamental stitches

4.3 Decorative stitches - Leaves and flowers

4.4 Decorative stitches - Art stitches

4.5 Decorative stitches - Ornamental stitches