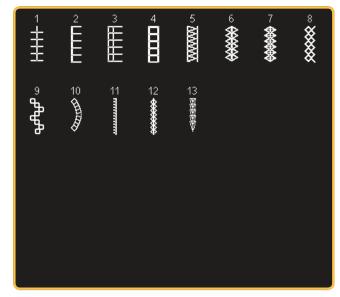

### **Decorative stitches**

2.1 Quilt stitches - Handlook stitches

2.2 Quilt stitches - Antique quilt stitches

2.3 Quilt stitches - Stippling stitches

2.4 Quilt stitches - Crazy patch stitches

3.1 Needle art stitches - Cross stitches