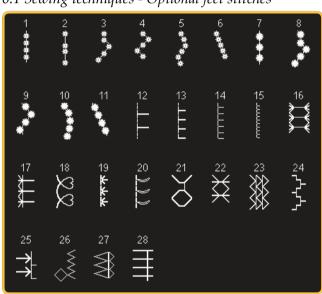

## 5.6 Maxi 1 (monogram)

5.7 Maxi 2 (monogram)

6.1 Sewing techniques - Optional feet stitches

6.2 Sewing techniques - Handlook quilt stitches

6.3 Sewing techniques - Four direction stitches

6.4 Sewing techniques - Stacking stitches

6.4 Sewing techniques - Stacking stitches

6.5 Sewing techniques - Ribbon stitches