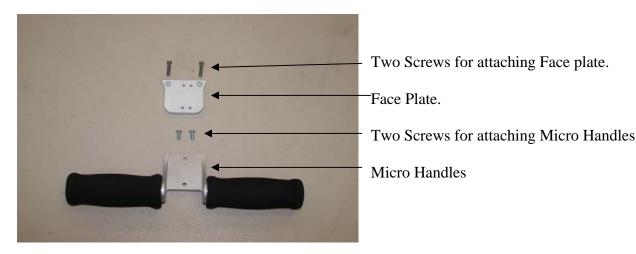

## Micro Handles

(Micro Handles face plate designed for machines manufactured August 2007 to present)

Attachment instructions for your new Micro Handles.

Included with your Micro Handles you should have two screws for attaching the Face plate, the Face plate, two screws for attaching your Micro Handles, and the Micro Handles.