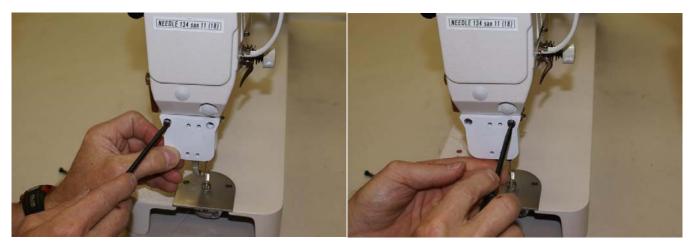

Now attach the face plate with the new face plate screws.

Make sure this new Face plate is lined up with the other face plate and tighten. This new face plate does not need to be removed when you remove the Micro Handles.