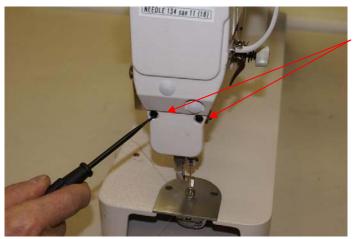

First you will need to remove the two screws from the face plate.

Remove these two screws here

7096 S Redwood Rd West Jordan Utah 84084 
 PHONE
 (801) 255-4130

 FAX
 (801) 255-5554

 WEB SITE
 http://www.tinlizzie18.com