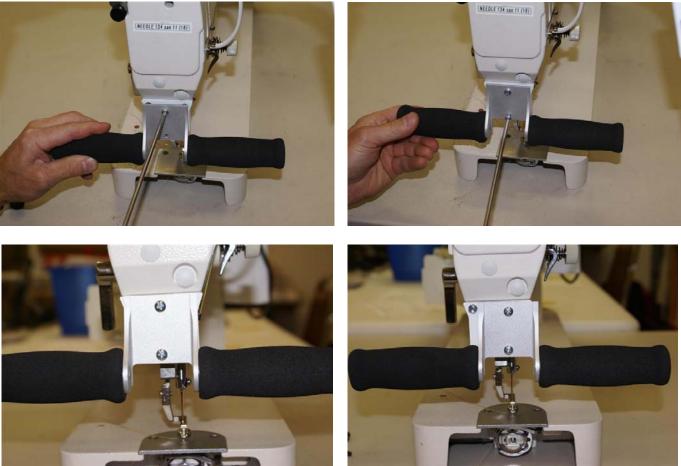

Next we are going to attach the Micro Handle. You will notice that there are two sets of holes for the Micro Handles to be attached. Use the two screws provided to attach the Micro Handles.

Handles in position 1

Handles in position 2