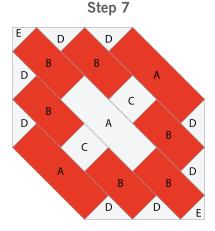

#### How to Sew the Chimney Sweep Quilt Block:

Sew piece D to each side of piece C and to each side of piece A on opposite sides as shown. Make two D/C/D and D/A/D units.

Step 4

Sew piece B to piece D. Make two B/D units. Sew pieces D, B and C together as shown. Make two D/B/C units.

Step 5

Step 3

Sew D/B/C unit to B/D unit as shown. Make two D/B/C/B/D units.

Sew piece B to piece E. Make two B/E units. Sew pieces E, B and A together as shown. Make two E/B/A units.

Sew E/B/A unit to B/E unit as shown. Make two E/B/A/B/E units.