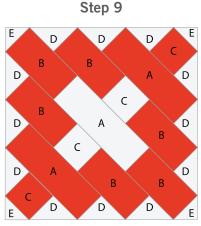

Sew D/B/C/B/C unit to either side of the E/B/A/B/C unit as shown.

Sew D/A/D unit to either side of the D/B/C/B/D rows.

Sew D/C/D unit to either side of the D/A/D rows.

Sew piece E to either side of the D/C/D rows to complete the block.