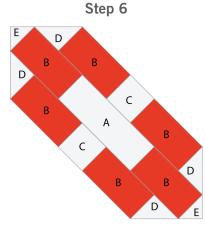

Sew D/B/C/B/C unit to either side of the E/B/A/B/C unit as shown.

Sew D/A/D unit to either side of the D/B/C/B/D rows.

Sew D/C/D unit to either side of the D/A/D rows.

Sew piece E to either side of the D/C/D rows to complete the block.