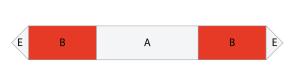

Sew D/B/C/B/C unit to either side of the E/B/A/B/C unit as shown.

Sew D/A/D unit to either side of the D/B/C/B/D rows.

Sew D/C/D unit to either side of the D/A/D rows.

Sew piece E to either side of the D/C/D rows to complete the block.