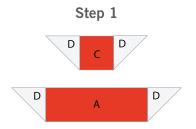

#### How to Sew the Chimney Sweep Quilt Block:

Sew piece D to each side of piece C and to each side of piece A on opposite sides as shown. Make two D/C/D and D/A/D units.

Step 4

Sew piece B to piece D. Make two B/D units. Sew pieces D, B and C together as shown. Make two D/B/C units.

Step 5

Step 3

Sew D/B/C unit to B/D unit as shown. Make two D/B/C/B/D units.

Sew piece B to piece E. Make two B/E units. Sew pieces E, B and A together as shown. Make two E/B/A units.

Sew E/B/A unit to B/E unit as shown. Make two E/B/A/B/E units.

Sew D/B/C/B/C unit to either side of the E/B/A/B/C unit as shown.

Sew D/A/D unit to either side of the D/B/C/B/D rows.

Sew D/C/D unit to either side of the D/A/D rows.

Sew piece E to either side of the D/C/D rows to complete the block.