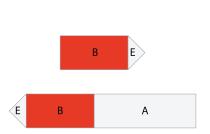

Step 5

Step 3

Sew D/B/C unit to B/D unit as shown. Make two D/B/C/B/D units.

Sew piece B to piece E. Make two B/E units. Sew pieces E, B and A together as shown. Make two E/B/A units.

Sew E/B/A unit to B/E unit as shown. Make two E/B/A/B/E units.