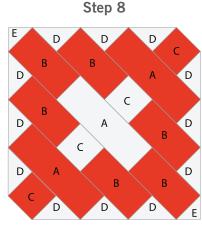

Sew D/B/C/B/C unit to either side of the E/B/A/B/C unit as shown.

Sew D/A/D unit to either side of the D/B/C/B/D rows.

Sew D/C/D unit to either side of the D/A/D rows.

Sew piece E to either side of the D/C/D rows to complete the block.