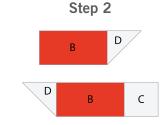

#### How to Sew the Chimney Sweep Quilt Block:

Sew piece D to each side of piece C and to each side of piece A on opposite sides as shown. Make two D/C/D and D/A/D units.

Step 4

Sew piece B to piece D. Make two B/D units. Sew pieces D, B and C together as shown. Make two D/B/C units.