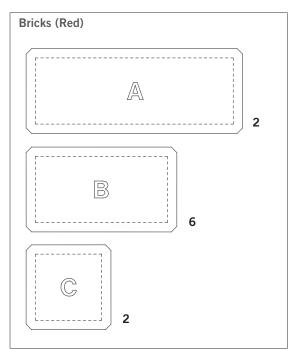

- Fabric Color 1: Cut one 6%" x 2%" rectangle and place over shape A. Cut two 2%" x 2%" squares and place over shape C. Cut six 3%" x 3%" squares and place over shape D. Cut four 2%" x 1%" rectangles and place over shape E.
- Fabric Color 2: Cut two 63%" x 234" rectangles and place over shape A. Cut six 4½" x 234" rectangles and place over shape B. Cut two 234" x 234" squares and place over shape C.

Shapes needed for 10" finished Chimney Sweep Block