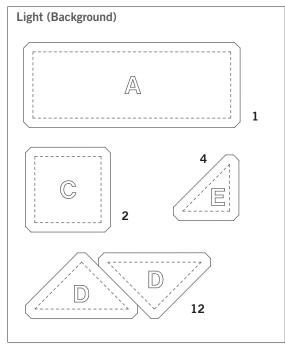

- Fabric Color 1: Cut one 6%" x 2%" rectangle and place over shape A. Cut two 2%" x 2%" squares and place over shape C. Cut six 3%" x 3%" squares and place over shape D. Cut four 2%" x 1%" rectangles and place over shape E.
- Fabric Color 2: Cut two 63%" x 234" rectangles and place over shape A. Cut six 4½" x 234" rectangles and place over shape B. Cut two 234" x 234" squares and place over shape C.

Shapes needed for 10" finished Chimney Sweep Block