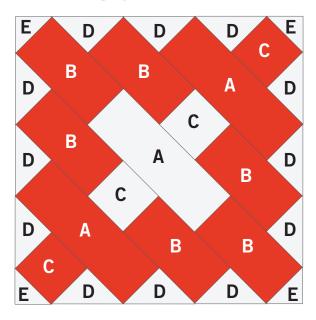

#### **Chimey Sweep Quilt Block Coloring Page**

Print out and color as desired to test out different color and fabric combinations.