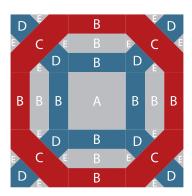

#### Shapes needed for 9" finished Cross Roads

### How to Sew the 3-color, 9" finished Cross Roads Block:

Use a 1/4" seam allowance. Press seams open unless otherwise directed.

Step 1

Sew 3 of piece B together as shown. Make 4 B/B/B units.

Step 2

Sew 2 of piece E to either side of piece D as shown. Make 8 E/D/E units.

Step 3

Sew piece C to the E/D/E units as shown. Make 4 units.

Step 4

Sew another E/D/E unit to the other side of piece C as shown. Make 4 E/D/E/C/E/D/E units.

Step 5

Sew a unit E/D/E/C/E/D/E to the left and right sides of unit B/B/B as shown.

Make 2 unit rows.

Step 6

Sew a B/B/B unit to the left and right sides of piece A, rotating the B/B/B units as shown. Make 1 unit row.

Step 7

Sew unit rows from previous 2 steps together as shown.

Step 8

Block should measure 9½" x 9½".