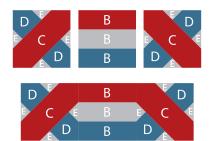

### How to Sew the 3-color, 9" finished Cross Roads Block:

Use a 1/4" seam allowance. Press seams open unless otherwise directed.

Step 1

Sew 3 of piece B together as shown. Make 4 B/B/B units.

Step 2

Sew 2 of piece E to either side of piece D as shown. Make 8 E/D/E units.

Step 3

Sew piece C to the E/D/E units as shown. Make 4 units.

Step 4

Sew another E/D/E unit to the other side of piece C as shown. Make 4 E/D/E/C/E/D/E units.

Step 5

Sew a unit E/D/E/C/E/D/E to the left and right sides of unit B/B/B as shown.

Make 2 unit rows.

Step 6

Sew a B/B/B unit to the left and right sides of piece A, rotating the B/B/B units as shown. Make 1 unit row.

Step 7

Sew unit rows from previous 2 steps together as shown.

Step 8

Block should measure 9½" x 9½".