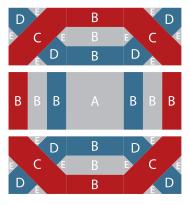

#### Shapes needed for 9" finished Cross Roads

### How to Sew the 3-color, 9" finished Cross Roads Block:

Use a 1/4" seam allowance. Press seams open unless otherwise directed.

Step 1

Sew 3 of piece B together as shown. Make 4 B/B/B units.

Step 2

Sew 2 of piece E to either side of piece D as shown. Make 8 E/D/E units.

Step 3

Sew piece C to the E/D/E units as shown. Make 4 units.

Step 4

Sew another E/D/E unit to the other side of piece C as shown. Make 4 E/D/E/C/E/D/E units.

Step 5

Sew a unit E/D/E/C/E/D/E to the left and right sides of unit B/B/B as shown.

Make 2 unit rows.

Step 6

Sew a B/B/B unit to the left and right sides of piece A, rotating the B/B/B units as shown. Make 1 unit row.

Step 7

Sew unit rows from previous 2 steps together as shown.

Step 8

Block should measure 9½" x 9½".