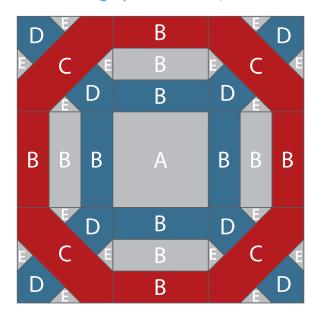

### Fabric Cutting Tips for a 3-color, 9" finished Cross Roads block:

#### Place fabric over shapes then run through the cutter:

- Fabric Color 1 (grey):
  - Cut one 4" square. Place right side up over shape A to cut.
  - Cut two 4" x 3½" rectangles. Place right side up over shapes B to cut.
  - Cut four 2¾ squares. Place right side up over shapes E to cut.
- Fabric Color 2 (blue):
  - Cut two 4" x 3½" rectangles. Place right side up over shapes B
  - Cut four 33/8" squares. Place right side up over shapes D to cut.
- Fabric Color 3 (red):
  - Cut two 4" x 3½" rectangles. Place right side up over shapes B to cut.
  - Cut four 4" squares. Place right side up over shape C to cut.

#### Shapes needed for 9" finished Cross Roads

### How to Sew the 3-color, 9" finished Cross Roads Block:

Use a 1/4" seam allowance. Press seams open unless otherwise directed.

Step 1

Sew 3 of piece B together as shown. Make 4 B/B/B units.

Step 2

Sew 2 of piece E to either side of piece D as shown. Make 8 E/D/E units.

Step 3

Sew piece C to the E/D/E units as shown. Make 4 units.

Step 4

Sew another E/D/E unit to the other side of piece C as shown. Make 4 E/D/E/C/E/D/E units.

Step 5

Sew a unit E/D/E/C/E/D/E to the left and right sides of unit B/B/B as shown.

Make 2 unit rows.

Step 6

Sew a B/B/B unit to the left and right sides of piece A, rotating the B/B/B units as shown. Make 1 unit row.

Step 7

Sew unit rows from previous 2 steps together as shown.

Step 8

Block should measure 9½" x 9½".