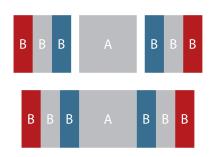

Step 3

Sew piece C to the E/D/E units as shown. Make 4 units.

Step 4

Sew another E/D/E unit to the other side of piece C as shown. Make 4 E/D/E/C/E/D/E units.

Step 5

Sew a unit E/D/E/C/E/D/E to the left and right sides of unit B/B/B as shown.

Make 2 unit rows.

Step 6

Sew a B/B/B unit to the left and right sides of piece A, rotating the B/B/B units as shown. Make 1 unit row.

Step 7

Sew unit rows from previous 2 steps together as shown.

Step 8

Block should measure 9½" x 9½".