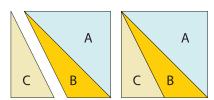

- Fabric Color 1 (blue/background): Cut four 53%" squares. Place right side up over shapes A to cut 8 shapes.
- Fabric Colors 2 & 3 (orange & yellow): Cut two 5%" x 5½" rectangles of each color. Place (orange) right side up over shapes B to cut 4 shapes. Place (yellow) wrong side up over shapes B to cut 4 shapes.
- Fabric Color 3 & 4 (yellow & light yellow): Cut two 51/8" x 31/2" rectangles of each color. Place (yellow) right side up over shapes C to cut 4 shapes. Place (light yellow) wrong side up over shapes C to cut 4 shapes.

Shapes needed for two 8" finished Chinese Lanterns Blocks