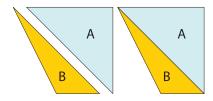

Step 1

Sew together pieces A and B together as shown. Make 2 A/B units.

Step 2

Sew together mirror pieces A and B together as shown. Make 2 mirror A/B units.

Step 3

Sew piece C to the A/B units as shown. Make 2 A/B/C units.