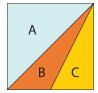

Step 4

Sew piece C to the mirror A/B units as shown. Make 2 mirror A/B/C units.

Step 5

Sew 2 A/B/C units together as shown. Make 2 unit rows.

Step 6

Sew unit rows from previous step together as shown.