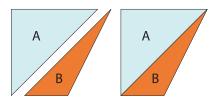

Step 1

Sew together pieces A and B together as shown. Make 2 A/B units.

Step 2

Sew together mirror pieces A and B together as shown. Make 2 mirror A/B units.

Step 3

Sew piece C to the A/B units as shown. Make 2 A/B/C units.