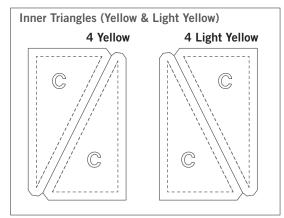

- Fabric Color 1 (blue/background): Cut four 53%" squares. Place right side up over shapes A to cut 8 shapes.
- Fabric Colors 2 & 3 (orange & yellow): Cut two 5%" x 5½" rectangles of each color. Place (orange) right side up over shapes B to cut 4 shapes. Place (yellow) wrong side up over shapes B to cut 4 shapes.
- Fabric Color 3 & 4 (yellow & light yellow): Cut two 51/8" x 31/2" rectangles of each color. Place (yellow) right side up over shapes C to cut 4 shapes. Place (light yellow) wrong side up over shapes C to cut 4 shapes.