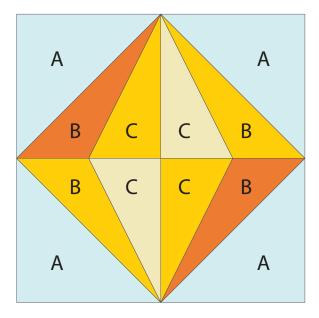

Shapes needed for two 8" finished Chinese Lanterns Blocks

Step 1

Sew together pieces A and B together as shown. Make 2 A/B units.

Step 2

Sew together mirror pieces A and B together as shown. Make 2 mirror A/B units.

Step 3

Sew piece C to the A/B units as shown. Make 2 A/B/C units.

Step 4

Sew piece C to the mirror A/B units as shown. Make 2 mirror A/B/C units.

Step 5

Sew 2 A/B/C units together as shown. Make 2 unit rows.

Step 6

Sew unit rows from previous step together as shown.

#### Step 7

Block should measure 8½" x 8½".