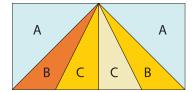

Step 1

Sew together pieces A and B together as shown. Make 2 A/B units.

Step 2

Sew together mirror pieces A and B together as shown. Make 2 mirror A/B units.

Step 3

Sew piece C to the A/B units as shown. Make 2 A/B/C units.