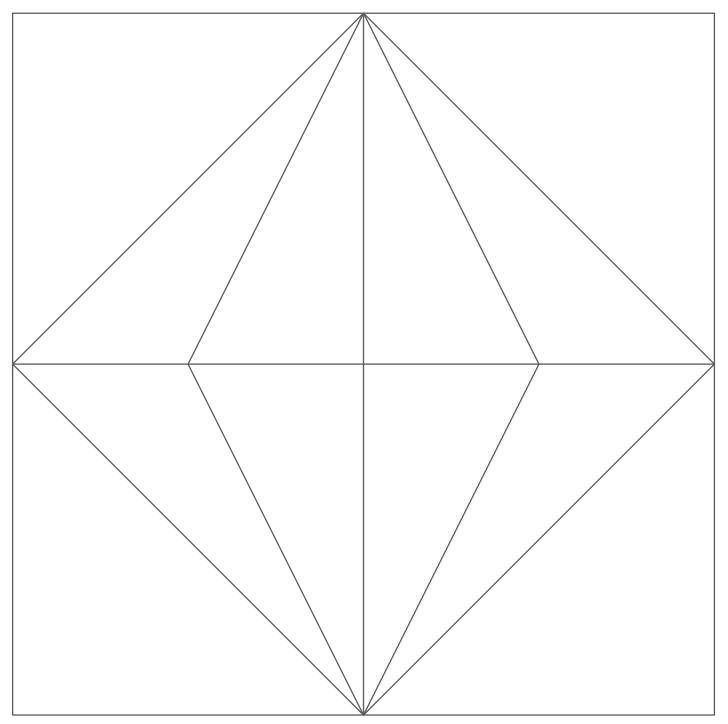

/4" seam allowance. Press seams open unless otherwise directed in pattern.

Step 1



Sew together pieces A and B together as shown. Make 2 A/B units.

Step 2



Sew together mirror pieces A and B together as shown. Make 2 mirror A/B units.

Step 3





Sew piece C to the A/B units as shown. Make 2 A/B/C units.

Step 4



Sew piece C to the mirror A/B units as shown. Make 2 mirror A/B/C units.

Step 5



Sew 2 A/B/C units together as shown. Make 2 unit rows.

Step 6



Sew unit rows from previous step together as shown.

#### Step 7



Block should measure 8½" x 8½".



# Effective December 2022

## GO!® Chinese Lanterns-8" Finished

Item Number: 55599

#### **Chinese Lanterns Quilt Block Coloring Page**

Print out and color as desired to test out different color and fabric combinations.