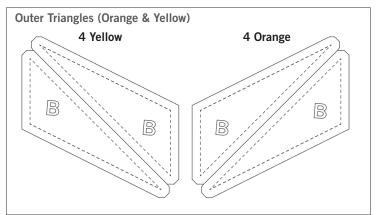

- Fabric Color 1 (blue/background): Cut four 53%" squares. Place right side up over shapes A to cut 8 shapes.
- Fabric Colors 2 & 3 (orange & yellow): Cut two 5%" x 5½" rectangles of each color. Place (orange) right side up over shapes B to cut 4 shapes. Place (yellow) wrong side up over shapes B to cut 4 shapes.
- Fabric Color 3 & 4 (yellow & light yellow): Cut two 51/8" x 31/2" rectangles of each color. Place (yellow) right side up over shapes C to cut 4 shapes. Place (light yellow) wrong side up over shapes C to cut 4 shapes.