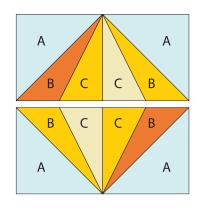

Step 4

Sew piece C to the mirror A/B units as shown. Make 2 mirror A/B/C units.

Step 5

Sew 2 A/B/C units together as shown. Make 2 unit rows.

Step 6

Sew unit rows from previous step together as shown.