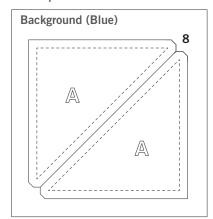

- Fabric Color 1 (blue/background): Cut four 53%" squares. Place right side up over shapes A to cut 8 shapes.
- Fabric Colors 2 & 3 (orange & yellow): Cut two 5%" x 5½" rectangles of each color. Place (orange) right side up over shapes B to cut 4 shapes. Place (yellow) wrong side up over shapes B to cut 4 shapes.
- Fabric Color 3 & 4 (yellow & light yellow): Cut two 51/8" x 31/2" rectangles of each color. Place (yellow) right side up over shapes C to cut 4 shapes. Place (light yellow) wrong side up over shapes C to cut 4 shapes.