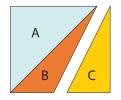

Step 1

Sew together pieces A and B together as shown. Make 2 A/B units.

Step 2

Sew together mirror pieces A and B together as shown. Make 2 mirror A/B units.

Step 3

Sew piece C to the A/B units as shown. Make 2 A/B/C units.

Step 4

Sew piece C to the mirror A/B units as shown. Make 2 mirror A/B/C units.

Step 5

Sew 2 A/B/C units together as shown. Make 2 unit rows.

Step 6

Sew unit rows from previous step together as shown.