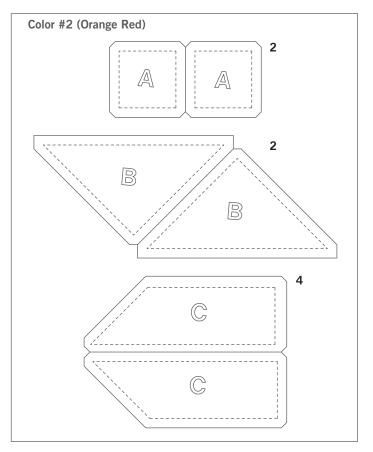

#### • Fabric Color 2 (orange red):

- Cut one  $4\frac{1}{2}$ " x  $2\frac{1}{2}$ " rectangle. Place right side up over shapes A to cut two shapes.
- Cut one  $8\frac{1}{2}$ " x  $3\frac{3}{4}$ " rectangle. Place right side up over shapes B to cut two shapes.
- Cut two  $5^7/8$ " x  $4\frac{1}{2}$ " rectangles. (Do not fanfold.) Place right side up over shapes C to cut four shapes.