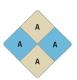

#### Step 2

Sew piece B to left and right side of 1 left 'C' unit alternating colors as shown.

Make 2 'B/C' units.