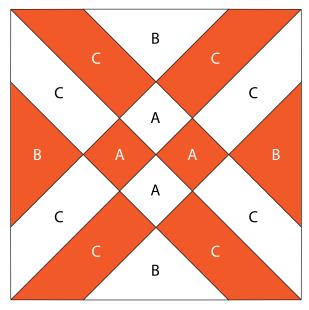

## Fabric Cutting Tips for a 2-color, 9" finished Arrowhead:

Shapes needed for 9" finished Arrowhead

For best cutting results, position fabric on the lengthwise grain (straight of grain) as it goes under the roller. Tip: The die is specially designed to cut one complete 2-color 9" finished block in one pass through the cutter.

### **Arrowhead Quilt Block Coloring Page**

Print out and color as desired to test out different color and fabric combinations.