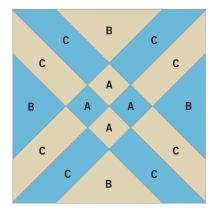

#### Step 1

Sew two contrasting C pieces together as shown. Make 2 left and 2 right 'C' units as shown.

#### Step 2

Sew piece B to left and right side of 1 left 'C' unit alternating colors as shown.

Make 2 'B/C' units.

## Step 3

Sew 4 A pieces together into a 4-patch as shown. Make 1 center 'A' unit.

#### Step 4

Sew a right 'C' unit to left and right sides of 'A' unit as shown.

### Step 5

Sew a 'B/C' unit (step 2) to left and right sides of 'A/C' unit (step 4) to complete block.

#### Step 6

Block should measure 9½" x 9½".