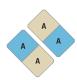

## Step 3

Sew 4 A pieces together into a 4-patch as shown. Make 1 center 'A' unit.