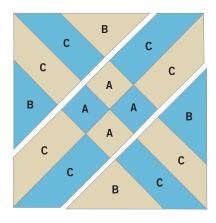

## Fabric Cutting Tips for a 2-color, 9" finished Arrowhead:

Shapes needed for 9" finished Arrowhead

For best cutting results, position fabric on the lengthwise grain (straight of grain) as it goes under the roller. Tip: The die is specially designed to cut one complete 2-color 9" finished block in one pass through the cutter.

#### • Fabric Color 1 (white):

- Cut one  $4\frac{1}{2}$ " x  $2\frac{1}{2}$ " rectangle. Place right side up over shapes A to cut two shapes.
- Cut one  $8\frac{1}{2}$  x  $3\frac{3}{4}$  rectangle. Place right side up over shapes B to cut two shapes.
- Cut two  $5^7/8$ " x  $4\frac{1}{2}$ " rectangles. (Do not fanfold.) Place right side up over shapes C to cut four shapes.

#### • Fabric Color 2 (orange red):

- Cut one  $4\frac{1}{2}$ " x  $2\frac{1}{2}$ " rectangle. Place right side up over shapes A to cut two shapes.
- Cut one  $8\frac{1}{2}$ " x  $3\frac{3}{4}$ " rectangle. Place right side up over shapes B to cut two shapes.
- Cut two  $5^7/8$ " x  $4\frac{1}{2}$ " rectangles. (Do not fanfold.) Place right side up over shapes C to cut four shapes.