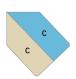

#### Step 1

Sew two contrasting C pieces together as shown. Make 2 left and 2 right 'C' units as shown.