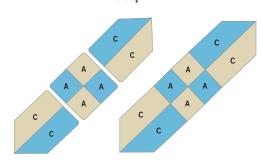

#### Step 4

Sew a right 'C' unit to left and right sides of 'A' unit as shown.

### Step 5

Sew a 'B/C' unit (step 2) to left and right sides of 'A/C' unit (step 4) to complete block.