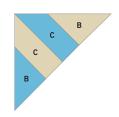

## Fabric Cutting Tips for a 2-color, 9" finished Arrowhead:

Shapes needed for 9" finished Arrowhead

For best cutting results, position fabric on the lengthwise grain (straight of grain) as it goes under the roller. Tip: The die is specially designed to cut one complete 2-color 9" finished block in one pass through the cutter.

#### • Fabric Color 1 (white):

- Cut one  $4\frac{1}{2}$ " x  $2\frac{1}{2}$ " rectangle. Place right side up over shapes A to cut two shapes.
- Cut one  $8\frac{1}{2}$  x  $3\frac{3}{4}$  rectangle. Place right side up over shapes B to cut two shapes.
- Cut two  $5^7/8$ " x  $4\frac{1}{2}$ " rectangles. (Do not fanfold.) Place right side up over shapes C to cut four shapes.

#### • Fabric Color 2 (orange red):

- Cut one  $4\frac{1}{2}$ " x  $2\frac{1}{2}$ " rectangle. Place right side up over shapes A to cut two shapes.
- Cut one  $8\frac{1}{2}$ " x  $3\frac{3}{4}$ " rectangle. Place right side up over shapes B to cut two shapes.
- Cut two  $5^7/8$ " x  $4\frac{1}{2}$ " rectangles. (Do not fanfold.) Place right side up over shapes C to cut four shapes.