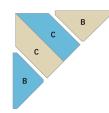

#### Step 2

Sew piece B to left and right side of 1 left 'C' unit alternating colors as shown.

Make 2 'B/C' units.