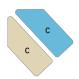

#### Step 1

Sew two contrasting C pieces together as shown. Make 2 left and 2 right 'C' units as shown.