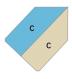

## Step 3

Sew 4 A pieces together into a 4-patch as shown. Make 1 center 'A' unit.