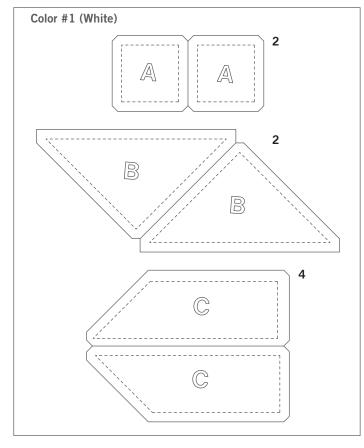

#### • Fabric Color 1 (white):

- Cut one  $4\frac{1}{2}$ " x  $2\frac{1}{2}$ " rectangle. Place right side up over shapes A to cut two shapes.
- Cut one  $8\frac{1}{2}$  x  $3\frac{3}{4}$  rectangle. Place right side up over shapes B to cut two shapes.
- Cut two  $5^7/8$ " x  $4\frac{1}{2}$ " rectangles. (Do not fanfold.) Place right side up over shapes C to cut four shapes.