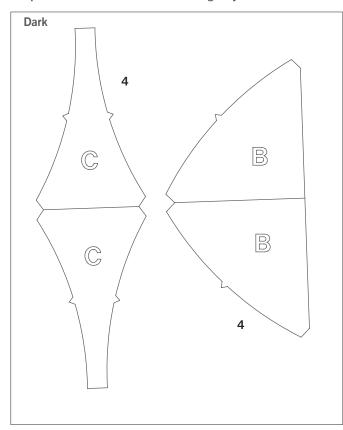

- Shape A: Cut a 5" strip across the width of fabric. Fanfold into 5" widths. Place on selected blade and cut. Cut eight Shape A's across the width of fabric. One yard of 40" wide fabric cuts 56 Shape A's.
- Shape B: Cut a 4" strip across the width of fabric. Fanfold into 4" widths. Place on selected blade and cut. Cut 10 Shape B's across the width of fabric. One yard of 40" wide fabric cuts 90 Shape B's.
- **Shape C:** Cut a 3½" strip across the width of fabric. Fanfold into 5" widths. Place on selected blade and cut. Cut eight Shape C's across the width of fabric. One yard of 40" wide fabric cuts 88 Shape C's.

Shapes needed for 8" finished Winding Ways