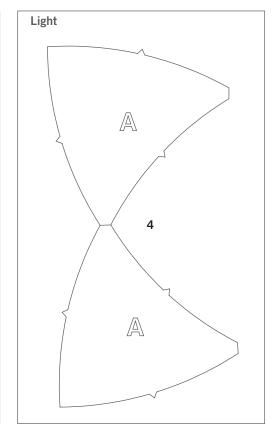

- Shape A: Cut a 5" strip across the width of fabric. Fanfold into 5" widths. Place on selected blade and cut. Cut eight Shape A's across the width of fabric. One yard of 40" wide fabric cuts 56 Shape A's.
- Shape B: Cut a 4" strip across the width of fabric. Fanfold into 4" widths. Place on selected blade and cut. Cut 10 Shape B's across the width of fabric. One yard of 40" wide fabric cuts 90 Shape B's.
- **Shape C:** Cut a 3½" strip across the width of fabric. Fanfold into 5" widths. Place on selected blade and cut. Cut eight Shape C's across the width of fabric. One yard of 40" wide fabric cuts 88 Shape C's.

Shapes needed for 8" finished Winding Ways