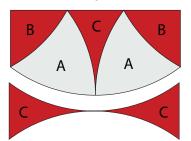

#### Step 6

Add two C pieces to the A edges of the top half of the block as shown.

#### Step 7

Stitch the bottom half of the block to the C edges to complete the block.