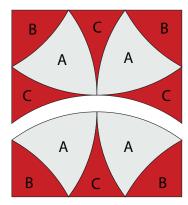

#### Fabric Cutting Tips for a 2-color, 8" finished Winding Ways block:

Shapes needed for 8" finished Winding Ways

#### **How to Sew the Winding Ways Quilt Block:**

Step 1

Remove cut pieces from die and lay out as shown.

Step 4

Sew another A/B unit to the opposite side of piece C to make the top half of the block.

Sew corner piece B to piece A as shown. Make four.