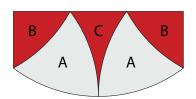

Shapes needed for 8" finished Winding Ways

#### **How to Sew the Winding Ways Quilt Block:**

Step 1

Remove cut pieces from die and lay out as shown.

Step 4

Sew another A/B unit to the opposite side of piece C to make the top half of the block.

Sew corner piece B to piece A as shown. Make four.