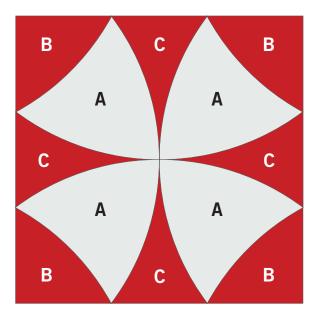

#### Fabric Cutting Tips for a 2-color, 8" finished Winding Ways block:

#### Place fabric over shapes then run through the cutter:

For best cutting results, position fabric on the lengthwise grain (straight of grain) as it goes under the roller. Cover the six shapes on the die with two layers of one fabric color and two layers of a contrasting fabric color to cut two, 2-color blocks in one pass thru the cutter.

- Shape A: Cut a 5" strip across the width of fabric. Fanfold into 5" widths. Place on selected blade and cut. Cut eight Shape A's across the width of fabric. One yard of 40" wide fabric cuts 56 Shape A's.
- Shape B: Cut a 4" strip across the width of fabric. Fanfold into 4" widths. Place on selected blade and cut. Cut 10 Shape B's across the width of fabric. One yard of 40" wide fabric cuts 90 Shape B's.
- **Shape C:** Cut a 3½" strip across the width of fabric. Fanfold into 5" widths. Place on selected blade and cut. Cut eight Shape C's across the width of fabric. One yard of 40" wide fabric cuts 88 Shape C's.

Shapes needed for 8" finished Winding Ways