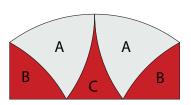

#### Step 2

Step 3

Sew piece C to the right side of the A/B unit as shown.

#### **How to Sew the Winding Ways Quilt Block:**

Step 1

Remove cut pieces from die and lay out as shown.

Step 4

Sew another A/B unit to the opposite side of piece C to make the top half of the block.

Sew corner piece B to piece A as shown. Make four.