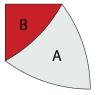

#### **How to Sew the Winding Ways Quilt Block:**

Step 1

Remove cut pieces from die and lay out as shown.

Step 4

Sew another A/B unit to the opposite side of piece C to make the top half of the block.

Sew corner piece B to piece A as shown. Make four.