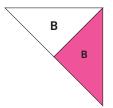

### How to Sew the Ohio Star Quilt Block:

Step 1

Sew one Fabric #1 Quarter Square Triangle (QST) onto one Fabric #2 QST.

Step 2

Sew one Fabric #3 QST to one Fabric #1 QST.

Step 3

Sew two units together along the long side to complete QST block.