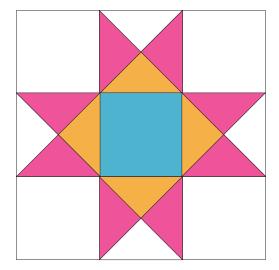

### Shapes needed for 12" finished Ohio Star

### How to Sew the Ohio Star Quilt Block:

Step 1

Sew one Fabric #1 Quarter Square Triangle (QST) onto one Fabric #2 QST.

Step 2

Sew one Fabric #3 QST to one Fabric #1 QST.

Step 3

Sew two units together along the long side to complete QST block.

Step 4

Sew one Fabric #3 A square onto either side of the QST block. Make two.

Step 5

Sew one QST unit to either side of the Fabric #4 A square. Rotate QST units as needed.

### Step 6

Sew rows together to complete Ohio Star Block.