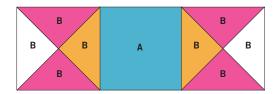

Step 4

Sew one Fabric #3 A square onto either side of the QST block. Make two.

Step 5

Sew one QST unit to either side of the Fabric #4 A square. Rotate QST units as needed.