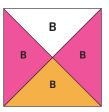

### How to Sew the Ohio Star Quilt Block:

Step 1

Sew one Fabric #1 Quarter Square Triangle (QST) onto one Fabric #2 QST.

Step 2

Sew one Fabric #3 QST to one Fabric #1 QST.

Step 3

Sew two units together along the long side to complete QST block.