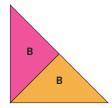

### How to Sew the Ohio Star Quilt Block:

Step 1

Sew one Fabric #1 Quarter Square Triangle (QST) onto one Fabric #2 QST.

Step 2

Sew one Fabric #3 QST to one Fabric #1 QST.

Step 3

Sew two units together along the long side to complete QST block.