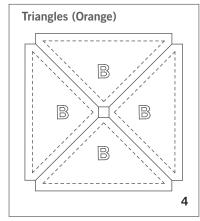

### Place fabric over shapes then run through the cutter:

For best cutting results, position fabric on the lengthwise grain (straight of grain) as it goes under the roller. For 4-color block, cut four squares from background fabric, one square from print fabric, eight quarter square triangles from print fabric and eight quarter square triangles from background fabric.

- Squares: Cut 5" strips across the width of the fabric. Fanfold into 5" widths. Place on selected blade and cut. Cut eight squares across the width of fabric. One yard of 40" wide fabric cuts 56 squares.
- Quarter Square Triangles: Cut 5¾" strips across the width of fabric. Fanfold into 534" widths. Place on selected blade and cut. Cut 24 quarter square triangles across the width of fabric. One yard of 40" wide fabric cuts 144 quarter square triangles.

### Shapes needed for 12" finished Ohio Star