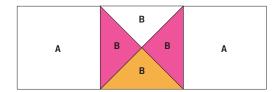

Step 4

Sew one Fabric #3 A square onto either side of the QST block. Make two.

Step 5

Sew one QST unit to either side of the Fabric #4 A square. Rotate QST units as needed.