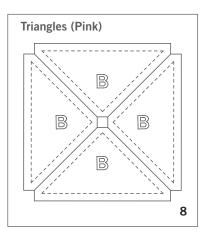

### Place fabric over shapes then run through the cutter:

For best cutting results, position fabric on the lengthwise grain (straight of grain) as it goes under the roller. For 4-color block, cut four squares from background fabric, one square from print fabric, eight quarter square triangles from print fabric and eight quarter square triangles from background fabric.

- Squares: Cut 5" strips across the width of the fabric. Fanfold into 5" widths. Place on selected blade and cut. Cut eight squares across the width of fabric. One yard of 40" wide fabric cuts 56 squares.
- Quarter Square Triangles: Cut 5¾" strips across the width of fabric. Fanfold into 534" widths. Place on selected blade and cut. Cut 24 quarter square triangles across the width of fabric. One yard of 40" wide fabric cuts 144 quarter square triangles.

### Shapes needed for 12" finished Ohio Star