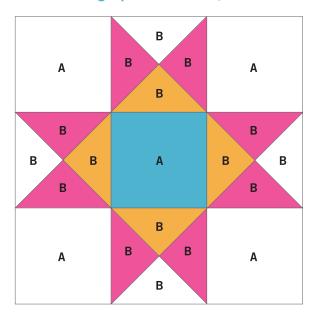

### Shapes needed for 12" finished Ohio Star

### Place fabric over shapes then run through the cutter:

For best cutting results, position fabric on the lengthwise grain (straight of grain) as it goes under the roller. For 4-color block, cut four squares from background fabric, one square from print fabric, eight quarter square triangles from print fabric and eight quarter square triangles from background fabric.

- Squares: Cut 5" strips across the width of the fabric. Fanfold into 5" widths. Place on selected blade and cut. Cut eight squares across the width of fabric. One yard of 40" wide fabric cuts 56 squares.
- Quarter Square Triangles: Cut 5¾" strips across the width of fabric. Fanfold into 534" widths. Place on selected blade and cut. Cut 24 quarter square triangles across the width of fabric. One yard of 40" wide fabric cuts 144 quarter square triangles.