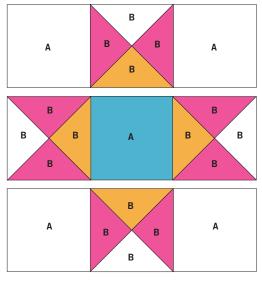

bric. Fanfold into 534" widths. Place on selected blade and cut. Cut 24 quarter square triangles across the width of fabric. One yard of 40" wide fabric cuts 144 quarter square triangles.

### Shapes needed for 12" finished Ohio Star













## GO!® Ohio Star-12" Finished

Item Number: 55174

# Effective March 2014 6 99195 55174 1

SKU55174

### How to Sew the Ohio Star Quilt Block:

Step 1



Sew one Fabric #1 Quarter Square Triangle (QST) onto one Fabric #2 QST.

Step 2



Sew one Fabric #3 QST to one Fabric #1 QST.

Step 3



Sew two units together along the long side to complete QST block.

Step 4



Sew one Fabric #3 A square onto either side of the QST block. Make two.

Step 5



Sew one QST unit to either side of the Fabric #4 A square. Rotate QST units as needed.

### Step 6



Sew rows together to complete Ohio Star Block.





## GO!® Ohio Star-12" Finished

Item Number: 55174

### **Ohio Star Quilt Block Coloring Page**

Print out and color as desired to test out different color and fabric combinations.