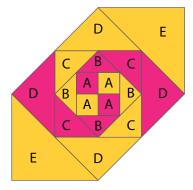

#### How to Sew the Snail's Trail Block:

Step 1

Step 2

Step 3

Step 4

A A

A A

A A

B A A B

Sew Fabric #1 piece A to the right side of Fabric #2 piece A.

Sew Fabric #2 piece A to the right side of Fabric #1 piece A.

Sew A/A unit to A/A unit to make a 4-patch as shown.

Sew Fabric #1 piece B to either side of 4-patch unit.

Step 5

Step 6

Step 7

Step 8

Sew Fabric #2 piece B to top and bottom of A/B unit.

Sew Fabric #1 piece C to opposite corners of A/B unit as shown.

Sew Fabric #2 piece C to opposite corners of A/B/C unit as shown.

Sew Fabric #1 piece D to top and bottom of A/B/C unit as shown.

#### Step 9

Sew Fabric #2 piece D to opposite sides of A/B/C/D unit as shown.

#### Step 10

Sew Fabric #1 piece E to opposite corners of A/B/C/D unit as shown.

#### Step 11

Sew Fabric #2 piece E to opposite corners of A/B/C/D/E unit to complete the block.