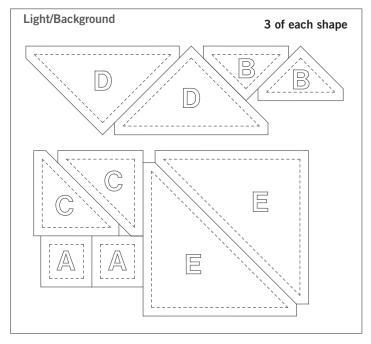

#### Place fabric over shapes then run through the cutter:

For best cutting results, position fabric on the lengthwise grain (straight of grain) as it goes under the roller.

Tip: The die is specially designed to cut three complete 2-color, 8" blocks in one pass through the cutter.

- Fabric Color 1: Cut three 91/8" x 81/2" rectangles or 10" precut squares. Place right side up over all shapes on board to
- Fabric Color 2: Cut three 91/8" x 81/2" rectangles or 10" precut squares. Place right side up over all shapes on board to
- Tip: You also can cut two complete 4-color, 8" blocks in one pass through the cutter. To create 4-color Snail's Trail Blocks: cut four layers of different fabric colors at a time.

#### Shapes needed for three 8" finished Snail's Trail blocks