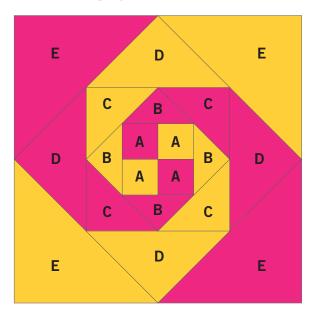

#### Snail's Trail Quilt Block Coloring Page

Print out and color as desired to test out different color and fabric combinations.