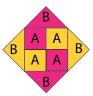

#### How to Sew the Snail's Trail Block:

Step 1

Step 2

Step 3

Step 4

A A

A A

A A

B A A B

Sew Fabric #1 piece A to the right side of Fabric #2 piece A.

Sew Fabric #2 piece A to the right side of Fabric #1 piece A.

Sew A/A unit to A/A unit to make a 4-patch as shown.

Sew Fabric #1 piece B to either side of 4-patch unit.