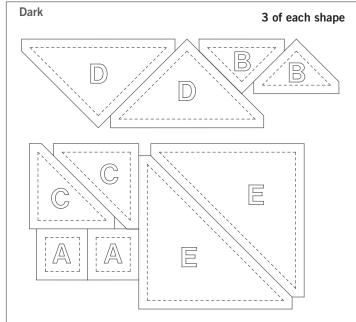

#### Place fabric over shapes then run through the cutter:

For best cutting results, position fabric on the lengthwise grain (straight of grain) as it goes under the roller.

Tip: The die is specially designed to cut three complete 2-color, 8" blocks in one pass through the cutter.

- Fabric Color 1: Cut three 91/8" x 81/2" rectangles or 10" precut squares. Place right side up over all shapes on board to
- Fabric Color 2: Cut three 91/8" x 81/2" rectangles or 10" precut squares. Place right side up over all shapes on board to
- Tip: You also can cut two complete 4-color, 8" blocks in one pass through the cutter. To create 4-color Snail's Trail Blocks: cut four layers of different fabric colors at a time.

#### Shapes needed for three 8" finished Snail's Trail blocks