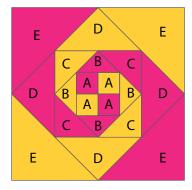

#### How to Sew the Snail's Trail Block:

Step 1

Step 2

Step 3

Step 4

A A

A A

A A

B A A B

Sew Fabric #1 piece A to the right side of Fabric #2 piece A.

Sew Fabric #2 piece A to the right side of Fabric #1 piece A.

Sew A/A unit to A/A unit to make a 4-patch as shown.

Sew Fabric #1 piece B to either side of 4-patch unit.

Step 5

Step 6

Step 7

Step 8

Sew Fabric #2 piece B to top and bottom of A/B unit.

Sew Fabric #1 piece C to opposite corners of A/B unit as shown.

Sew Fabric #2 piece C to opposite corners of A/B/C unit as shown.

Sew Fabric #1 piece D to top and bottom of A/B/C unit as shown.

#### Step 9

Sew Fabric #2 piece D to opposite sides of A/B/C/D unit as shown.

#### Step 10

Sew Fabric #1 piece E to opposite corners of A/B/C/D unit as shown.

#### Step 11

Sew Fabric #2 piece E to opposite corners of A/B/C/D/E unit to complete the block.