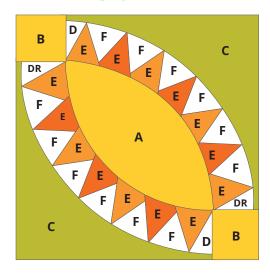

## How to Sew the 5-color, 10" finished Pickle Dish Block:

Use a 1/4" seam allowance. Press as directed.

Step 1

Sew shape E to F to create 12 E/F units, press seams open. Make 12.

Step 2

Sew E/F units together to create E/F/E/F/E/F units, press seams open. Make 4.

Step 3

Sew E/F/E/F/E/F units together to create the inner arch, press seams open.

Step 4

On the left side of the arch, add shape D, press towards shape D.

#### Step 5

On the right side of the arch, add shape E, press seams open, then add shape DR. Press towards shape DR.

#### Step 6

Pin and sew outer arch shape C to each of the inner arch units, press towards shape C. Piece together with the outer arch shape C on top, and the inner arch units on the bottom, so that pieces line up.

## Step 7

Sew one of the completed arch sections to shape A, press towards shape A.

## Step 8

Add shape B to both ends of the other arch unit.

## Step 9

Sew two units together to complete block. Press towards shape A. Block should measure  $10\frac{1}{2}$ " x  $10\frac{1}{2}$ ".