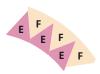

## How to Sew the 5-color, 10" finished Pickle Dish Block:

Use a 1/4" seam allowance. Press as directed.

Step 1

Sew shape E to F to create 12 E/F units, press seams open. Make 12.

Step 2

Sew E/F units together to create E/F/E/F/E/F units, press seams open. Make 4.

Step 3

Sew E/F/E/F/E/F units together to create the inner arch, press seams open.

Step 4

On the left side of the arch, add shape D, press towards shape D.