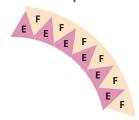

Step 3

Sew E/F/E/F/E/F units together to create the inner arch, press seams open.

Step 4

On the left side of the arch, add shape D, press towards shape D.

#### Step 5

On the right side of the arch, add shape E, press seams open, then add shape DR. Press towards shape DR.