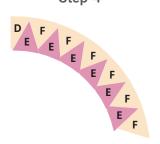

Step 3

Sew E/F/E/F/E/F units together to create the inner arch, press seams open.

Step 4

On the left side of the arch, add shape D, press towards shape D.