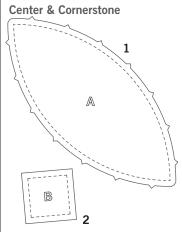

#### Place fabric over shapes then run through the cutter:

- Fabric Color 1 (center & cornerstone):
  - Cut one 25/8" square. Place right side up over shape B to cut.
  - Cut one 7\%" x 9\%" rectangle. Place right side up over shapes A & B to cut.
- Fabric Color 2 (arch):
  - Cut two 93/8" squares. Place right side up over shape C to cut.
- Fabric Color 3 (outer triangles):
  - Cut two fanfolded  $3\frac{1}{2}$ " x  $2\frac{5}{8}$ " rectangles. Place over shapes D & DR to cut.
  - Cut four 6½" x 2¾" rectangles. Place right side up over shapes F to cut.
- Fabric Color 4 (inner triangles, color #1):
  - For 8 E shapes: Cut three  $5\frac{1}{2}$ " x  $2\frac{3}{4}$ " rectangles. Place right side up over shapes E to cut. (There will be one extra shape.)
- Fabric Color 5 (inner triangles, color #2):
  - For 6 E shapes: Cut two  $5\frac{1}{2}$ " x  $2\frac{3}{4}$ " rectangles. Place right side up over shapes E to cut.

#### Shapes needed for 10" finished Pickle Dish