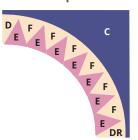

#### Step 6

Pin and sew outer arch shape C to each of the inner arch units, press towards shape C. Piece together with the outer arch shape C on top, and the inner arch units on the bottom, so that pieces line up.