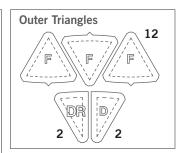

#### Place fabric over shapes then run through the cutter:

- Fabric Color 1 (center & cornerstone):
  - Cut one 25/8" square. Place right side up over shape B to cut.
  - Cut one 7\%" x 9\%" rectangle. Place right side up over shapes A & B to cut.
- Fabric Color 2 (arch):
  - Cut two 93/8" squares. Place right side up over shape C to cut.
- Fabric Color 3 (outer triangles):
  - Cut two fanfolded  $3\frac{1}{2}$ " x  $2\frac{5}{8}$ " rectangles. Place over shapes D & DR to cut.
  - Cut four 6½" x 2¾" rectangles. Place right side up over shapes F to cut.
- Fabric Color 4 (inner triangles, color #1):
  - For 8 E shapes: Cut three  $5\frac{1}{2}$ " x  $2\frac{3}{4}$ " rectangles. Place right side up over shapes E to cut. (There will be one extra shape.)
- Fabric Color 5 (inner triangles, color #2):
  - For 6 E shapes: Cut two  $5\frac{1}{2}$ " x  $2\frac{3}{4}$ " rectangles. Place right side up over shapes E to cut.

#### Shapes needed for 10" finished Pickle Dish