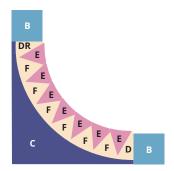

Step 3

Sew E/F/E/F/E/F units together to create the inner arch, press seams open.

Step 4

On the left side of the arch, add shape D, press towards shape D.

#### Step 5

On the right side of the arch, add shape E, press seams open, then add shape DR. Press towards shape DR.

#### Step 6

Pin and sew outer arch shape C to each of the inner arch units, press towards shape C. Piece together with the outer arch shape C on top, and the inner arch units on the bottom, so that pieces line up.