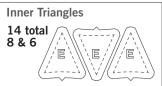

" x 9\%" rectangle. Place right side up over shapes A & B to cut.
- Fabric Color 2 (arch):
  - Cut two 93/8" squares. Place right side up over shape C to cut.
- Fabric Color 3 (outer triangles):
  - Cut two fanfolded  $3\frac{1}{2}$ " x  $2\frac{5}{8}$ " rectangles. Place over shapes D & DR to cut.
  - Cut four 6½" x 2¾" rectangles. Place right side up over shapes F to cut.
- Fabric Color 4 (inner triangles, color #1):
  - For 8 E shapes: Cut three  $5\frac{1}{2}$ " x  $2\frac{3}{4}$ " rectangles. Place right side up over shapes E to cut. (There will be one extra shape.)
- Fabric Color 5 (inner triangles, color #2):
  - For 6 E shapes: Cut two  $5\frac{1}{2}$ " x  $2\frac{3}{4}$ " rectangles. Place right side up over shapes E to cut.

#### Shapes needed for 10" finished Pickle Dish











## GO!® Pickle Dish-10" Finished

4 99195 55539

SKU55539

Item Number: 55539

## How to Sew the 5-color, 10" finished Pickle Dish Block:

Use a 1/4" seam allowance. Press as directed.

Step 1



Sew shape E to F to create 12 E/F units, press seams open. Make 12.

Step 2



Sew E/F units together to create E/F/E/F/E/F units, press seams open. Make 4.

Step 3



Sew E/F/E/F/E/F units together to create the inner arch, press seams open.

Step 4



On the left side of the arch, add shape D, press towards shape D.

#### Step 5



On the right side of the arch, add shape E, press seams open, then add shape DR. Press towards shape DR.

#### Step 6



Pin and sew outer arch shape C to each of the inner arch units, press towards shape C. Piece together with the outer arch shape C on top, and t