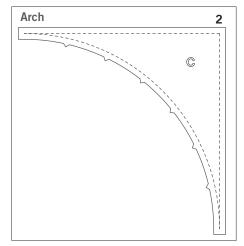

#### Place fabric over shapes then run through the cutter:

- Fabric Color 1 (center & cornerstone):
  - Cut one 25/8" square. Place right side up over shape B to cut.
  - Cut one 7\%" x 9\%" rectangle. Place right side up over shapes A & B to cut.
- Fabric Color 2 (arch):
  - Cut two 93/8" squares. Place right side up over shape C to cut.
- Fabric Color 3 (outer triangles):
  - Cut two fanfolded  $3\frac{1}{2}$ " x  $2\frac{5}{8}$ " rectangles. Place over shapes D & DR to cut.
  - Cut four 6½" x 2¾" rectangles. Place right side up over shapes F to cut.
- Fabric Color 4 (inner triangles, color #1):
  - For 8 E shapes: Cut three  $5\frac{1}{2}$ " x  $2\frac{3}{4}$ " rectangles. Place right side up over shapes E to cut. (There will be one extra shape.)
- Fabric Color 5 (inner triangles, color #2):
  - For 6 E shapes: Cut two  $5\frac{1}{2}$ " x  $2\frac{3}{4}$ " rectangles. Place right side up over shapes E to cut.

#### Shapes needed for 10" finished Pickle Dish