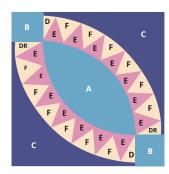

## Step 7

Sew one of the completed arch sections to shape A, press towards shape A.

## Step 8

Add shape B to both ends of the other arch unit.

## Step 9

Sew two units together to complete block. Press towards shape A. Block should measure  $10\frac{1}{2}$ " x  $10\frac{1}{2}$ ".