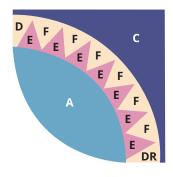

## Step 7

Sew one of the completed arch sections to shape A, press towards shape A.

## Step 8

Add shape B to both ends of the other arch unit.

## Step 9

Sew two units together to complete block. Press towards shape A. Block should measure  $10\frac{1}{2}$ " x  $10\frac{1}{2}$ ".