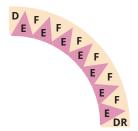

#### Step 5

On the right side of the arch, add shape E, press seams open, then add shape DR. Press towards shape DR.