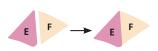

## How to Sew the 5-color, 10" finished Pickle Dish Block:

Use a 1/4" seam allowance. Press as directed.

Step 1

Sew shape E to F to create 12 E/F units, press seams open. Make 12.

Step 2

Sew E/F units together to create E/F/E/F/E/F units, press seams open. Make 4.