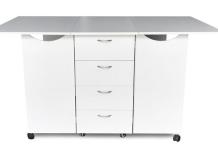

### Cabinet Finish: Melamine Laminate

COLOR

White

KAN22B009

| 1 | í. |  |
|---|----|--|
| 1 | 1  |  |
|   |    |  |
|   |    |  |
|   |    |  |

| 2011 DIMENSIONS  | WIDTH (IN)                     | DEPTH (IN)                     | HEIGHT (IN) |
|------------------|--------------------------------|--------------------------------|-------------|
| Cabinet Open     | 38 <sup>1</sup> / <sub>2</sub> | 23                             | 30          |
| Cabinet Closed   | 38 <sup>1</sup> / <sub>2</sub> | 23                             | 30          |
| Lift Opening, A7 | 23 <sup>3</sup> / <sub>4</sub> | 12 <sup>1</sup> / <sub>2</sub> | 14          |
| Shelf (x3)       | 6                              | 14 <sup>1</sup> / <sub>2</sub> | Adjustable  |

## SEW IN COMFORT. SEW LONGER.™

SKU

2011