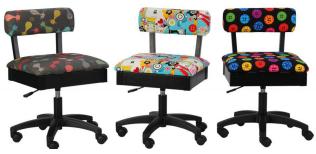

## HEIGHT ADJUSTABLE SEWING CHAIRS

The cherry on top of your sewing sundae! Arrow's #1 Rated *Height Adjustable Sewing Chair* is a must have accessory for your dream sewing room! Cute, comfortable and convenient - our lovable chairs feature vibrant sewing themed patterns, 360° swivel access and lumbar support for long hours at your workstation. Don't look now, but under every seat cushion is a hidden storage compartment to store your notions and patterns! Available in 10 colors to perfectly match your sewing sanctuary!

Cat's Meow, Sew Wow Sew Now & Bright Buttons Chairs

KAN22B009