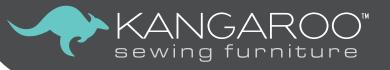

#### COMFORT

- · 3-position hydraulic lift allows you to go between free arm, flat bed and storage positions
- Part of Kangaroo's MOD Squad, a customizable set of modular sewing furniture
- · Compatible with custom acrylic sewing inserts to create totally flush sewing surface

### DESIGN

- Lifetime warranty, worry-free performance
- · Large lift opening accommodates largest sewing machines on the market, up to 55 lbs

UPC

650873020119

- · Sturdy design with locking heavy-duty casters for stability and easy mobility
- · Includes wood panel to place over sewing well, increasing workspace when machine is in storage position

#### STORAGE and ORGANIZATION

- 3 adjustable shelves to store insert or small notions
- Pocket door conceals machine when in storage position
- Complementary Kangaroo storage furniture is available

### Cabinet Finish: Melamine Laminate

COLOR

White

KAN22B009

| 1 | í. |  |
|---|----|--|
| 1 | 1  |  |
|   |    |  |
|   |    |  |
|   |    |  |

| 2011 DIMENSIONS  | WIDTH (IN)                     | DEPTH (IN)                     | HEIGHT (IN) |
|------------------|--------------------------------|--------------------------------|-------------|
| Cabinet Open     | 38 <sup>1</sup> / <sub>2</sub> | 23                             | 30          |
| Cabinet Closed   | 38 <sup>1</sup> / <sub>2</sub> | 23                             | 30          |
| Lift Opening, A7 | 23 <sup>3</sup> / <sub>4</sub> | 12 <sup>1</sup> / <sub>2</sub> | 14          |
| Shelf (x3)       | 6                              | 14 <sup>1</sup> / <sub>2</sub> | Adjustable  |