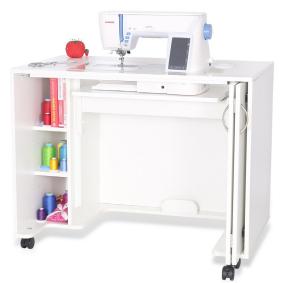

#### COMFORT

- · 3-position hydraulic lift allows you to go between free arm, flat bed and storage positions
- Part of Kangaroo's MOD Squad, a customizable set of modular sewing furniture
- · Compatible with custom acrylic sewing inserts to create totally flush sewing surface

### DESIGN

- Lifetime warranty, worry-free performance
- · Large lift opening accommodates largest sewing machines on the market, up to 55 lbs

UPC

650873020119

- · Sturdy design with locking heavy-duty casters for stability and easy mobility
- · Includes wood panel to place over sewing well, increasing workspace when machine is in storage position

#### STORAGE and ORGANIZATION

- 3 adjustable shelves to store insert or small notions
- Pocket door conceals machine when in storage position
- Complementary Kangaroo storage furniture is available

### Cabinet Finish: Melamine Laminate

COLOR

White

KAN22B009

| 1 | í. |  |
|---|----|--|
| 1 | 1  |  |
|   |    |  |
|   |    |  |
|   |    |  |

| 2011 DIMENSIONS  | WIDTH (IN)                     | DEPTH (IN)                     | HEIGHT (IN) |
|------------------|--------------------------------|--------------------------------|-------------|
| Cabinet Open     | 38 <sup>1</sup> / <sub>2</sub> | 23                             | 30          |
| Cabinet Closed   | 38 <sup>1</sup> / <sub>2</sub> | 23                             | 30          |
| Lift Opening, A7 | 23 <sup>3</sup> / <sub>4</sub> | 12 <sup>1</sup> / <sub>2</sub> | 14          |
| Shelf (x3)       | 6                              | 14 <sup>1</sup> / <sub>2</sub> | Adjustable  |