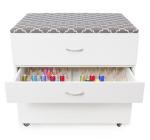

#### STORAGE and ORGANIZATION

- 3 adjustable shelves to store insert or small notions
- Pocket door conceals machine when in storage position
- Complementary Kangaroo storage furniture is available

### Cabinet Finish: Melamine Laminate

COLOR

White

KAN22B009

| 1 | í. |  |
|---|----|--|
| 1 | 1  |  |
|   |    |  |
|   |    |  |
|   |    |  |

| 2011 DIMENSIONS  | WIDTH (IN)                     | DEPTH (IN)                     | HEIGHT (IN) |
|------------------|--------------------------------|--------------------------------|-------------|
| Cabinet Open     | 38 <sup>1</sup> / <sub>2</sub> | 23                             | 30          |
| Cabinet Closed   | 38 <sup>1</sup> / <sub>2</sub> | 23                             | 30          |
| Lift Opening, A7 | 23 <sup>3</sup> / <sub>4</sub> | 12 <sup>1</sup> / <sub>2</sub> | 14          |
| Shelf (x3)       | 6                              | 14 <sup>1</sup> / <sub>2</sub> | Adjustable  |