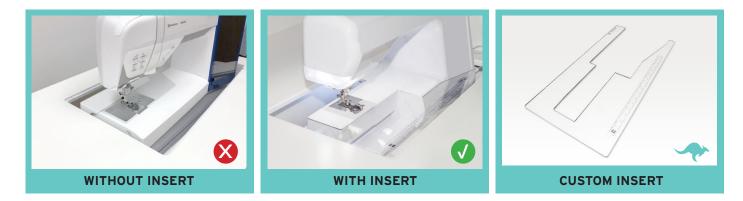

#### COMFORT

- · 3-position hydraulic lift allows you to go between free arm, flat bed and storage positions
- Part of Kangaroo's MOD Squad, a customizable set of modular sewing furniture
- · Compatible with custom acrylic sewing inserts to create totally flush sewing surface

## **CUSTOM SEWING INSERT**

Enhance your sewing experience with a custom-made insert for your Kangaroo sewing cabinet! Inserts are designed to fill the gap between your sewing machine and cabinet opening for a flush sewing surface. Each insert is specially built to fit your specific sewing machine and Kangaroo cabinet combination. This ergonomic work surface will allow for straighter stitches, less fatigue and a better sewing experience!